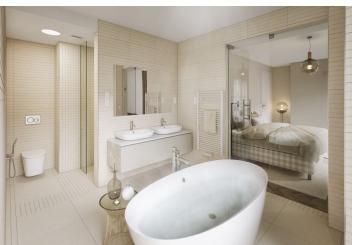

The layout of the spacious 1st floor apartment offers a **generous west-facing living room** with an open plan kitchen and dining area, a master bedroom with a walk-in closet and a bright bathroom, a 2nd bedroom with an ensuite bathroom, a spacious foyer and hallway, 2 utility rooms, a bathroom, and a separate powder room.

The interior will include solid oak parquet flooring (in waxed oil), large-format triple-glazed wooden windows with acoustic-insulation and remote-controlled roller blinds, high-quality interior doors, a security entrance door (class 3), a controlled ventilation system with a regeneration unit, Laufen, Roca, and Aquatek sanitary ware, and a preparation for an intelligent home system. The apartment comes with a cellar unit, garage parking spaces are offered for an additional price. The exceptional energy-saving apartment building with a reception, elevator, camera system, and security is completely wheelchair accessible. By a simple modification by adding a partition, the layout can be chaged to a 3-bedroom (see the plan).

Total area 172.7 m<sup>2</sup>. Photographs were taken in the project's show flat.

For further information (about other units as well), please contact our office.

In addition to regular property viewings, we also offer **real-time video viewings** via WhatsApp, FaceTime, Messenger, Skype, and other apps.