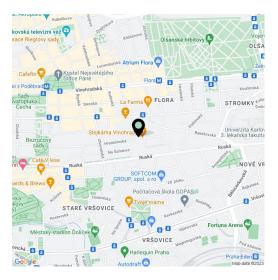

Vinohrady - Art Nouveau and modern villas on one side, a noble villa on the other. A location where many prominent personalities of the 1930s lived, including the Čapek Brothers. Extensive green spaces can be found in the area including the Havlíčkovy sady (Grébovka) and Riegrovy sady parks and perfect infrastructure including a dense urban transport network. Within walking distance, there are several kindergartens and primary schools, theaters, restaurants, cafes and bistros, a number of small shops and a large shopping center, and the farmers markets at Jiřího z Podebrad Square. The center is just a few minutes away by metro and tram.