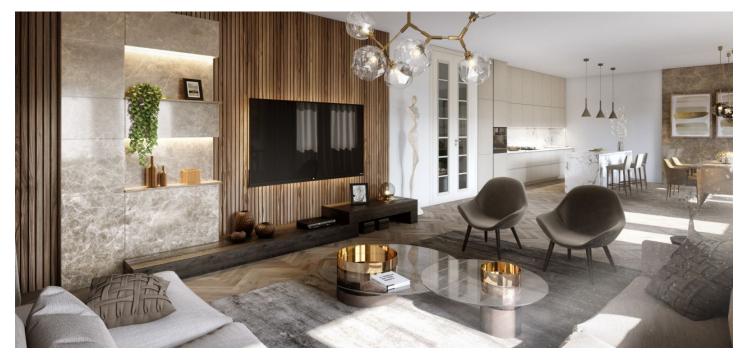

The layout of the spacious 1st floor apartment offers a **generous west-facing living room** with an open plan kitchen and dining area, a master bedroom with a walk-in closet and a bright bathroom, a 2nd bedroom with an ensuite bathroom, a spacious foyer and hallway, 2 utility rooms, a bathroom, and a separate powder room.

The interior will include solid oak parquet flooring (in waxed oil), large-format triple-glazed wooden windows with acoustic-insulation and remote-controlled roller blinds, high-quality interior doors, a security entrance door (class 3), a controlled ventilation system with a regeneration unit, Laufen, Roca, and Aquatek sanitary ware, and a preparation for an intelligent home system. The apartment comes with a cellar unit, garage parking spaces are offered for an additional price. The exceptional energy-saving apartment building with a reception, elevator, camera system, and security is completely wheelchair accessible. By a simple modification by adding a partition, the layout can be chaged to a 3-bedroom (see the plan).

Total area 172.7 m<sup>2</sup>. Photographs were taken in the project's show flat.

For further information (about other units as well), please contact our office.

In addition to regular property viewings, we also offer **real-time video viewings** via WhatsApp, FaceTime, Messenger, Skype, and other apps.