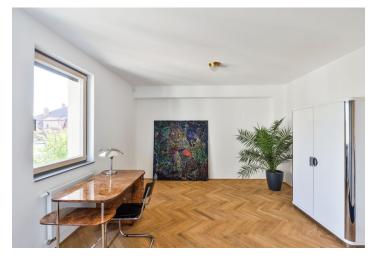

The layout of the spacious 1st floor apartment offers a **generous west-facing living room** with an open plan kitchen and dining area, a master bedroom with a walk-in closet and a bright bathroom, a 2nd bedroom with an ensuite bathroom, a spacious foyer and hallway, 2 utility rooms, a bathroom, and a separate powder room.

Total area 172.7 m<sup>2</sup>. Photographs were taken in the project's show flat.

For further information (about other units as well), please contact our office.

In addition to regular property viewings, we also offer **real-time video viewings** via WhatsApp, FaceTime, Messenger, Skype, and other apps.