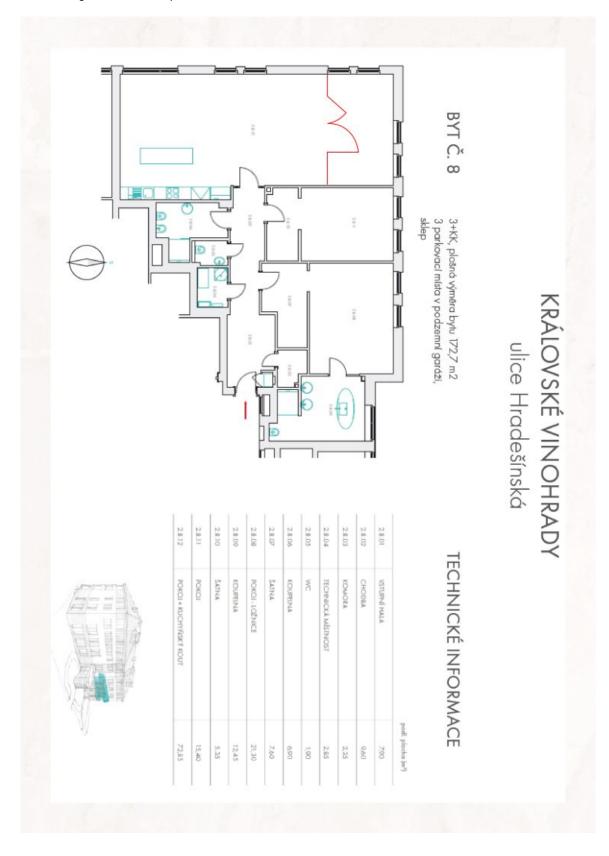

The layout of the spacious 1st floor apartment offers a **generous west-facing living room** with an open plan kitchen and dining area, a master bedroom with a walk-in closet and a bright bathroom, a 2nd bedroom with an ensuite bathroom, a spacious foyer and hallway, 2 utility rooms, a bathroom, and a separate powder room.

The interior will include solid oak parquet flooring (in waxed oil), large-format triple-glazed wooden windows with acoustic-insulation and remote-controlled roller blinds, high-quality interior doors, a security entrance door (class 3), a controlled ventilation system with a regeneration unit, Laufen, Roca, and Aquatek sanitary ware, and a preparation for an intelligent home system. The apartment comes with a cellar unit, garage parking spaces are offered for an additional price. The exceptional energy-saving apartment building with a reception, elevator, camera system, and security is completely wheelchair accessible. By a simple modification by adding a partition, the layout can be chaged to a 3-bedroom (see the plan).

Total area 172.7 m<sup>2</sup>. Photographs were taken in the project's show flat.

For further information (about other units as well), please contact our office.

In addition to regular property viewings, we also offer **real-time video viewings** via WhatsApp, FaceTime, Messenger, Skype, and other apps.