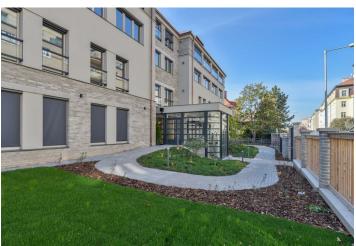

The layout of the spacious 1st floor apartment offers a **generous west-facing living room** with an open plan kitchen and dining area, a master bedroom with a walk-in closet and a bright bathroom, a 2nd bedroom with an ensuite bathroom, a spacious foyer and hallway, 2 utility rooms, a bathroom, and a separate powder room.

Total area 172.7 m<sup>2</sup>. Photographs were taken in the project's show flat.

For further information (about other units as well), please contact our office.

In addition to regular property viewings, we also offer **real-time video viewings** via WhatsApp, FaceTime, Messenger, Skype, and other apps.