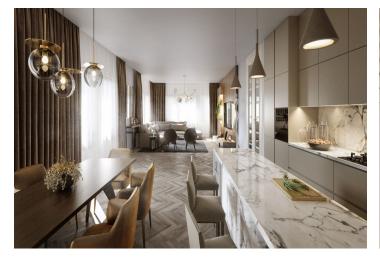

The layout of the spacious 1st floor apartment offers a **generous west-facing living room** with an open plan kitchen and dining area, a master bedroom with a walk-in closet and a bright bathroom, a 2nd bedroom with an ensuite bathroom, a spacious foyer and hallway, 2 utility rooms, a bathroom, and a separate powder room.

The interior will include solid oak parquet flooring (in waxed oil), large-format triple-glazed wooden windows with acoustic-insulation and remote-controlled roller blinds, high-quality interior doors, a security entrance door (class 3), a controlled ventilation system with a regeneration unit, Laufen, Roca, and Aquatek sanitary ware, and a preparation for an intelligent home system. The apartment comes with a cellar unit, garage parking spaces are offered for an additional price. The exceptional energy-saving apartment building with a reception, elevator, camera system, and security is completely wheelchair accessible. By a simple modification by adding a partition, the layout can be chaged to a 3-bedroom (see the plan).

Total area 172.7 m<sup>2</sup>. Photographs were taken in the project's show flat.

For further information (about other units as well), please contact our office.

In addition to regular property viewings, we also offer **real-time video viewings** via WhatsApp, FaceTime, Messenger, Skype, and other apps.