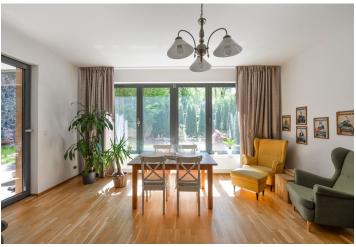

<sup>\*</sup> Area of the unit according to the Civil Code. The area consists of the sum total area of the entire unit bounded by perimeter walls.

Benefiting from a 20 m² terrace and a 70 m² garden, this is a fully furnished ground floor 2-bedroom flat in a modern residence awarded the title Building of the Year in 2014. Located in a green residential area on the edge of a natural park, within quick reach of amenities and the city center, five minutes by bus to Jinonice metro station and several tram stops to Anděl metro and Nový Smíchov shopping and entertainment center.

The interior features two separate bedrooms, a living room with dining area, a fully fitted kitchen, bathroom (bathtub, double sink, bidet, toilet), **walk-in closet**, a guest toilet, and entrance hall with built-in wardrobes. The **terrace and garden** are accessible from the living room and both bedrooms.

**Heat recovery ventilation, wooden floors**, tiles, security entry door, French windows, gas boiler, dishwasher, TV, video entry phone. One **garage parking** space included. Service charges CZK 1300 per month. Gas and electricity is paid separately. Available from January 2020.