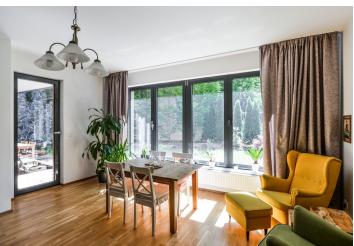

The interior features two separate bedrooms, a living room with dining area, a fully fitted kitchen, bathroom (bathtub, double sink, bidet, toilet), **walk-in closet**, a guest toilet, and entrance hall with built-in wardrobes. The **terrace and garden** are accessible from the living room and both bedrooms.

**Heat recovery ventilation, wooden floors**, tiles, security entry door, French windows, gas boiler, dishwasher, TV, video entry phone. One **garage parking** space included. Service charges CZK 1300 per month. Gas and electricity is paid separately. Available from January 2020.