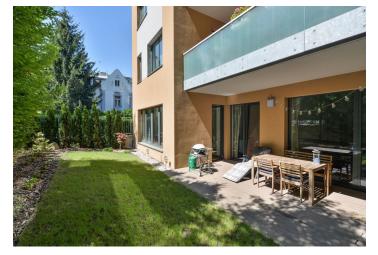

<sup>\*</sup> Area of the unit according to the Civil Code. The area consists of the sum total area of the entire unit bounded by perimeter walls.

Benefiting from a 20 m² terrace and a 70 m² garden, this is a fully furnished ground floor 2-bedroom flat in a modern residence awarded the title Building of the Year in 2014. Located in a green residential area on the edge of a natural park, within quick reach of amenities and the city center, five minutes by bus to Jinonice metro station and several tram stops to Anděl metro and Nový Smíchov shopping and entertainment center.

The interior features two separate bedrooms, a living room with dining area, a fully fitted kitchen, bathroom (bathtub, double sink, bidet, toilet), **walk-in closet**, a guest toilet, and entrance hall with built-in wardrobes. The **terrace and garden** are accessible from the living room and both bedrooms.