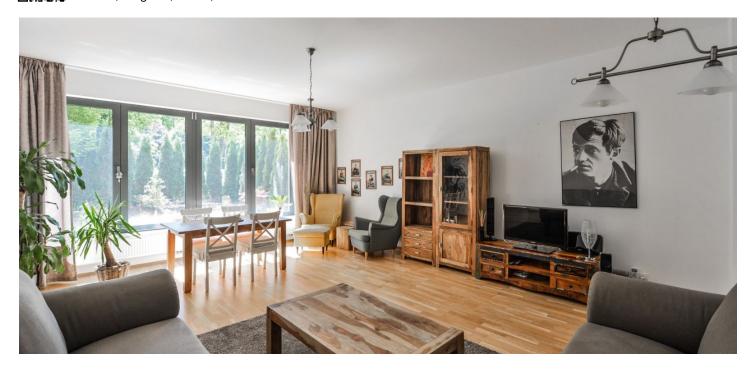

The interior features two separate bedrooms, a living room with dining area, a fully fitted kitchen, bathroom (bathtub, double sink, bidet, toilet), **walk-in closet**, a guest toilet, and entrance hall with built-in wardrobes. The **terrace and garden** are accessible from the living room and both bedrooms.

**Heat recovery ventilation, wooden floors**, tiles, security entry door, French windows, gas boiler, dishwasher, TV, video entry phone. One **garage parking** space included. Service charges CZK 1300 per month. Gas and electricity is paid separately. Available from January 2020.