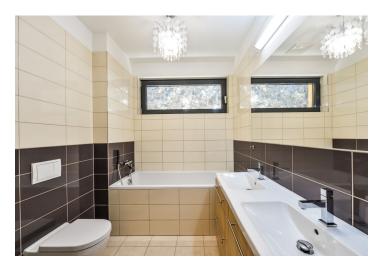

The interior features two separate bedrooms, a living room with dining area, a fully fitted kitchen, bathroom (bathtub, double sink, bidet, toilet), **walk-in closet**, a guest toilet, and entrance hall with built-in wardrobes. The **terrace and garden** are accessible from the living room and both bedrooms.