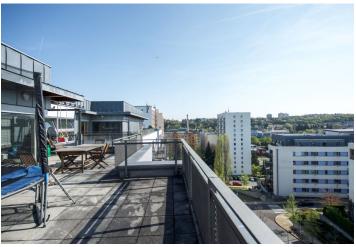

\* Area of the unit according to the Civil Code. The area consists of the sum total area of the entire unit bounded by perimeter walls.

Benefiting from a 100 m² terrace boasting unobstructed panoramic views of the green surroundings, this is a generous unfurnished 5-bedroom 2-bathroom flat on the sixth floor in the residential project Terasy Červený Vrch with a 24/7 reception, security and underground parking. Located near the wonderful Šárka Valley, convenient to the airport and the international schools Park Lane, ISP and Riverside school. Full amenities within easy reach, just minutes to a tram stop and a few more to Bořislavka metro station, line A (ten min. to the city center).

The interior features an air-conditioned living room with access to the huge **terrace** offering beautiful views, a fully fitted eat-in kitchen with a double height ceiling, master bedroom with an en-suite bathroom (walk-in shower, bathtub, toilet) and terrace access, four bedrooms, family bathroom (bathtub, toilet), corridor with built-in wardrobes, guest toilet with laundry area, and entrance hall.