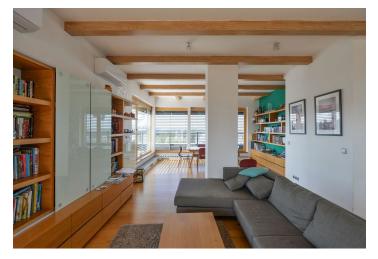

The interior features an air-conditioned living room with access to the huge **terrace** offering beautiful views, a fully fitted eat-in kitchen with a double height ceiling, master bedroom with an en-suite bathroom (walk-in shower, bathtub, toilet) and terrace access, four bedrooms, family bathroom (bathtub, toilet), corridor with built-in wardrobes, guest toilet with laundry area, and entrance hall.

Solid wood parquet floors, tiles, built-in wardrobes and storage, automatic outdoor blinds, washer, dryer, dishwasher, two fridges, video entry phone, large cellar. Two on-site underground garage parking spaces included. Barrier free access. Common building charges, water and heating CZK 14,000 per month. Electricity is billed separately. Available from August 2020. Unfurnished.