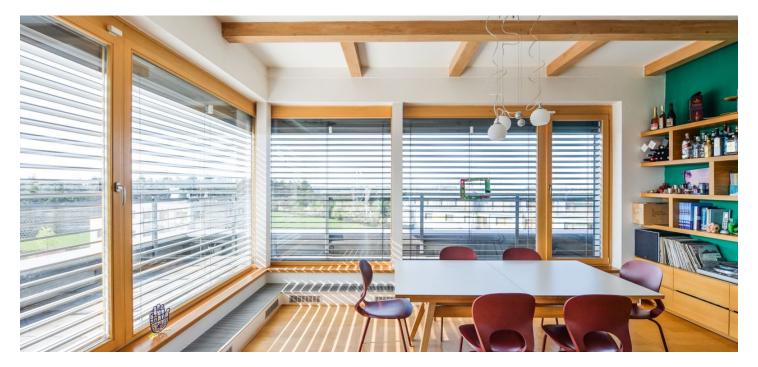

\* Area of the unit according to the Civil Code. The area consists of the sum total area of the entire unit bounded by perimeter walls.

Benefiting from a 100 m² terrace boasting unobstructed panoramic views of the green surroundings, this is a generous unfurnished 5-bedroom 2-bathroom flat on the sixth floor in the residential project Terasy Červený Vrch with a 24/7 reception, security and underground parking. Located near the wonderful Šárka Valley, convenient to the airport and the international schools Park Lane, ISP and Riverside school. Full amenities within easy reach, just minutes to a tram stop and a few more to Bořislavka metro station, line A (ten min. to the city center).

The interior features an air-conditioned living room with access to the huge **terrace** offering beautiful views, a fully fitted eat-in kitchen with a double height ceiling, master bedroom with an en-suite bathroom (walk-in shower, bathtub, toilet) and terrace access, four bedrooms, family bathroom (bathtub, toilet), corridor with built-in wardrobes, guest toilet with laundry area, and entrance hall.

Solid wood parquet floors, tiles, built-in wardrobes and storage, automatic outdoor blinds, washer, dryer, dishwasher, two fridges, video entry phone, large cellar. Two on-site underground garage parking spaces included. Barrier free access. Common building charges, water and heating CZK 14,000 per month. Electricity is billed separately. Available from August 2020. Unfurnished.