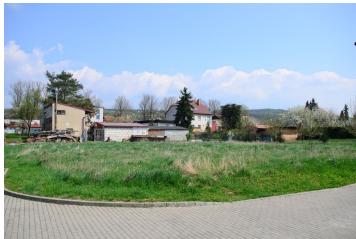

## Ask for price

Flat plot of land (899 sq. m.) with all networks, suitable for the construction of a family house and located in a new residential area of the town of Židlochovice, just 20 minutes by car from Brno and 45 minutes from the Austrian border.

The town is a half-hour bus/car ride from Brno and offers full public amenities. There are 2 kindergartens, an elementary school, grammar school, supermarket, pharmacy, post office, swimming pool and a chateau. For relaxation, there is an extensive **English-style castle park**. Just outside the city is the large **natural park Výhon** with an educational trail.