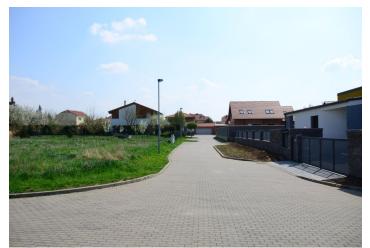

## Ask for price

Flat plot of land (899 sq. m.) with all networks, suitable for the construction of a family house and located in a new residential area of the town of Židlochovice, just 20 minutes by car from Brno and 45 minutes from the Austrian border.

The plot is situated at the end of the blind street, with a **reinforced driveway** with street lighting. No further construction is planned behind the plot, which guarantees peace and privacy. Before the commencement of the construction, it is necessary to apply for the removal of the land from the land fund. The local plan already counts with the construction of a family house.