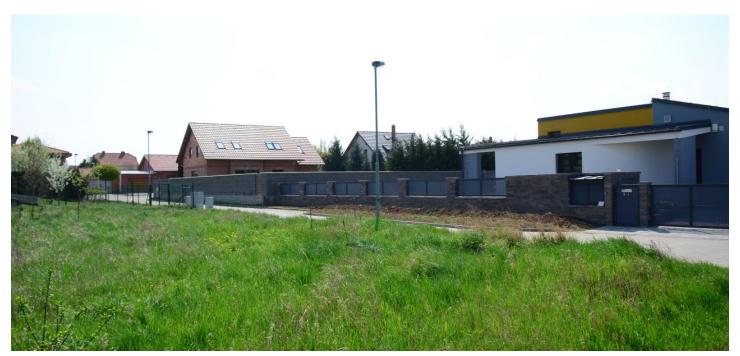

## Ask for price

Flat plot of land (899 sq. m.) with all networks, suitable for the construction of a family house and located in a new residential area of the town of Židlochovice, just 20 minutes by car from Brno and 45 minutes from the Austrian border.

The plot is situated at the end of the blind street, with a **reinforced driveway** with street lighting. No further construction is planned behind the plot, which guarantees peace and privacy. Before the commencement of the construction, it is necessary to apply for the removal of the land from the land fund. The local plan already counts with the construction of a family house.