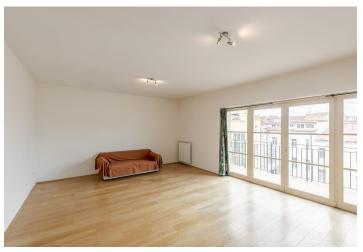

The entrance level consists of a large living room connected by a glass wall with a terrace, and, through a sliding door, it is also adjacent to the kitchen, which is accessible from the entrance hall. There are 2 bedrooms, 2 bathrooms (1 with a bathtub, sink, toilet, and bidet, the other with a shower, sink, toilet, bidet), and a utility room with storage space. On the upper floor is another bedroom/study with a private bathroom.

The floors are mostly wooden, in the kitchen and entrance hall are light colored large-format tiles. The living room has **French wooden windows** that let in **plenty of daylight**, other rooms have **Velux** wooden skylights. Heating is provided by a gas boiler. The building and apartment were completely renovated in 2014; the building has an elevator (goes to the mezzanine).