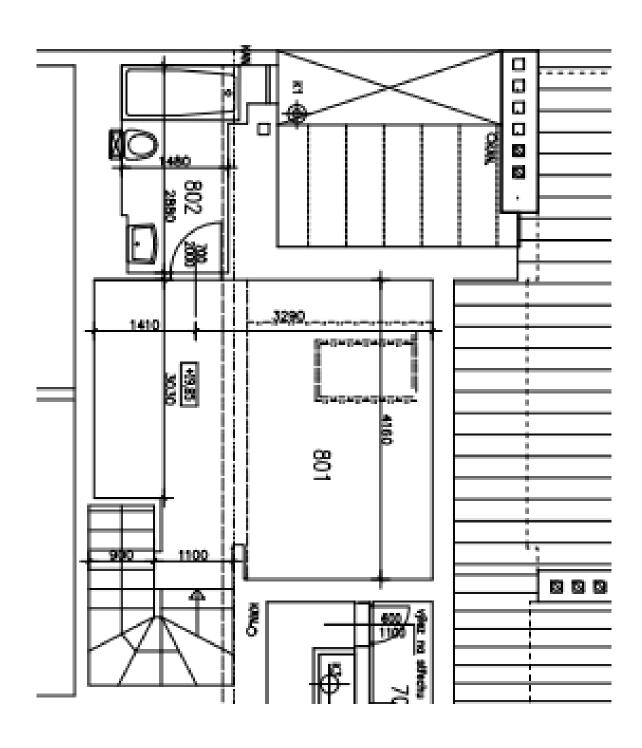

The entrance level consists of a large living room connected by a glass wall with a terrace, and, through a sliding door, it is also adjacent to the kitchen, which is accessible from the entrance hall. There are 2 bedrooms, 2 bathrooms (1 with a bathtub, sink, toilet, and bidet, the other with a shower, sink, toilet, bidet), and a utility room with storage space. On the upper floor is another bedroom/study with a private bathroom.

The floors are mostly wooden, in the kitchen and entrance hall are light colored large-format tiles. The living room has **French wooden windows** that let in **plenty of daylight**, other rooms have **Velux** wooden skylights. Heating is provided by a gas boiler. The building and apartment were completely renovated in 2014; the building has an elevator (goes to the mezzanine).

Interior 132.2 m², terrace 9.7 m².