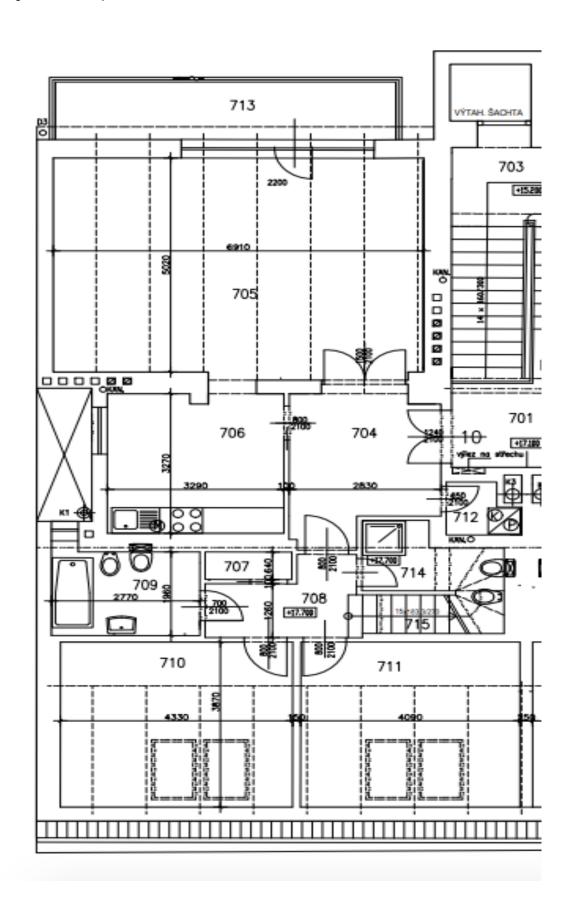

The entrance level consists of a large living room connected by a glass wall with a terrace, and, through a sliding door, it is also adjacent to the kitchen, which is accessible from the entrance hall. There are 2 bedrooms, 2 bathrooms (1 with a bathtub, sink, toilet, and bidet, the other with a shower, sink, toilet, bidet), and a utility room with storage space. On the upper floor is another bedroom/study with a private bathroom.

The floors are mostly wooden, in the kitchen and entrance hall are light colored large-format tiles. The living room has **French wooden windows** that let in **plenty of daylight**, other rooms have **Velux** wooden skylights. Heating is provided by a gas boiler. The building and apartment were completely renovated in 2014; the building has an elevator (goes to the mezzanine).

Interior 132.2 m², terrace 9.7 m².