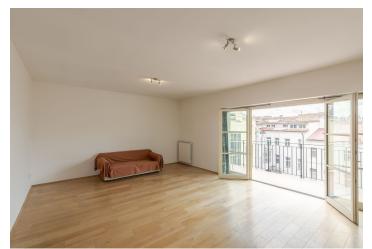

The entrance level consists of a large living room connected by a glass wall with a terrace, and, through a sliding door, it is also adjacent to the kitchen, which is accessible from the entrance hall. There are 2 bedrooms, 2 bathrooms (1 with a bathtub, sink, toilet, and bidet, the other with a shower, sink, toilet, bidet), and a utility room with storage space. On the upper floor is another bedroom/study with a private bathroom.

The floors are mostly wooden, in the kitchen and entrance hall are light colored large-format tiles. The living room has **French wooden windows** that let in **plenty of daylight**, other rooms have **Velux** wooden skylights. Heating is provided by a gas boiler. The building and apartment were completely renovated in 2014; the building has an elevator (goes to the mezzanine).