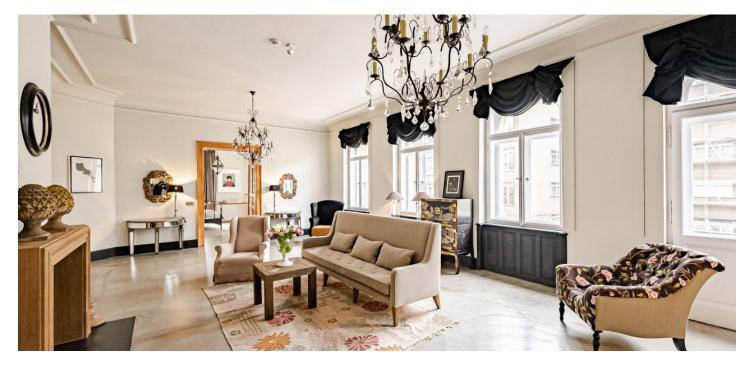

The layout of the apartment with south and west-facing windows consists of a generously designed living room with a **balcony**, a separate kitchen with a dining area, a bedroom with a charming **round bay window**, a bathroom (bath, shower, and toilet), a separate toilet, and a vestibule.

The apartment has been reconstructed and has new sanitary facilities, risers, and a gas boiler. The stylish interior is decorated with a **functional wood fireplace**, **marble** in the kitchen and bathroom, high ceilings with **stucco ornaments**, double-leaf original wooden interior doors, and large casement windows. **Pandomo floors** are heated. The apartment is secured by an alarm, and the unit comes with a **large cellar**.