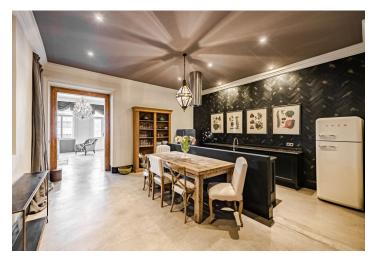

The layout of the apartment with south and west-facing windows consists of a generously designed living room with a **balcony**, a separate kitchen with a dining area, a bedroom with a charming **round bay window**, a bathroom (bath, shower, and toilet), a separate toilet, and a vestibule.