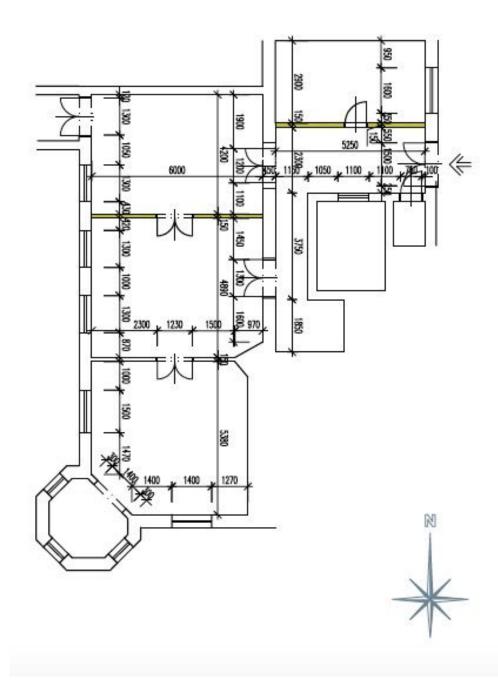

The layout of the apartment with south and west-facing windows consists of a generously designed living room with a **balcony**, a separate kitchen with a dining area, a bedroom with a charming **round bay window**, a bathroom (bath, shower, and toilet), a separate toilet, and a vestibule.

Interior 121.4 m², balcony 1 m², cellar approx. 6 m².

The apartment is rented until 31.8.2022.

In addition to regular property viewings, we also offer real-time video viewings via WhatsApp, FaceTime, Messenger, Skype, and other apps.