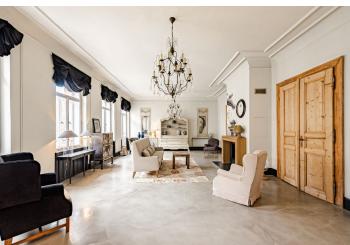

The layout of the apartment with south and west-facing windows consists of a generously designed living room with a **balcony**, a separate kitchen with a dining area, a bedroom with a charming **round bay window**, a bathroom (bath, shower, and toilet), a separate toilet, and a vestibule.

The apartment has been reconstructed and has new sanitary facilities, risers, and a gas boiler. The stylish interior is decorated with a **functional wood fireplace**, **marble** in the kitchen and bathroom, high ceilings with **stucco ornaments**, double-leaf original wooden interior doors, and large casement windows. **Pandomo floors** are heated. The apartment is secured by an alarm, and the unit comes with a **large cellar**.