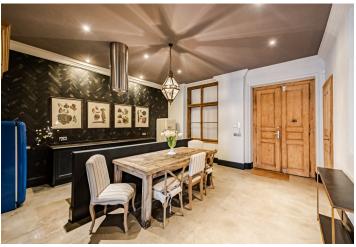

The layout of the apartment with south and west-facing windows consists of a generously designed living room with a **balcony**, a separate kitchen with a dining area, a bedroom with a charming **round bay window**, a bathroom (bath, shower, and toilet), a separate toilet, and a vestibule.

The apartment has been reconstructed and has new sanitary facilities, risers, and a gas boiler. The stylish interior is decorated with a **functional wood fireplace**, **marble** in the kitchen and bathroom, high ceilings with **stucco ornaments**, double-leaf original wooden interior doors, and large casement windows. **Pandomo floors** are heated. The apartment is secured by an alarm, and the unit comes with a **large cellar**.