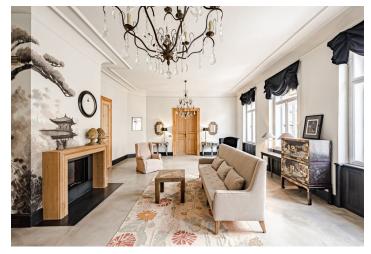

The apartment has been reconstructed and has new sanitary facilities, risers, and a gas boiler. The stylish interior is decorated with a **functional wood fireplace**, **marble** in the kitchen and bathroom, high ceilings with **stucco ornaments**, double-leaf original wooden interior doors, and large casement windows. **Pandomo floors** are heated. The apartment is secured by an alarm, and the unit comes with a **large cellar**.