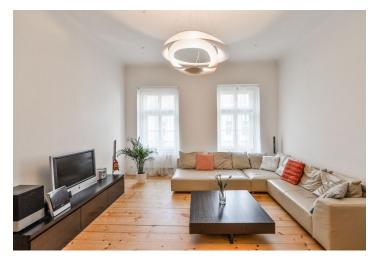

The layout of the apartment is located on the 2nd floor of a courtyard building without a lift. There is a living room, kitchen with dining room, bedroom, children's room facing the courtyard, hallway, bathroom (bath, shower, wash-basin, connection for washing machine and dryer), a separate toilet and utility room.

The interior includes a **floor of solid wood planks** (kitchen with dining room) and **parquet floors** (living room, bedroom), built-in wardrobe, original renovated door and **casement windows** and a fully equipped kitchen. In the underground garages of the shopping center directly opposite the apartment, there is a possibility for rent a guarded parking space.