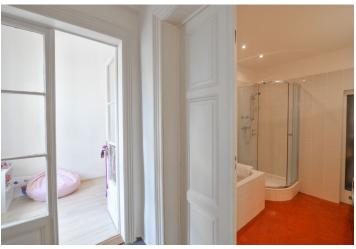

The layout of the apartment is located on the 2nd floor of a courtyard building without a lift. There is a living room, kitchen with dining room, bedroom, children's room facing the courtyard, hallway, bathroom (bath, shower, wash-basin, connection for washing machine and dryer), a separate toilet and utility room.

The interior includes a **floor of solid wood planks** (kitchen with dining room) and **parquet floors** (living room, bedroom), built-in wardrobe, original renovated door and **casement windows** and a fully equipped kitchen. In the underground garages of the shopping center directly opposite the apartment, there is a possibility for rent a guarded parking space.