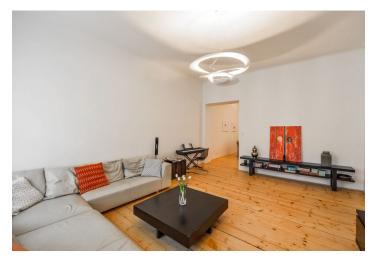

The layout of the apartment is located on the 2nd floor of a courtyard building without a lift. There is a living room, kitchen with dining room, bedroom, children's room facing the courtyard, hallway, bathroom (bath, shower, wash-basin, connection for washing machine and dryer), a separate toilet and utility room.

The interior includes a **floor of solid wood planks** (kitchen with dining room) and **parquet floors** (living room, bedroom), built-in wardrobe, original renovated door and **casement windows** and a fully equipped kitchen. In the underground garages of the shopping center directly opposite the apartment, there is a possibility for rent a guarded parking space.