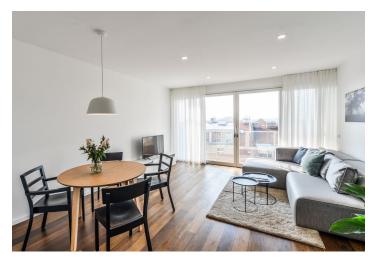

The lower floor features a living room with a fully fitted open plan kitchen and access to the **balcony**, one bedroom, a bathroom with a bathtub and toilet, a guest toilet with a laundry area, and an entrance hall with storage space. The upper floor includes a landing suitable as a study, one bedroom with access to the **balcony**, a shower bathroom with a toilet, and a walk-in closet.