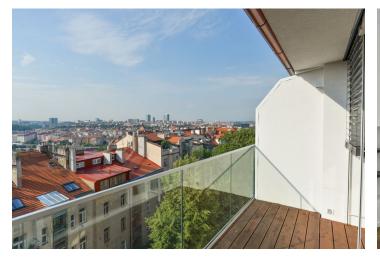

This premium, fully refurbished and furnished split-level attic apartment is situated on the 5th floor of a well-maintained renovated residential building with preserved original details and an elevator. Nicely located on a quiet street in a highly sought-after Vinohrady residential neighborhood, with full amenities within easy reach and excellent connections to the city center, one short tram stop to the Náměstí Míru metro station (line A).

The lower floor features a living room with a fully fitted open plan kitchen and access to the **balcony**, one bedroom, a bathroom with a bathtub and toilet, a guest toilet with a laundry area, and an entrance hall with storage space. The upper floor includes a landing suitable as a study, one bedroom with access to the **balcony**, a shower bathroom with a toilet, and a walk-in closet.