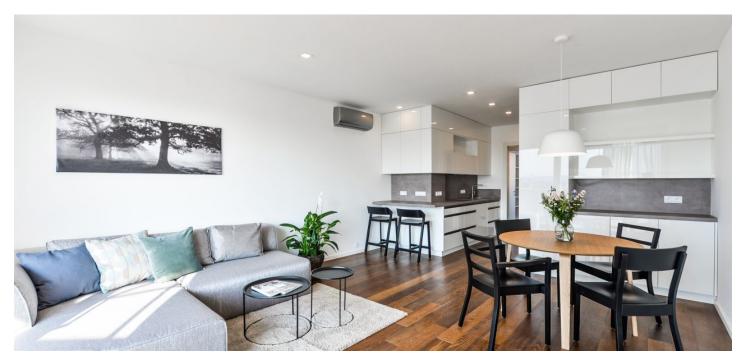

This premium, fully refurbished and furnished split-level attic apartment is situated on the 5th floor of a well-maintained renovated residential building with preserved original details and an elevator. Nicely located on a quiet street in a highly sought-after Vinohrady residential neighborhood, with full amenities within easy reach and excellent connections to the city center, one short tram stop to the Náměstí Míru metro station (line A).

The lower floor features a living room with a fully fitted open plan kitchen and access to the **balcony**, one bedroom, a bathroom with a bathtub and toilet, a guest toilet with a laundry area, and an entrance hall with storage space. The upper floor includes a landing suitable as a study, one bedroom with access to the **balcony**, a shower bathroom with a toilet, and a walk-in closet.

**Air-conditioning, harwood floors**, tiles, floor heating, security entry door, built-in wardrobes, stairway night lighting, blackout blinds, outdoor blinds on the upper foor, washer, dishwasher, dryer, video entry phone, **cellar**.