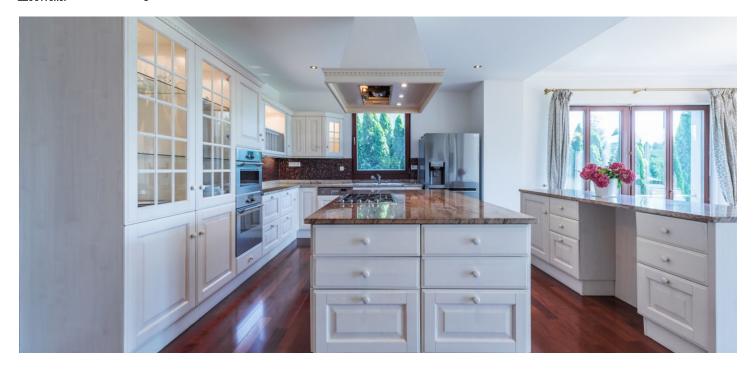

Ground floor: comfortable reception room, large living room with a dining area and a fully integrated kitchen, three bedrooms, two bathrooms, two walk-in closets, large entrance hall, guest toilet. Lower ground floor: two bedrooms, shower bathroom, storage rooms, garage and **garden** access.

High quality materials, lots of built-in wardrobes, **two fireplaces**, **hardwood floors**, tiles, French windows, automatic blinds, insect nets, **massage bath**, washer, dryer, TVs, alarm, video entry phone, independent energy meters, well kept garden with a summer kitchen incl. a barbecue, automatic irrigation. **Garage parking for three cars plus parking in front of the building**. Utilities: CZK 20.000.