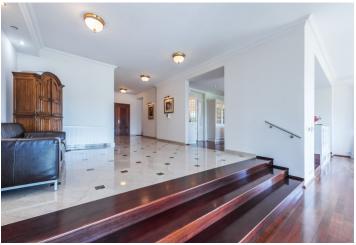

\* Area of the unit according to the Civil Code. The area consists of the sum total area of the entire unit bounded by perimeter walls.

Benefiting from a 1000 m² private garden, this is a stylish, unfurnished, top standard 5-bedroom 3-bathroom split-level apartment on the ground floor of a modern villa. Situated in a peaceful natural area right opposite the International School of Prague, on the edge of Divoká Šárka natural preserve. Location with full amenities within easy reach and quick access to the airport and to the city center - a bus stop is just steps away, and it takes a few stops to Bořislavka metro and trams.

Ground floor: comfortable reception room, large living room with a dining area and a fully integrated kitchen, three bedrooms, two bathrooms, two walk-in closets, large entrance hall, guest toilet. Lower ground floor: two bedrooms, shower bathroom, storage rooms, garage and **garden** access.

High quality materials, lots of built-in wardrobes, **two fireplaces**, **hardwood floors**, tiles, French windows, automatic blinds, insect nets, **massage bath**, washer, dryer, TVs, alarm, video entry phone, independent energy meters, well kept garden with a summer kitchen incl. a barbecue, automatic irrigation. **Garage parking for three cars plus parking in front of the building**. Utilities: CZK 20.000.