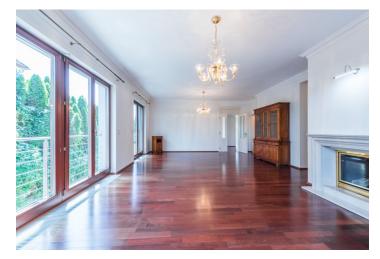

High quality materials, lots of built-in wardrobes, **two fireplaces**, **hardwood floors**, tiles, French windows, automatic blinds, insect nets, **massage bath**, washer, dryer, TVs, alarm, video entry phone, independent energy meters, well kept garden with a summer kitchen incl. a barbecue, automatic irrigation. **Garage parking for three cars plus parking in front of the building**. Utilities: CZK 20.000.