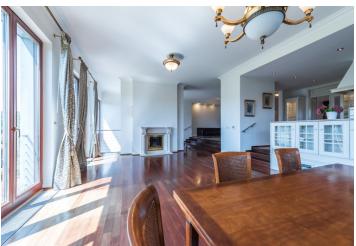

High quality materials, lots of built-in wardrobes, **two fireplaces**, **hardwood floors**, tiles, French windows, automatic blinds, insect nets, **massage bath**, washer, dryer, TVs, alarm, video entry phone, independent energy meters, well kept garden with a summer kitchen incl. a barbecue, automatic irrigation. **Garage parking for three cars plus parking in front of the building**. Utilities: CZK 20.000.