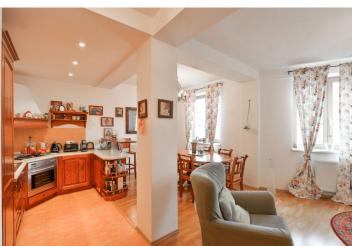

The apartment includes one bedroom with a **terrace** facing a quiet courtyard garden, a living room with a dining area and a fully fitted open plan kitchen, a pantry/closet, a bathroom with a bathtub, a toilet, and a central entrance hall.

Wooden floors, tiles, underfloor heating in the bathroom, security entry door, sofabed, gas boiler, washer, microwave oven, alarm, satellite reception, garden furniture, **cellar**. One **garage parking** space included.