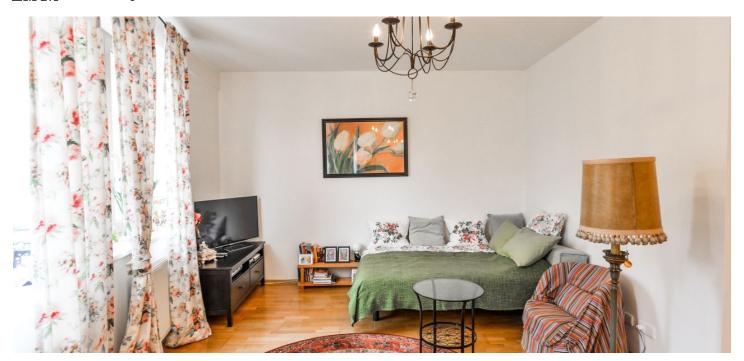

The apartment includes one bedroom with a **terrace** facing a quiet courtyard garden, a living room with a dining area and a fully fitted open plan kitchen, a pantry/closet, a bathroom with a bathtub, a toilet, and a central entrance hall.

Wooden floors, tiles, underfloor heating in the bathroom, security entry door, sofabed, gas boiler, washer, microwave oven, alarm, satellite reception, garden furniture, **cellar**. One **garage parking** space included.