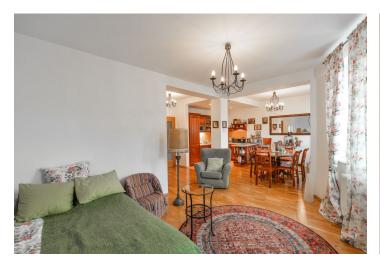

The apartment includes one bedroom with a **terrace** facing a quiet courtyard garden, a living room with a dining area and a fully fitted open plan kitchen, a pantry/closet, a bathroom with a bathtub, a toilet, and a central entrance hall.