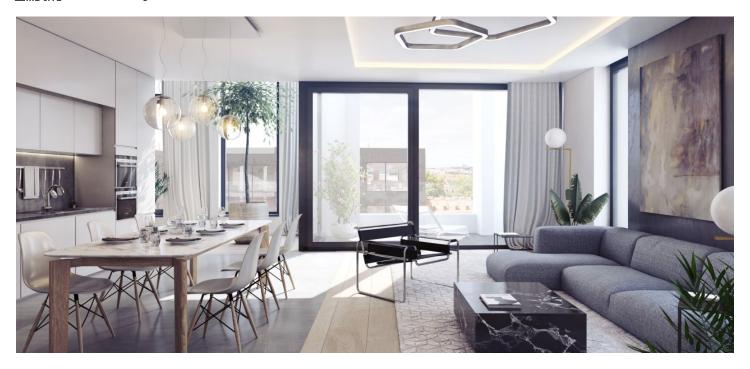

The unit on the 2nd floor, set in a building with preparation for reception and security, features a spacious living room with a kitchen and the entrance to an **east-facing balcony**. There is also a bedroom, a bathroom, a walk in wardrobe and an entrance hall.

The three types of interior standards offered (CITY/STYLE/PREMIUM) include, for example, **solid three-layer oak floors**, large-format tiles, large windows, high-quality bathroom sanitary facilities and fittings, alarm, security door and videophone. Currently, client changes can be made. **The purchase price icludes a cellar, parking space is for extra cost.** 