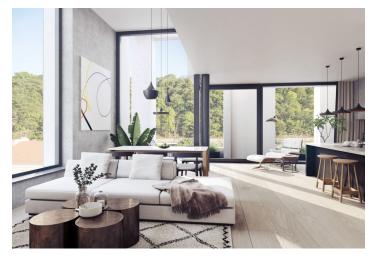

The unit on the 2nd floor, set in a building with preparation for reception and security, features a spacious living room with a kitchen and the entrance to an **east-facing balcony**. There is also a bedroom, a bathroom, a walk in wardrobe and an entrance hall.

The three types of interior standards offered (CITY/STYLE/PREMIUM) include, for example, **solid three-layer oak floors**, large-format tiles, large windows, high-quality bathroom sanitary facilities and fittings, alarm, security door and videophone. Currently, client changes can be made. **The purchase price icludes a cellar, parking space is for extra cost.** 