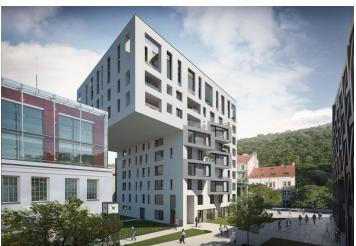

\* Area of the unit according to the Civil Code. The area consists of the sum total area of the entire unit bounded by perimeter walls.

This spacious unit with a balcony is part of a modern residence, which is located near the center in the sought-after district of Karlín, on the edge of a park and a short walk from a metro station and tram stops.

The dynamically developing district of Karlín carries elements of European cities. The area boasts an abundance of greenery, cultural centers, schools of all levels, shops, cars, bars, and restaurants offering culinary delights from all over the world. The **Křižíkova metro station** (line B) and tram stop are just a **few meters** from the building, making travel to the city center easy, fast and convenient (just a few minutes).