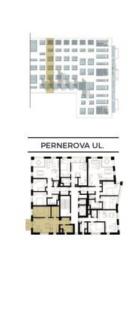

The unit on the 2nd floor, set in a building with preparation for reception and security, features a spacious living room with a kitchen and the entrance to an **east-facing balcony**. There is also a bedroom, a bathroom, a walk in wardrobe and an entrance hall.

Interior 62.2 m², loggia 4.9 m², cellar 3.47 m².

svoboda&williams

CHRISTIE'S

Perštýně 2, 110 00 Praha I, Česká

+420 257 528 281.