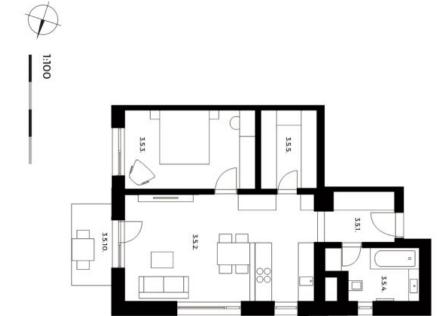

The unit on the 2nd floor, set in a building with preparation for reception and security, features a spacious living room with a kitchen and the entrance to an **east-facing balcony**. There is also a bedroom, a bathroom, a walk in wardrobe and an entrance hall.

Interior 62.2 m², loggia 4.9 m², cellar 3.47 m².

svoboda&williams

CHRISTIE'S

Perštýně 2, 110 00 Praha I, Česká

+420 257 528 281.