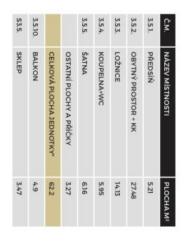

## Ask for price

62.2 m², Prague 8, Karlín, Pernerova

| Total area       | 67 m² |
|------------------|-------|
| Floor area*      | 62 m² |
| Balcony          | 5 m²  |
| Parking          | Yes   |
| Garage           | Yes   |
| Cellar           | Yes   |
| PENB             | В     |
| Reference number | 28663 |

Interior 62.2 m², loggia 4.9 m², cellar 3.47 m².

svoboda&williams

CHRISTIE'S

Perštýně 2, 110 00 Praha I, Česká

+420 257 528 281.