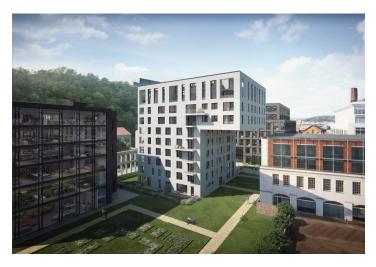

\* Area of the unit according to the Civil Code. The area consists of the sum total area of the entire unit bounded by perimeter walls.

This spacious unit with a balcony is part of a modern residence, which is located near the center in the sought-after district of Karlín, on the edge of a park and a short walk from a metro station and tram stops.

The dynamically developing district of Karlín carries elements of European cities. The area boasts an abundance of greenery, cultural centers, schools of all levels, shops, cars, bars, and restaurants offering culinary delights from all over the world. The **Křižíkova metro station** (line B) and tram stop are just a **few meters** from the building, making travel to the city center easy, fast and convenient (just a few minutes).