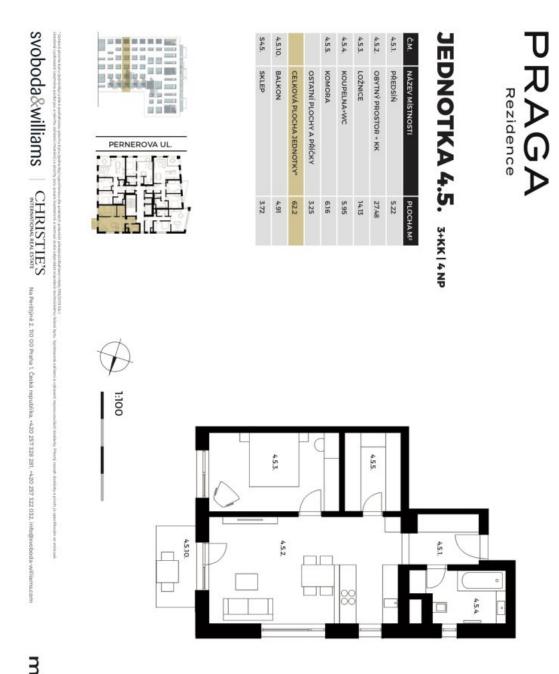

## Apartment Two-bedroom (3+kk)

Sold

62.2 m², Prague 8, Karlín, Pernerova

## **Apartment Two-bedroom (3+kk)**

Sold

62.2 m², Prague 8, Karlín, Pernerova

| Total area       | 67 m² |
|------------------|-------|
| Floor area*      | 62 m² |
| Balcony          | 5 m²  |
| Parking          | Yes   |
| Garage           | Yes   |
| Cellar           | Yes   |
| PENB             | В     |
| Reference number | 28661 |

Interior 62.2  $m^2$ , balcony 4.91  $m^2$ , cellar 3.72  $m^2$ .