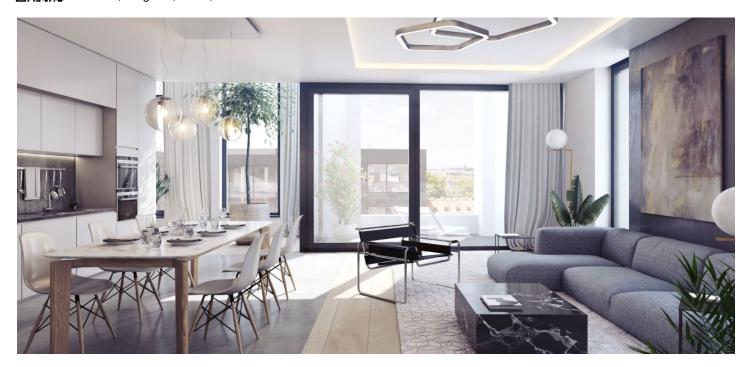

The apartment on the 3th floor, set in a building with preparation for reception and security, features a spacious living room with a kitchen and the entrance to an **east-facing balcony**. There is also a bedroom, a bathroom, a utility room and an entrance hall.

The three types of interior standards offered (CITY/STYLE/PREMIUM) include, for example, **solid three-layer oak floors**, large-format tiles, large windows, high-quality bathroom sanitary facilities and fittings, alarm, security door and videophone. Currently, client changes can be made. **The purchase price includes a cellar, parking space is for extra cost.** 