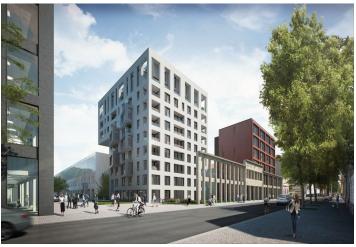

\* Area of the unit according to the Civil Code. The area consists of the sum total area of the entire unit bounded by perimeter walls.

This spacious apartment with a balcony is part of a modern residence, which is located near the center in the sought-after district of Karlín, on the edge of a park and a short walk from a metro station and tram stops.

The apartment on the 3th floor, set in a building with preparation for reception and security, features a spacious living room with a kitchen and the entrance to an **east-facing balcony**. There is also a bedroom, a bathroom, a utility room and an entrance hall.

The dynamically developing district of Karlín carries elements of European cities. The area boasts an abundance of greenery, cultural centers, schools of all levels, shops, cars, bars, and restaurants offering culinary delights from all over the world. The **Křižíkova metro station** (line B) and tram stop are just a **few meters** from the building, making travel to the city center easy, fast and convenient (just a few minutes).