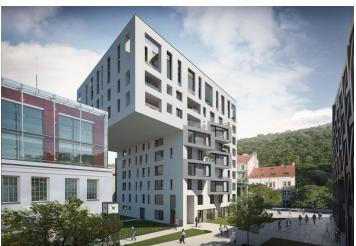

\* Area of the unit according to the Civil Code. The area consists of the sum total area of the entire unit bounded by perimeter walls.

This spacious apartment with a balcony is part of a modern residence, which is located near the center in the sought-after district of Karlín, on the edge of a park and a short walk from a metro station and tram stops.

The dynamically developing district of Karlín carries elements of European cities. The area boasts an abundance of greenery, cultural centers, schools of all levels, shops, cars, bars, and restaurants offering culinary delights from all over the world. The **Křižíkova metro station** (line B) and tram stop are just a **few meters** from the building, making travel to the city center easy, fast and convenient (just a few minutes).