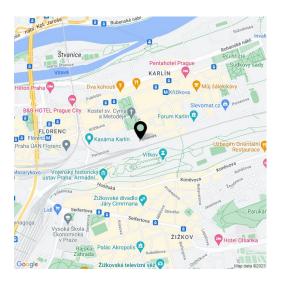

The dynamically developing neighborhood of Karlín boasts trends that can also be found in other major European cities. The area has an abundance of greenery, cultural centers, schools of all levels, shops, bars, and restaurants offering culinary delights from all over the world. The **Křižíkova metro station** (line B) and tram stop are just a **few meters** from the building, making travel to the city center easy, fast, and convenient (just a few minutes).