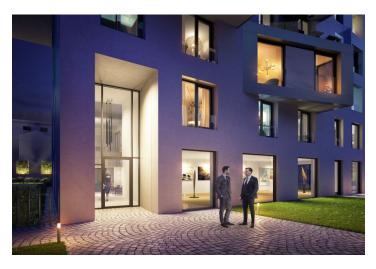

\* Area of the unit according to the Civil Code. The area consists of the sum total area of the entire unit bounded by perimeter walls.

This spacious apartment with a loggia and balcony is part of a modern residence that is located near the center in the sought-after district of Karlín, on the edge of a park, only a short walk from a metro station and tram stops.

The apartment on the 3rd floor, in a building with a preparation for a reception and security, features a spacious living room with a kitchen and a west-facing loggia. There are also 2 bedrooms with access to the balcony, a bathroom, a separate toilet, and an entrance hall.