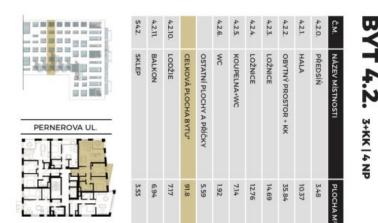

## Apartment Two-bedroom (3+kk)

Sold

90.99 m², Prague 8, Karlín, Pernerova

| Total area       | 105 m² |
|------------------|--------|
| Floor area*      | 91 m²  |
| Balcony          | 7 m²   |
| Loggia           | 7 m²   |
| Parking          | Yes    |
| Garage           | Yes    |
| Cellar           | Yes    |
| PENB             | В      |
| Reference number | 28659  |

Final inspection is planned for December 2019.

Interior 91.8 m², loggia 7.17 m², balcony 6.94 m², cellar 3.53 m².

svoboda&williams