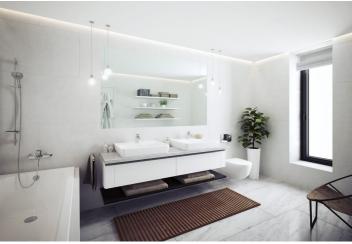

The apartment on the 3rd floor, in a building with a preparation for a reception and security, features a spacious living room with a kitchen and a west-facing loggia. There are also 2 bedrooms with access to the balcony, a bathroom, a separate toilet, and an entrance hall.

The three types of interior standards offered (CITY/STYLE/PREMIUM) include, for example, hardwood three-layer oak floors, large-format tiles, large windows, high-quality bathroom sanitary facilities and fittings, an alarm, and a security door and videophone. Currently, clients can request changes to be made. The purchase price includes a cellar, and a parking space is available at an extra cost.