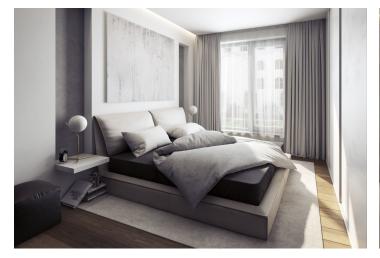

The apartment on the 3rd floor, in a building with a preparation for a reception and security, features a spacious living room with a kitchen and a west-facing loggia. There are also 2 bedrooms with access to the balcony, a bathroom, a separate toilet, and an entrance hall.

The three types of interior standards offered (CITY/STYLE/PREMIUM) include, for example, hardwood three-layer oak floors, large-format tiles, large windows, high-quality bathroom sanitary facilities and fittings, an alarm, and a security door and videophone. Currently, clients can request changes to be made. The purchase price includes a cellar, and a parking space is available at an extra cost.