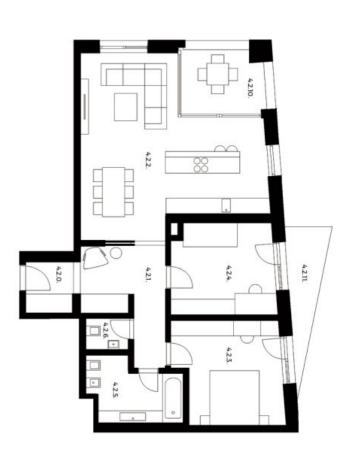

The apartment on the 3rd floor, in a building with a preparation for a reception and security, features a spacious living room with a kitchen and a west-facing loggia. There are also 2 bedrooms with access to the balcony, a bathroom, a separate toilet, and an entrance hall.