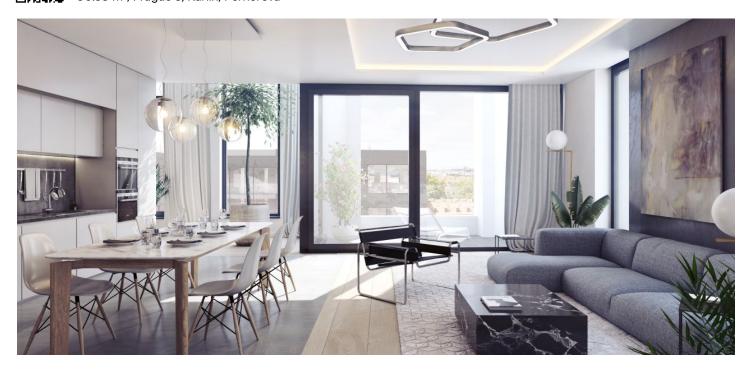

The apartment on the 3rd floor, in a building with a preparation for a reception and security, features a spacious living room with a kitchen and a west-facing loggia. There are also 2 bedrooms with access to the balcony, a bathroom, a separate toilet, and an entrance hall.

The three types of interior standards offered (CITY/STYLE/PREMIUM) include, for example, hardwood three-layer oak floors, large-format tiles, large windows, high-quality bathroom sanitary facilities and fittings, an alarm, and a security door and videophone. Currently, clients can request changes to be made. The purchase price includes a cellar, and a parking space is available at an extra cost.