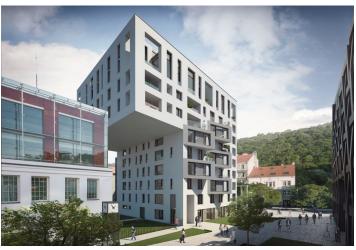

\* Area of the unit according to the Civil Code. The area consists of the sum total area of the entire unit bounded by perimeter walls.

This spacious apartment with a loggia and balcony is part of a modern residence that is located near the center in the sought-after district of Karlín, on the edge of a park, only a short walk from a metro station and tram stops.

The apartment on the 3rd floor, in a building with a preparation for a reception and security, features a spacious living room with a kitchen and a west-facing loggia. There are also 2 bedrooms with access to the balcony, a bathroom, a separate toilet, and an entrance hall.