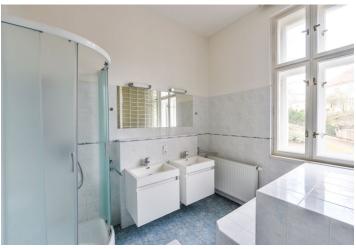

The main floor features a fully fitted eat-in kitchen with pantry, living room separated by glass doors from a walk-through study, one bedroom, hall with a grand oak staircase, storage room, toilet, entrance hall with built-in wardrobes, and a side entrance. The upper floor includes four bedrooms one is walk-through, two bathrooms (walk-in shower, bath / walk-in shower), two toilets, walk-in closet, and two balconies. There is a garden level offering two more bedrooms plus a walk-through room (suitable as a guest suite), shower bathroom with toilet, walk-in closet, boiler room, laundry room, storage, and hall with garden access. The large attic space is best used for storage.