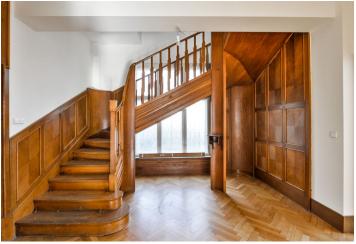

The main floor features a fully fitted eat-in kitchen with pantry, living room separated by glass doors from a walk-through study, one bedroom, hall with a grand oak staircase, storage room, toilet, entrance hall with built-in wardrobes, and a side entrance. The upper floor includes four bedrooms one is walk-through, two bathrooms (walk-in shower, bath / walk-in shower), two toilets, walk-in closet, and two balconies. There is a garden level offering two more bedrooms plus a walk-through room (suitable as a guest suite), shower bathroom with toilet, walk-in closet, boiler room, laundry room, storage, and hall with garden access. The large attic space is best used for storage.

Preserved original details, high ceilings, stucco decorations, solid wood parquet floors, tiles, wooden floating floors, wardrobes, gas boiler, washer, dishwasher, alarm. Garage and two parking spaces on the plot available (automatic gate). Utilities CZK 10,000 per month.