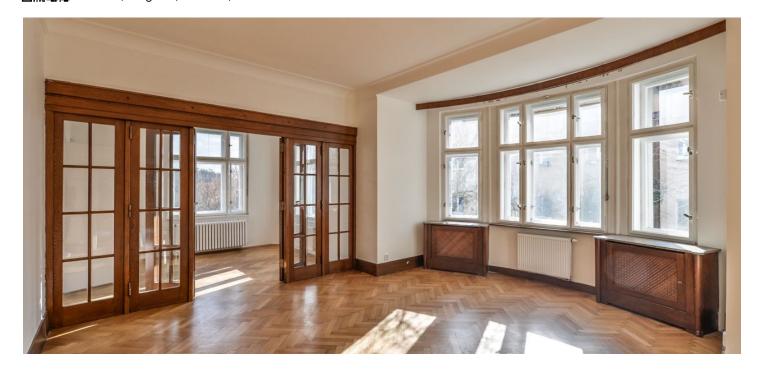

The main floor features a fully fitted eat-in kitchen with pantry, living room separated by glass doors from a walk-through study, one bedroom, hall with a grand oak staircase, storage room, toilet, entrance hall with built-in wardrobes, and a side entrance. The upper floor includes four bedrooms one is walk-through, two bathrooms (walk-in shower, bath / walk-in shower), two toilets, walk-in closet, and two balconies. There is a garden level offering two more bedrooms plus a walk-through room (suitable as a guest suite), shower bathroom with toilet, walk-in closet, boiler room, laundry room, storage, and hall with garden access. The large attic space is best used for storage.

Preserved original details, high ceilings, stucco decorations, solid wood parquet floors, tiles, wooden floating floors, wardrobes, gas boiler, washer, dishwasher, alarm. Garage and two parking spaces on the plot available (automatic gate). Utilities CZK 10,000 per month.