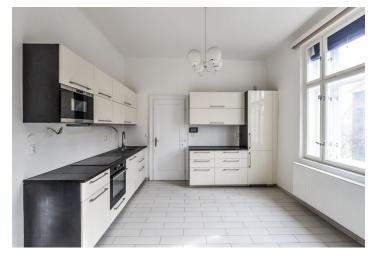

The main floor features a fully fitted eat-in kitchen with pantry, living room separated by glass doors from a walk-through study, one bedroom, hall with a grand oak staircase, storage room, toilet, entrance hall with built-in wardrobes, and a side entrance. The upper floor includes four bedrooms one is walk-through, two bathrooms (walk-in shower, bath / walk-in shower), two toilets, walk-in closet, and two balconies. There is a garden level offering two more bedrooms plus a walk-through room (suitable as a guest suite), shower bathroom with toilet, walk-in closet, boiler room, laundry room, storage, and hall with garden access. The large attic space is best used for storage.

Preserved original details, high ceilings, stucco decorations, solid wood parquet floors, tiles, wooden floating floors, wardrobes, gas boiler, washer, dishwasher, alarm. Garage and two parking spaces on the plot available (automatic gate). Utilities CZK 10,000 per month.