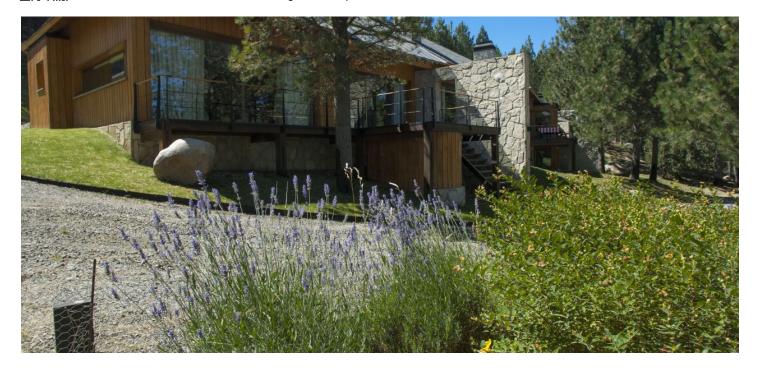

This spacious, magnificent home is located in the Chapelco Golf Resort overlooking a valley and Lake Lácar.

The unique house is covered entirely with local stone and wood and boasts a slate gable roof, floor-to-ceiling windows, a large balcony with outdoor furniture, stone or wood fireplaces (in each room), and much more.

The main one-story house consists of three structures interconnected by a large main hallway that displays a contemporary art collection. The first structure consists of a master suite with a closet and a bathroom, the second one has a luminous kitchen, an en suite studio (w/ a bathroom) plus access to a laundry room and service quarters, while the third structure includes two bedroom suites and an extra living room that can be converted into a fourth bedroom suite. The plot of land includes a guesthouse (identical in style to the larger house) with two bedroom suites and a spacious dining room with a grill. In addition, there is a closed garage for two vehicles.