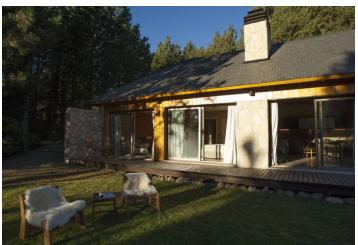

This spacious, magnificent home is located in the Chapelco Golf Resort overlooking a valley and Lake Lácar.

The unique house is covered entirely with local stone and wood and boasts a slate gable roof, floor-to-ceiling windows, a large balcony with outdoor furniture, stone or wood fireplaces (in each room), and much more.

The main one-story house consists of three structures interconnected by a large main hallway that displays a contemporary art collection. The first structure consists of a master suite with a closet and a bathroom, the second one has a luminous kitchen, an en suite studio (w/ a bathroom) plus access to a laundry room and service quarters, while the third structure includes two bedroom suites and an extra living room that can be converted into a fourth bedroom suite. The plot of land includes a guesthouse (identical in style to the larger house) with two bedroom suites and a spacious dining room with a grill. In addition, there is a closed garage for two vehicles.