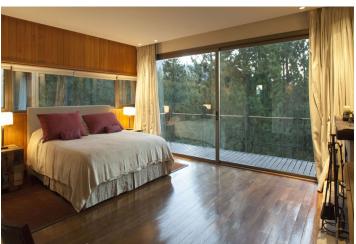

This spacious, magnificent home is located in the Chapelco Golf Resort overlooking a valley and Lake Lácar.

The unique house is covered entirely with local stone and wood and boasts a slate gable roof, floor-to-ceiling windows, a large balcony with outdoor furniture, stone or wood fireplaces (in each room), and much more.

The main one-story house consists of three structures interconnected by a large main hallway that displays a contemporary art collection. The first structure consists of a master suite with a closet and a bathroom, the second one has a luminous kitchen, an en suite studio (w/ a bathroom) plus access to a laundry room and service quarters, while the third structure includes two bedroom suites and an extra living room that can be converted into a fourth bedroom suite. The plot of land includes a guesthouse (identical in style to the larger house) with two bedroom suites and a spacious dining room with a grill. In addition, there is a closed garage for two vehicles.