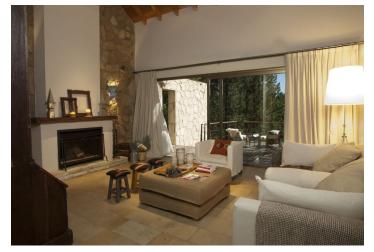

This spacious, magnificent home is located in the Chapelco Golf Resort overlooking a valley and Lake Lácar.

The unique house is covered entirely with local stone and wood and boasts a slate gable roof, floor-to-ceiling windows, a large balcony with outdoor furniture, stone or wood fireplaces (in each room), and much more.

The main one-story house consists of three structures interconnected by a large main hallway that displays a contemporary art collection. The first structure consists of a master suite with a closet and a bathroom, the second one has a luminous kitchen, an en suite studio (w/ a bathroom) plus access to a laundry room and service quarters, while the third structure includes two bedroom suites and an extra living room that can be converted into a fourth bedroom suite. The plot of land includes a guesthouse (identical in style to the larger house) with two bedroom suites and a spacious dining room with a grill. In addition, there is a closed garage for two vehicles.