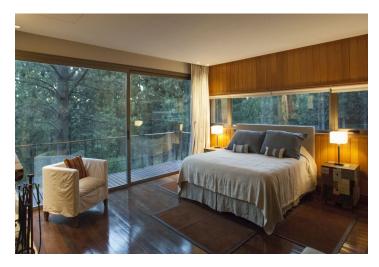

This spacious, magnificent home is located in the Chapelco Golf Resort overlooking a valley and Lake Lácar.

The unique house is covered entirely with local stone and wood and boasts a slate gable roof, floor-to-ceiling windows, a large balcony with outdoor furniture, stone or wood fireplaces (in each room), and much more.

The main one-story house consists of three structures interconnected by a large main hallway that displays a contemporary art collection. The first structure consists of a master suite with a closet and a bathroom, the second one has a luminous kitchen, an en suite studio (w/ a bathroom) plus access to a laundry room and service quarters, while the third structure includes two bedroom suites and an extra living room that can be converted into a fourth bedroom suite. The plot of land includes a guesthouse (identical in style to the larger house) with two bedroom suites and a spacious dining room with a grill. In addition, there is a closed garage for two vehicles.