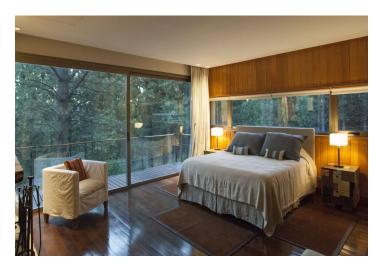

This spacious, magnificent home is located in the Chapelco Golf Resort overlooking a valley and Lake Lácar.

The unique house is covered entirely with **local stone and wood** and boasts a slate gable roof, floor-to-ceiling windows, a large balcony with outdoor furniture, stone or wood fireplaces (in each room), and much more.

The main one-story house consists of **three structures** interconnected by a large main hallway that displays a contemporary art collection. The first structure consists of a master suite with a closet and a bathroom, the second one has a luminous kitchen, an en suite studio (w/ a bathroom) plus access to a laundry room and service quarters, while the third structure includes two bedroom suites and an extra living room that can be converted into a fourth bedroom suite. The plot of land includes a **guesthouse** (identical in style to the larger house) with two bedroom suites and a spacious dining room with a grill. In addition, there is a closed **garage for two vehicles**.