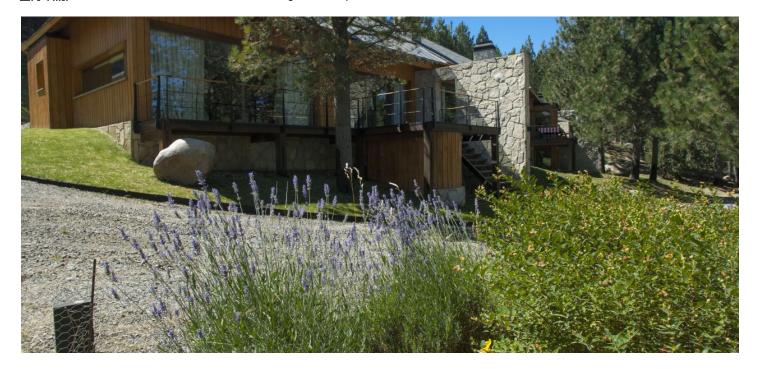

This spacious, magnificent home is located in the Chapelco Golf Resort overlooking a valley and Lake Lácar.

The unique house is covered entirely with **local stone and wood** and boasts a slate gable roof, floor-to-ceiling windows, a large balcony with outdoor furniture, stone or wood fireplaces (in each room), and much more.

The main one-story house consists of **three structures** interconnected by a large main hallway that displays a contemporary art collection. The first structure consists of a master suite with a closet and a bathroom, the second one has a luminous kitchen, an en suite studio (w/ a bathroom) plus access to a laundry room and service quarters, while the third structure includes two bedroom suites and an extra living room that can be converted into a fourth bedroom suite. The plot of land includes a **guesthouse** (identical in style to the larger house) with two bedroom suites and a spacious dining room with a grill. In addition, there is a closed **garage for two vehicles**.