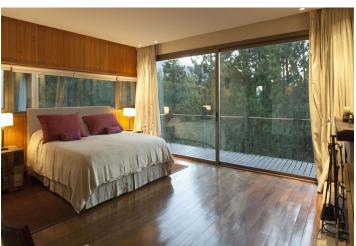

This spacious, magnificent home is located in the Chapelco Golf Resort overlooking a valley and Lake Lácar.

The unique house is covered entirely with **local stone and wood** and boasts a slate gable roof, floor-to-ceiling windows, a large balcony with outdoor furniture, stone or wood fireplaces (in each room), and much more.

The main one-story house consists of **three structures** interconnected by a large main hallway that displays a contemporary art collection. The first structure consists of a master suite with a closet and a bathroom, the second one has a luminous kitchen, an en suite studio (w/ a bathroom) plus access to a laundry room and service quarters, while the third structure includes two bedroom suites and an extra living room that can be converted into a fourth bedroom suite. The plot of land includes a **guesthouse** (identical in style to the larger house) with two bedroom suites and a spacious dining room with a grill. In addition, there is a closed **garage for two vehicles**.