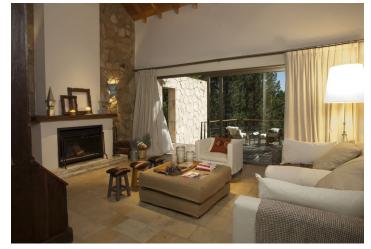

This spacious, magnificent home is located in the Chapelco Golf Resort overlooking a valley and Lake Lácar.

The unique house is covered entirely with **local stone and wood** and boasts a slate gable roof, floor-to-ceiling windows, a large balcony with outdoor furniture, stone or wood fireplaces (in each room), and much more.

The main one-story house consists of **three structures** interconnected by a large main hallway that displays a contemporary art collection. The first structure consists of a master suite with a closet and a bathroom, the second one has a luminous kitchen, an en suite studio (w/ a bathroom) plus access to a laundry room and service quarters, while the third structure includes two bedroom suites and an extra living room that can be converted into a fourth bedroom suite. The plot of land includes a **guesthouse** (identical in style to the larger house) with two bedroom suites and a spacious dining room with a grill. In addition, there is a closed **garage for two vehicles**.