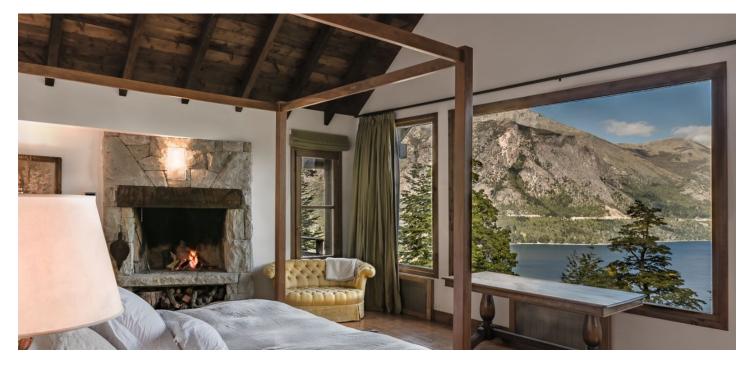

The house boasts a spacious living room with a fireplace oriented to the southwest with a **magnificent view** of the lake through large-format picture windows and access to a deck, a cozy dining room for 16 guests, a **cypress wood-coated library**, a fabulous kitchen with a dining area, a master bedroom (en suite w/ a bathroom with a hydro massage & shower, dressing room, office, stone fireplace, balcony, access to a deck), two bedrooms (also en suite w/ bathrooms & closets), an indoor/outdoor **swimming pool area** (w/ a fireplace and dressing room), a **gym**, a playroom, a service area, and adequate storage space (for bicycles, skis, sports gear).

The house boasts cypress hardwood and **stone flooring**, polished stone

The house boasts cypress hardwood and **stone flooring**, polished stone counters in the kitchen & bathrooms, high ceilings, wooden exposed beams, and more.