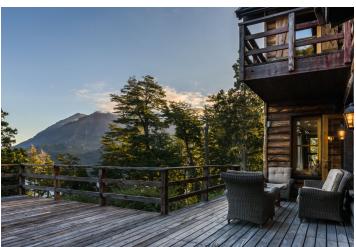

This impressive three-story house overlooking gorgeous Gutiérrez Lake is set in the middle of a hundred-year-old forest of native cypress and coihue trees. The handsome house, which is covered in stone and cypress wood, was finished only 8 years ago and was built according to the highest modern construction standards.