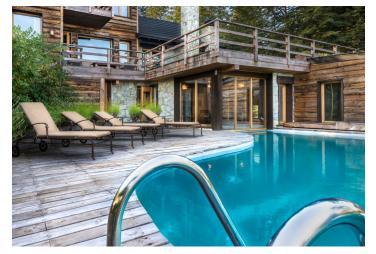

The house boasts a spacious living room with a fireplace oriented to the southwest with a **magnificent view** of the lake through large-format picture windows and access to a deck, a cozy dining room for 16 guests, a **cypress wood-coated library**, a fabulous kitchen with a dining area, a master bedroom (en suite w/ a bathroom with a hydro massage & shower, dressing room, office, stone fireplace, balcony, access to a deck), two bedrooms (also en suite w/ bathrooms & closets), an indoor/outdoor **swimming pool area** (w/ a fireplace and dressing room), a **gym**, a playroom, a service area, and adequate storage space (for bicycles, skis, sports gear).