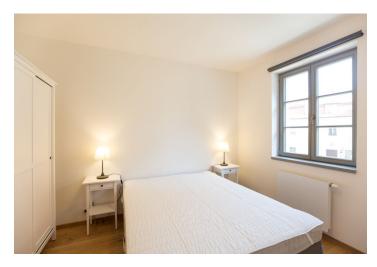

The flat features living room with dining space and a fully fitted open kitchen, one bedroom, shower bathroom with toilet and bidet shower, and entrance hall.

Heat recovery ventilation, wooden floors, tiles, security entry door, roller blinds, dishwasher, microwave oven, video entry phone, basement storage unit, camera system. One garage parking space at CZK 2,000 per month. Common building charges, water and heating CZK 4000 per month. Electricity is billed separately.