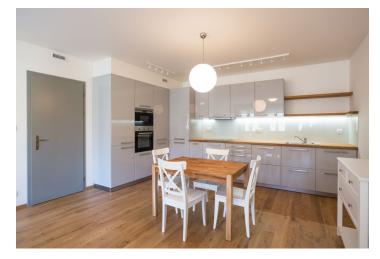

The flat features living room with dining space and a fully fitted open kitchen, one bedroom, shower bathroom with toilet and bidet shower, and entrance hall.

Heat recovery ventilation, wooden floors, tiles, security entry door, roller blinds, dishwasher, microwave oven, video entry phone, basement storage unit, camera system. One garage parking space at CZK 2,000 per month. Common building charges, water and heating CZK 4000 per month. Electricity is billed separately.