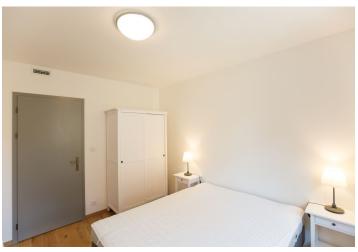

The flat features living room with dining space and a fully fitted open kitchen, one bedroom, shower bathroom with toilet and bidet shower, and entrance hall.

Heat recovery ventilation, wooden floors, tiles, security entry door, roller blinds, dishwasher, microwave oven, video entry phone, basement storage unit, camera system. One garage parking space at CZK 2,000 per month. Common building charges, water and heating CZK 4000 per month. Electricity is billed separately.