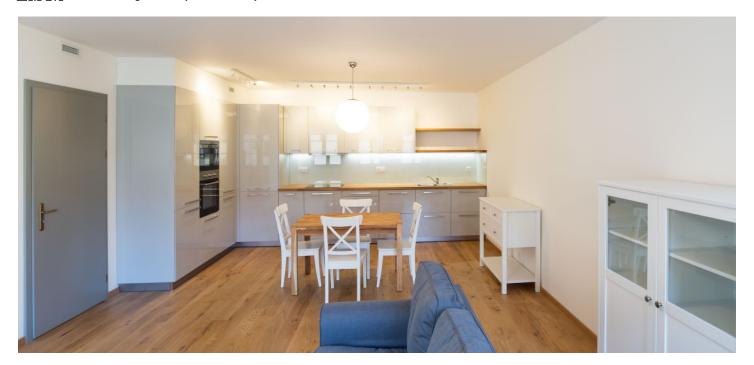

The flat features living room with dining space and a fully fitted open kitchen, one bedroom, shower bathroom with toilet and bidet shower, and entrance hall.

Heat recovery ventilation, wooden floors, tiles, security entry door, roller blinds, dishwasher, microwave oven, video entry phone, basement storage unit, camera system. One garage parking space at CZK 2,000 per month. Common building charges, water and heating CZK 4000 per month. Electricity is billed separately.