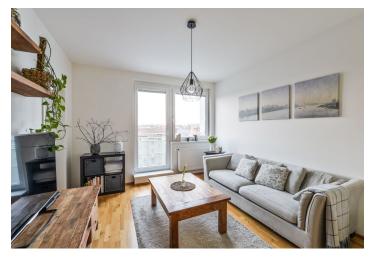

The layout of the apartment on the 6th floor (accessible by a modern silent elevator) consists of a living room with a kitchen area, a bedroom, a hallway and a bathroom. A **spacious balcony**, accessible from the living room and the bedroom, provides a breathtaking view of the sunsets along the west side of the apartment.