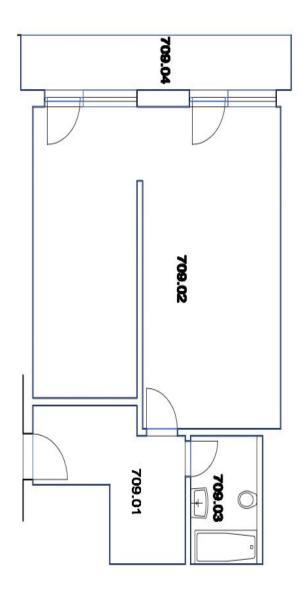

The layout of the apartment on the 6th floor (accessible by a modern silent elevator) consists of a living room with a kitchen area, a bedroom, a hallway and a bathroom. A **spacious balcony**, accessible from the living room and the bedroom, provides a breathtaking view of the sunsets along the west side of the apartment.

Interior 51.9 m², balcony 8 m². Available September 2018.

51 m², Prague 9, Libeň, U Svobodárny

Apartment One-bedroom (2+kk)

| 9 K                                         | 709.04 bal | celkern byt | 709. <b>03</b> kou | 709. <b>02</b> pol | 709. <b>01</b> cho | C.M.           |
|---------------------------------------------|------------|-------------|--------------------|--------------------|--------------------|----------------|
| 8.7m2<br>38.5m2<br>4.7m2<br>51.9m2<br>8.0m2 | balkon     | 51.9m2      | koupelna           | pokoj+k.k.         | chodba             | OCEL M. PLOCHA |