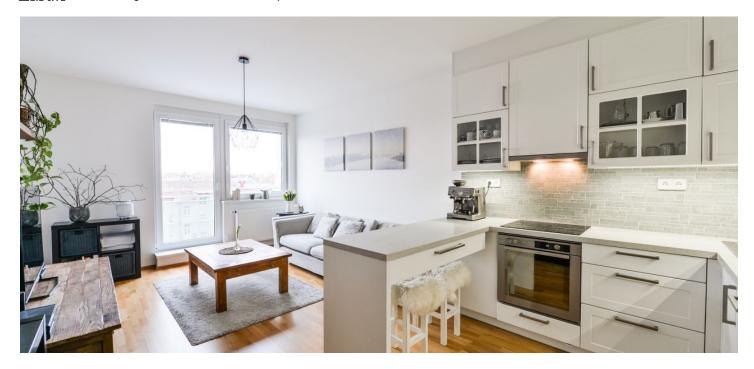

The layout of the apartment on the 6th floor (accessible by a modern silent elevator) consists of a living room with a kitchen area, a bedroom, a hallway and a bathroom. A **spacious balcony**, accessible from the living room and the bedroom, provides a breathtaking view of the sunsets along the west side of the apartment.

High standard features include **wooden floors without thresholds**, heated bathroom tiles and Hansgrohe sanitary facilities. The windows are plastic with internal blinds. The Whirpool kitchen includes all appliances (dishwasher, ceramic hob, oven, microwave, fridge, freezer), the cabinets have BLUM fittings. In the hall, there is a built-in wardrobe and a large built-in storage space. The apartment includes nterior furnishings, such as a stylish chest of drawers and a table by **Snel Furniture**. The price includes a **garage parking space**, from which you can directly access the elevator to the apartment.