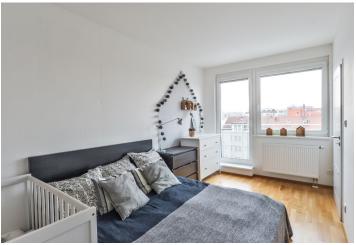

The layout of the apartment on the 6th floor (accessible by a modern silent elevator) consists of a living room with a kitchen area, a bedroom, a hallway and a bathroom. A **spacious balcony**, accessible from the living room and the bedroom, provides a breathtaking view of the sunsets along the west side of the apartment.

High standard features include **wooden floors without thresholds**, heated bathroom tiles and Hansgrohe sanitary facilities. The windows are plastic with internal blinds. The Whirpool kitchen includes all appliances (dishwasher, ceramic hob, oven, microwave, fridge, freezer), the cabinets have BLUM fittings. In the hall, there is a built-in wardrobe and a large built-in storage space. The apartment includes nterior furnishings, such as a stylish chest of drawers and a table by **Snel Furniture**. The price includes a **garage parking space**, from which you can directly access the elevator to the apartment.