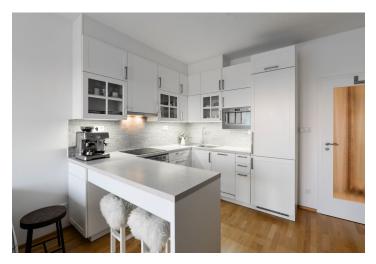

High standard features include **wooden floors without thresholds**, heated bathroom tiles and Hansgrohe sanitary facilities. The windows are plastic with internal blinds. The Whirpool kitchen includes all appliances (dishwasher, ceramic hob, oven, microwave, fridge, freezer), the cabinets have BLUM fittings. In the hall, there is a built-in wardrobe and a large built-in storage space. The apartment includes nterior furnishings, such as a stylish chest of drawers and a table by **Snel Furniture**. The price includes a **garage parking space**, from which you can directly access the elevator to the apartment.