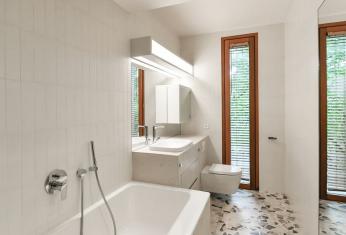

The interior includes an entrance hall, a living room, a fully fitted kitchen with a dining area, a laundry room, a utility room, a storage room, and a guest toilet. There is a master bedroom with an en-suite bathroom (bathtub, walkin shower, toilet), two more bedrooms, and a shower bathroom with a toilet.

Hardwood floors, security entry door, built-in wardrobes and storage, French windows, blinds, marble bathrooms, washer, dryer, dishwasher, video entry phone, satellite reception, cellar. One underground garage parking space included.