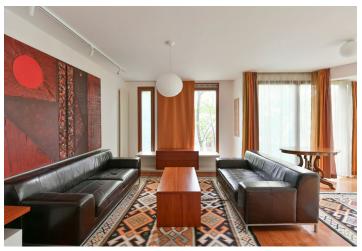

The interior includes an entrance hall, a living room, a fully fitted kitchen with a dining area, a laundry room, a utility room, a storage room, and a guest toilet. There is a master bedroom with an en-suite bathroom (bathtub, walkin shower, toilet), two more bedrooms, and a shower bathroom with a toilet.

Hardwood floors, security entry door, built-in wardrobes and storage, French windows, blinds, marble bathrooms, washer, dryer, dishwasher, video entry phone, satellite reception, cellar. One underground garage parking space included.