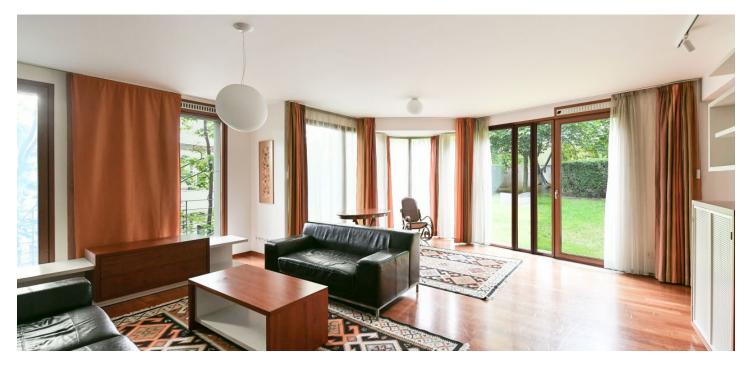

\* Area of the unit according to the Civil Code. The area consists of the sum total area of the entire unit bounded by perimeter walls.

This completely furnished apartment with French windows offering direct access to a shared garden is situated on the ground floor in the VILLA BIANCA residential complex with a 24-hour reception and security, located in the heart of the Prague 6 embassy area, within walking distance of the Stromovka and Letenské sady parks. The gated project features six new villas in a contemporary style anchored by a striking original Modernist villa designed by Jan Kotěra in 1910-1911, surrounded by an English style garden. Excellent access to the city center, international schools, and the airport, a few minutes' walk to the Hradčanská metro station.

The interior includes an entrance hall, a living room, a fully fitted kitchen with a dining area, a laundry room, a utility room, a storage room, and a guest toilet. There is a master bedroom with an en-suite bathroom (bathtub, walkin shower, toilet), two more bedrooms, and a shower bathroom with a toilet.

Hardwood floors, security entry door, built-in wardrobes and storage, French windows, blinds, marble bathrooms, washer, dryer, dishwasher, video entry phone, satellite reception, cellar. One underground garage parking space included.