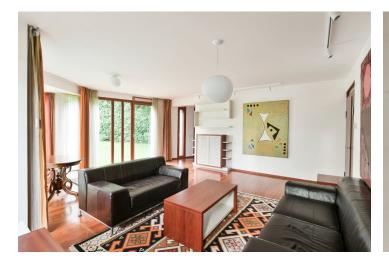

The interior includes an entrance hall, a living room, a fully fitted kitchen with a dining area, a laundry room, a utility room, a storage room, and a guest toilet. There is a master bedroom with an en-suite bathroom (bathtub, walkin shower, toilet), two more bedrooms, and a shower bathroom with a toilet.

Hardwood floors, security entry door, built-in wardrobes and storage, French windows, blinds, marble bathrooms, washer, dryer, dishwasher, video entry phone, satellite reception, cellar. One underground garage parking space included.