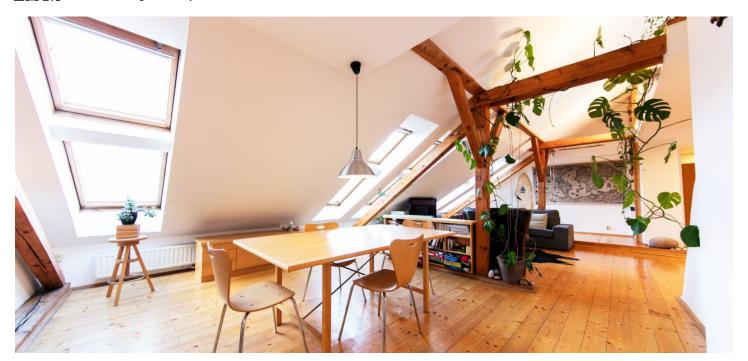

\* Area of the unit according to the Civil Code. The area consists of the sum total area of the entire unit bounded by perimeter walls.

This is a comfortable furnished 5-bedroom 2-bathroom split-level attic flat with 2 terraces and beautiful views of a huge green courtyard. Situated on the fourth floor of a residential building with parking and no lift, right next to the Czech Technical University Campus. Great location just a minute walk from Dejvická metro station with quick access to the city center and full amenities in the area, and convenient to the airport and international schools.

The lower level features a spacious living room with dining area and a fully fitted open kitchen, three bedrooms, two bathrooms (massage bath, bidet, toilet / walk-in shower, toilet), and entrance hall with access to both south facing terraces. The upper level includes a gallery and two more bedrooms.

**Air-conditioning**, wooden floors, tiles, heated bathroom floors, security entry door, lots of built-in wardrobes and storage, two gas boilers, washing machine, dryer, dishwasher, microwave oven, TV, **cellar**. Can be unfurnished. On-site **garage** available at CZK 4000 per month. Common building charges are included in the rent. Deposit for water, gas and electricity CZK 6500 per month. Available from June 1, 2018.