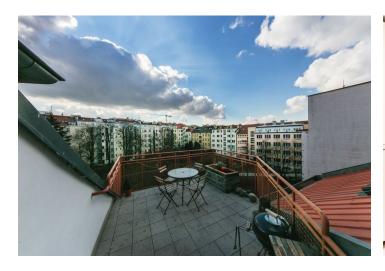

## **Apartment Five-bedroom (6+kk)**

Rented

246 m², Prague 6, Dejvice, Zikova

| Floor area*      | 246 m²     |
|------------------|------------|
| Terrace          | 25 m²      |
| Parking          | Garage.    |
| Garage           | Yes        |
| Cellar           | Yes        |
| PENB             | G          |
| Reference number | 28338      |
| Available from   | mmediately |

\* Area of the unit according to the Civil Code. The area consists of the sum total area of the entire unit bounded by perimeter walls.

This is a comfortable furnished 5-bedroom 2-bathroom split-level attic flat with 2 terraces and beautiful views of a huge green courtyard. Situated on the fourth floor of a residential building with parking and no lift, right next to the Czech Technical University Campus. Great location just a minute walk from Dejvická metro station with quick access to the city center and full amenities in the area, and convenient to the airport and international schools.