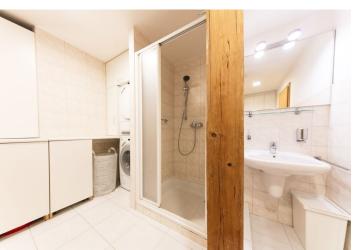

The lower level features a spacious living room with dining area and a fully fitted open kitchen, three bedrooms, two bathrooms (massage bath, bidet, toilet / walk-in shower, toilet), and entrance hall with access to both south facing terraces. The upper level includes a gallery and two more bedrooms.

**Air-conditioning**, wooden floors, tiles, heated bathroom floors, security entry door, lots of built-in wardrobes and storage, two gas boilers, washing machine, dryer, dishwasher, microwave oven, TV, **cellar**. Can be unfurnished. On-site **garage** available at CZK 4000 per month. Common building charges are included in the rent. Deposit for water, gas and electricity CZK 6500 per month. Available from June 1, 2018.