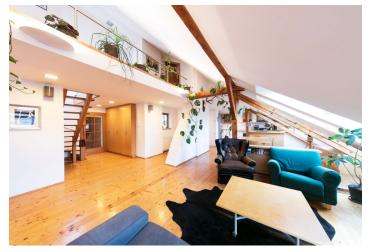

The lower level features a spacious living room with dining area and a fully fitted open kitchen, three bedrooms, two bathrooms (massage bath, bidet, toilet / walk-in shower, toilet), and entrance hall with access to both south facing terraces. The upper level includes a gallery and two more bedrooms.