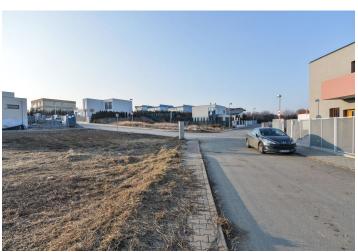

## Ask for price

This plot of approx. 1000 sq. m. with southwest orientation is situated in an area between traditional houses and new villas, at a prestigious address near Divoká Šárka. The location provides the benefits of living in absolute peace away from urban traffic but also within fast & easy reach.

The corner plot with an area of 928 square meters is suitable for the construction of a house with several units. It is located at the intersection of two blind streets with minimal traffic, the roads have new asphalt, sidewalks and street lighting.

The location is surrounded by the Šárka-Lysolaje Nature Park, with hiking and cycling trails. Nearby there is a supermarket, a post office and several restaurants. Within walking distance you can find the International School of Prague and a Czech kindergarten and elementary school. A public bus stop is 150 meters away, the connection takes 8 minutes to the Bořislavka (A) metro station. Great location for travels to the airport by car, easy access to the D7, D6, D5 and Prague Ring Road.