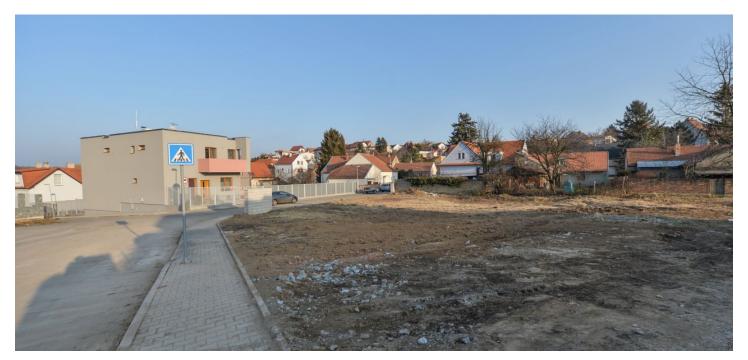

## Ask for price

This plot of approx. 1000 sq. m. with southwest orientation is situated in an area between traditional houses and new villas, at a prestigious address near Divoká Šárka. The location provides the benefits of living in absolute peace away from urban traffic but also within fast & easy reach.

The corner plot with an area of 928 square meters is suitable for the construction of a house with several units. It is located at the intersection of two blind streets with minimal traffic, the roads have new asphalt, sidewalks and street lighting.

The location is surrounded by the Šárka-Lysolaje Nature Park, with hiking and cycling trails. Nearby there is a supermarket, a post office and several restaurants. Within walking distance you can find the International School of Prague and a Czech kindergarten and elementary school. A public bus stop is 150 meters away, the connection takes 8 minutes to the Bořislavka (A) metro station. Great location for travels to the airport by car, easy access to the D7, D6, D5 and Prague Ring Road.