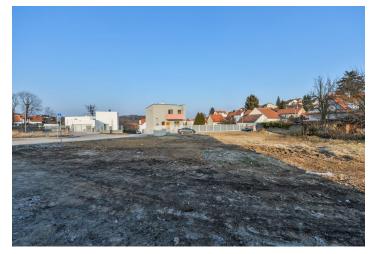

## Ask for price

This plot of approx. 1000 sq. m. with southwest orientation is situated in an area between traditional houses and new villas, at a prestigious address near Divoká Šárka. The location provides the benefits of living in absolute peace away from urban traffic but also within fast & easy reach.

The corner plot with an area of 928 square meters is suitable for the construction of a house with several units. It is located at the intersection of two blind streets with minimal traffic, the roads have new asphalt, sidewalks and street lighting.