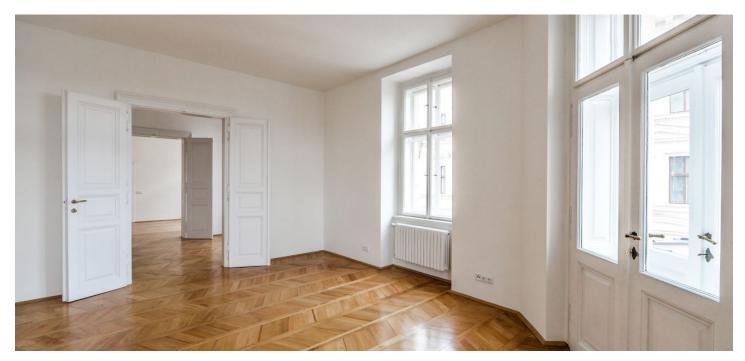

The interior features a corner living room with a **balcony** offering beautiful views of the Vltava river and the National Theater, dining room and a fully fitted open kitchen, one bedroom with an en-suite bathroom, two more bedrooms, second bathroom, two fitted **walk-in closets**, laundry and boiler room, and entrance hall.

**Airy rooms**, high ceilings, large windows, **solid wood parquet floors**, tiles, gas boiler, washer, dishwasher, alarm, **cellar**. Common building charges and water CZK 2500 per month. Gas and electricity are billed separately.