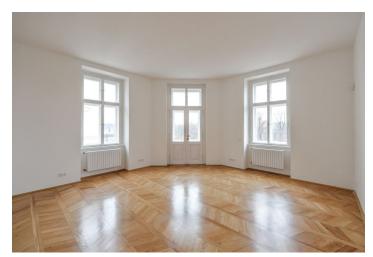

The interior features a corner living room with a **balcony** offering beautiful views of the Vltava river and the National Theater, dining room and a fully fitted open kitchen, one bedroom with an en-suite bathroom, two more bedrooms, second bathroom, two fitted **walk-in closets**, laundry and boiler room, and entrance hall.

**Airy rooms**, high ceilings, large windows, **solid wood parquet floors**, tiles, gas boiler, washer, dishwasher, alarm, **cellar**. Common building charges and water CZK 2500 per month. Gas and electricity are billed separately.