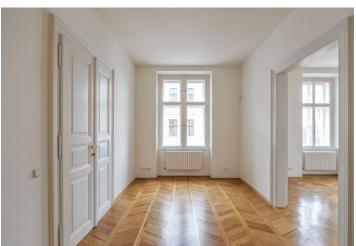

The interior features a corner living room with a **balcony** offering beautiful views of the Vltava river and the National Theater, dining room and a fully fitted open kitchen, one bedroom with an en-suite bathroom, two more bedrooms, second bathroom, two fitted **walk-in closets**, laundry and boiler room, and entrance hall.

**Airy rooms**, high ceilings, large windows, **solid wood parquet floors**, tiles, gas boiler, washer, dishwasher, alarm, **cellar**. Common building charges and water CZK 2500 per month. Gas and electricity are billed separately.