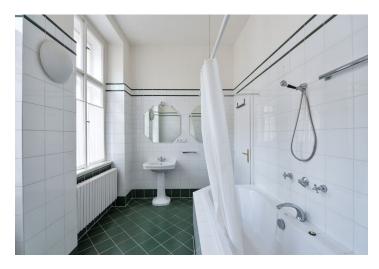

The interior features a corner living room with a **balcony** offering beautiful views of the Vltava river and the National Theater, dining room and a fully fitted open kitchen, one bedroom with an en-suite bathroom, two more bedrooms, second bathroom, two fitted **walk-in closets**, laundry and boiler room, and entrance hall.