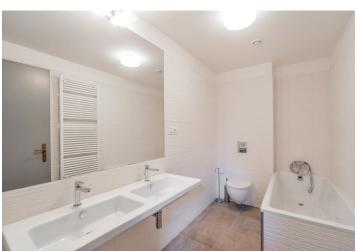

The lower floor features a comfortable living room with dining space and a fully fitted open kitchen, one bedroom, shower room, toilet, and entrance hall. There is a staircase in the living room leading up to the upper floor offering a **large gallery** suitable for an office, one more bedroom, and second bathroom with bath and toilet.

Wooden floors, tiles, security entrance door, skylights, dishwasher, microwave oven, video entry phone, basement storage unit, camera system. Garage parking space included. Common building charges, water and heating around CZK 5800 per month. Electricity is billed separately.