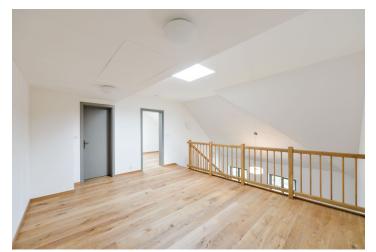

The lower floor features a comfortable living room with dining space and a fully fitted open kitchen, one bedroom, shower room, toilet, and entrance hall. There is a staircase in the living room leading up to the upper floor offering a **large gallery** suitable for an office, one more bedroom, and second bathroom with bath and toilet.

Wooden floors, tiles, security entrance door, skylights, dishwasher, microwave oven, video entry phone, basement storage unit, camera system. Garage parking space included. Common building charges, water and heating around CZK 5800 per month. Electricity is billed separately.