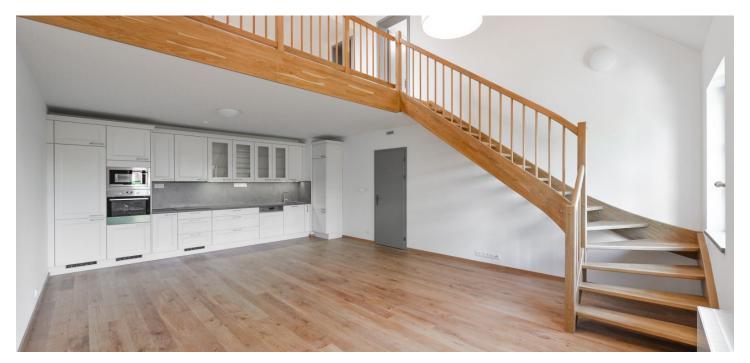

The lower floor features a comfortable living room with dining space and a fully fitted open kitchen, one bedroom, shower room, toilet, and entrance hall. There is a staircase in the living room leading up to the upper floor offering a **large gallery** suitable for an office, one more bedroom, and second bathroom with bath and toilet.

Wooden floors, tiles, security entrance door, skylights, dishwasher, microwave oven, video entry phone, basement storage unit, camera system. Garage parking space included. Common building charges, water and heating around CZK 5800 per month. Electricity is billed separately.