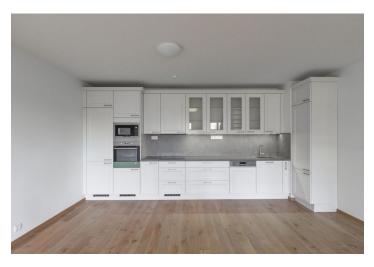

The lower floor features a comfortable living room with dining space and a fully fitted open kitchen, one bedroom, shower room, toilet, and entrance hall. There is a staircase in the living room leading up to the upper floor offering a **large gallery** suitable for an office, one more bedroom, and second bathroom with bath and toilet.

Wooden floors, tiles, security entrance door, skylights, dishwasher, microwave oven, video entry phone, basement storage unit, camera system. Garage parking space included. Common building charges, water and heating around CZK 5800 per month. Electricity is billed separately.