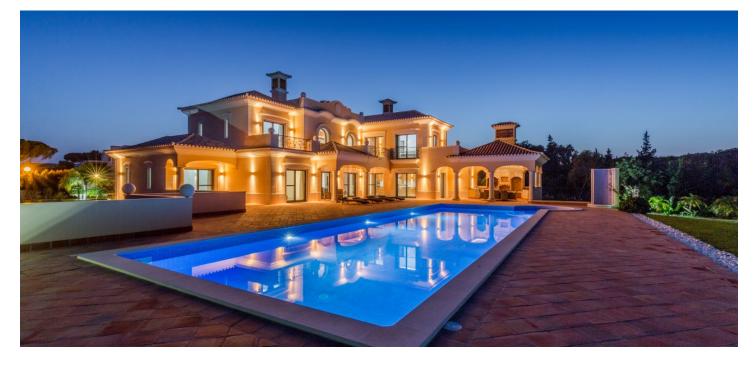

At the boundary of Vale do Lobo Algarve – the largest luxury golf & beach resort in Portugal – and just five minutes on foot to the beach, is this unique property. Enter the magnificent entrance gate and let the Portuguese "calçada" (mosaic pavement) lead you to this stunning villa that is set on a large plot with a lovely garden and a saltwater pool.

The villa's fantastic terrace offers **outdoor seating / barbecue area** for atmospheric al fresco dining and an **outstanding view of the mountains and the sea**. The well-maintained garden, showcasing a **large saltwater swimming pool**, is lined with **Mediterranean plants** that create a beautiful, natural border, while fruit trees provide an infusion of gorgeous fragrances.