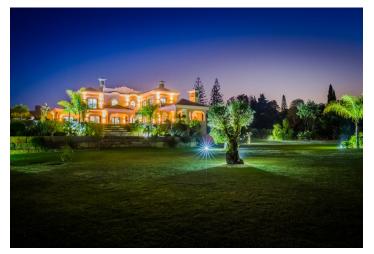

At the boundary of Vale do Lobo Algarve – the largest luxury golf & beach resort in Portugal – and just five minutes on foot to the beach, is this unique property. Enter the magnificent entrance gate and let the Portuguese "calçada" (mosaic pavement) lead you to this stunning villa that is set on a large plot with a lovely garden and a saltwater pool.

The villa's fantastic terrace offers **outdoor seating / barbecue area** for atmospheric al fresco dining and an **outstanding view of the mountains and the sea**. The well-maintained garden, showcasing a **large saltwater swimming pool**, is lined with **Mediterranean plants** that create a beautiful, natural border, while fruit trees provide an infusion of gorgeous fragrances.