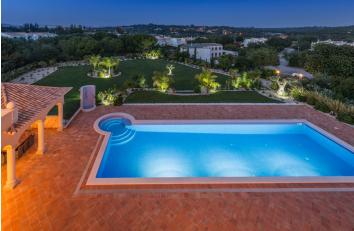

At the boundary of Vale do Lobo Algarve – the largest luxury golf & beach resort in Portugal – and just five minutes on foot to the beach, is this unique property. Enter the magnificent entrance gate and let the Portuguese "calçada" (mosaic pavement) lead you to this stunning villa that is set on a large plot with a lovely garden and a saltwater pool.

The villa's fantastic terrace offers **outdoor seating / barbecue area** for atmospheric al fresco dining and an **outstanding view of the mountains and the sea**. The well-maintained garden, showcasing a **large saltwater swimming pool**, is lined with **Mediterranean plants** that create a beautiful, natural border, while fruit trees provide an infusion of gorgeous fragrances.