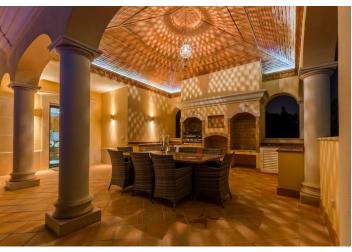

The spacious, stately villa with **six bedrooms and eight bathrooms**, boasts **Estremoz marble floors**, pyramidal ceilings in several rooms (with decorative brickwork), a **marble fireplace** in the living room, intricate **wrought iron railings**, handsome **carpentry work with Afzelia wood** and much more. The basement of the villa features a **garage for eight cars**, a **gym**, a **cinema** and a playroom. **Highest quality of materials, finishes and equipment.** 

The villa's fantastic terrace offers **outdoor seating / barbecue area** for atmospheric al fresco dining and an **outstanding view of the mountains and the sea**. The well-maintained garden, showcasing a **large saltwater swimming pool**, is lined with **Mediterranean plants** that create a beautiful, natural border, while fruit trees provide an infusion of gorgeous fragrances.