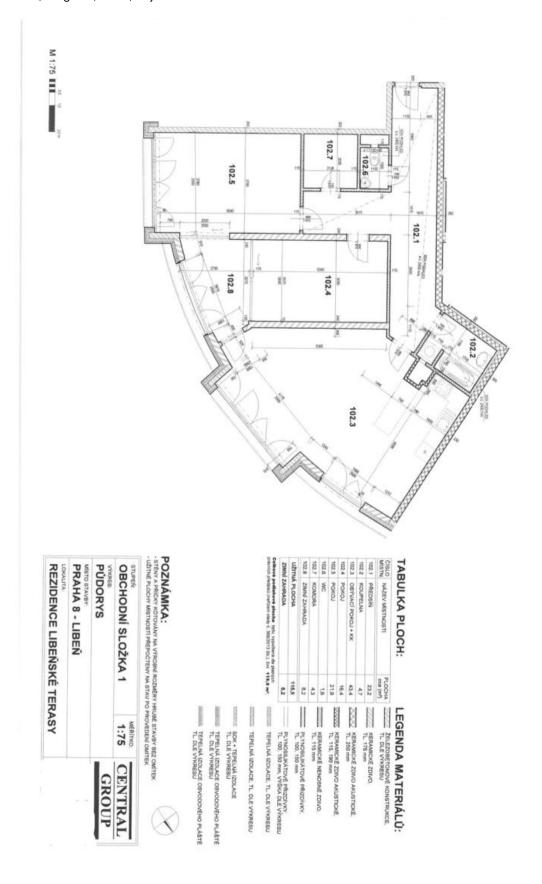

\* Area of the unit according to the Civil Code. The area consists of the sum total area of the entire unit bounded by perimeter walls.

This partly furnished good quality 2-bedroom flat with an 8 m² winter garden is situated on the sixth top floor of a newly constructed residential building with underground parking and a nicely landscaped courtyard garden with a children's playground. Located near the Vltava River and Libeňský Island, just steps from Divadlo pod Palmovkou Theater, a few minute walk from the Thomayerovy sady Park and Palmovka metro station plus multiple tram and bus links, with quick access to the city center and full amenities within easy reach.

The interior features a bright 43 m² living room with a fully fitted open kitchen and dining space, two separate bedrooms, a **heated winter garden**, bathroom (bath with a shower screen), a separate toilet, and a large entrance hall. The winter garden is accessible from the living room and both bedrooms via French windows.