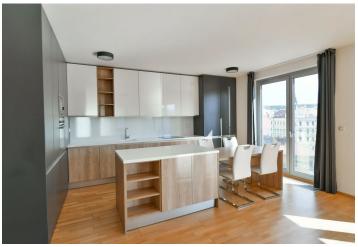

The interior features a bright 43 m² living room with a fully fitted open kitchen and dining space, two separate bedrooms, a **heated winter garden**, bathroom (bath with a shower screen), a separate toilet, and a large entrance hall. The winter garden is accessible from the living room and both bedrooms via French windows.

Wooden floors, tiles, security entry door, aluminum French windows, built-in wardrobes in the hall and one bedroom, central heating, induction cooktop, dishwasher, microwave oven, washing machine, dryer, alarm, video entry phone, chip entry to the building. Can be fully furnished at a higher rent. A separate private double garage with storage available in the on-site underground garage (included). Common building charges, water and heating CZK 3.500 per month. Electricity is billed separately.