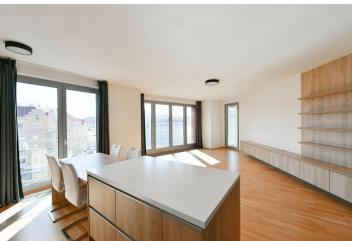

The interior features a bright 43 m² living room with a fully fitted open kitchen and dining space, two separate bedrooms, a **heated winter garden**, bathroom (bath with a shower screen), a separate toilet, and a large entrance hall. The winter garden is accessible from the living room and both bedrooms via French windows.