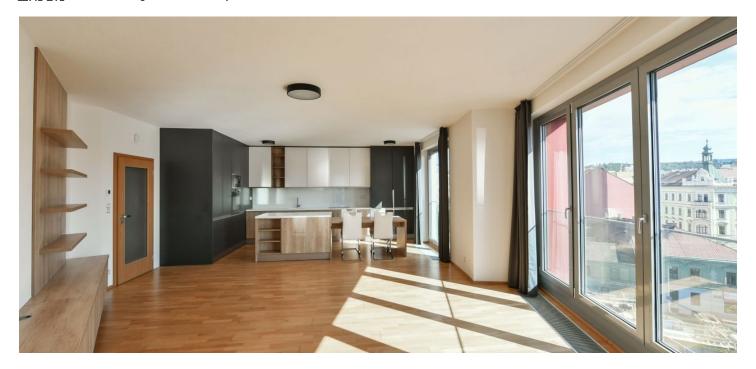

\* Area of the unit according to the Civil Code. The area consists of the sum total area of the entire unit bounded by perimeter walls.

This partly furnished good quality 2-bedroom flat with an 8 m² winter garden is situated on the sixth top floor of a newly constructed residential building with underground parking and a nicely landscaped courtyard garden with a children's playground. Located near the Vltava River and Libeňský Island, just steps from Divadlo pod Palmovkou Theater, a few minute walk from the Thomayerovy sady Park and Palmovka metro station plus multiple tram and bus links, with quick access to the city center and full amenities within easy reach.

The interior features a bright 43 m² living room with a fully fitted open kitchen and dining space, two separate bedrooms, a **heated winter garden**, bathroom (bath with a shower screen), a separate toilet, and a large entrance hall. The winter garden is accessible from the living room and both bedrooms via French windows.