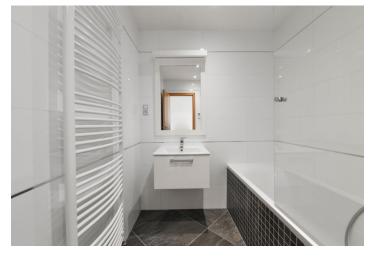

The interior features a bright 43 m² living room with a fully fitted open kitchen and dining space, two separate bedrooms, a **heated winter garden**, bathroom (bath with a shower screen), a separate toilet, and a large entrance hall. The winter garden is accessible from the living room and both bedrooms via French windows.