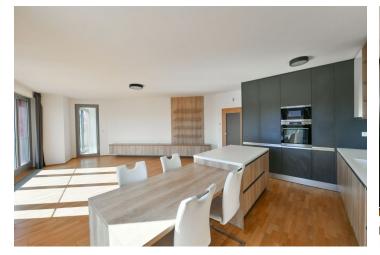

The interior features a bright 43 m² living room with a fully fitted open kitchen and dining space, two separate bedrooms, a **heated winter garden**, bathroom (bath with a shower screen), a separate toilet, and a large entrance hall. The winter garden is accessible from the living room and both bedrooms via French windows.