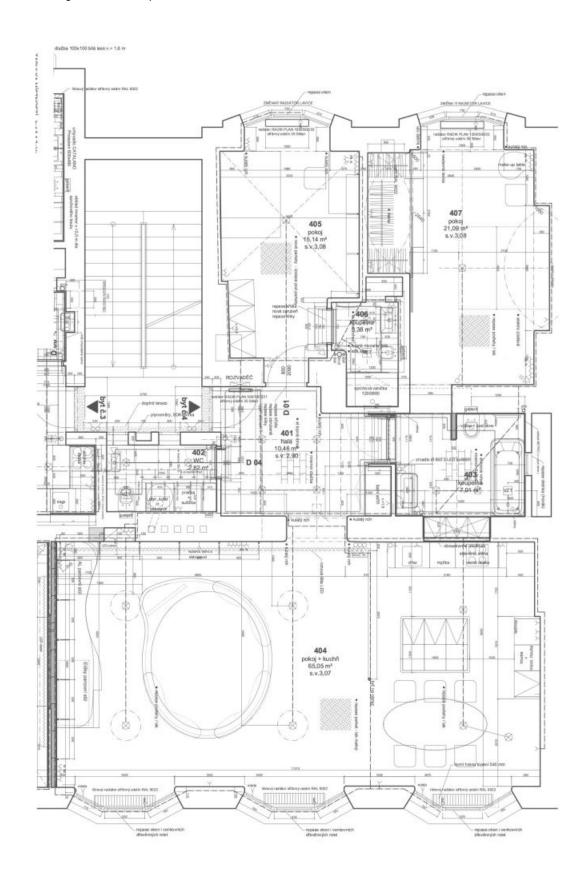

The interior consists of a spacious living room with a kitchen and a dining area, which is illuminated by large casement windows facing a quiet street, 2 bedrooms with green courtyard views, and 2 bathrooms w/ bathtubs and showers.

Interior 125 m<sup>2</sup>.