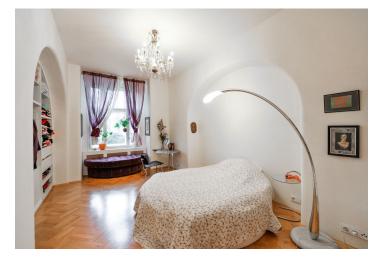

The interior consists of a spacious living room with a kitchen and a dining area, which is illuminated by large casement windows facing a quiet street, 2 bedrooms with green courtyard views, and 2 bathrooms w/ bathtubs and showers.

The apartment includes high ceilings, preserved original features and several solitary pieces of design furniture, wooden parquet flooring and electric wooden shutters. There is also an intelligent household system that controls lighting, heating, blinds and alarm.