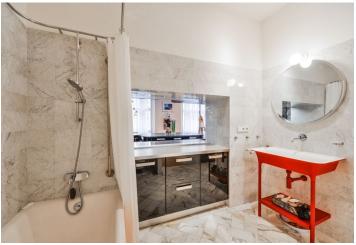

The interior consists of a spacious living room with a kitchen and a dining area, which is illuminated by large casement windows facing a quiet street, 2 bedrooms with green courtyard views, and 2 bathrooms w/ bathtubs and showers.

The apartment includes high ceilings, preserved original features and several solitary pieces of design furniture, wooden parquet flooring and electric wooden shutters. There is also an intelligent household system that controls lighting, heating, blinds and alarm.