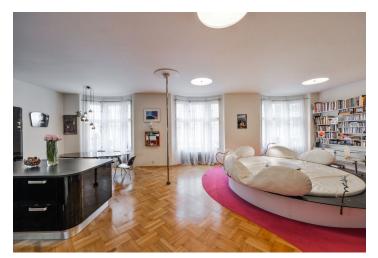

The interior consists of a spacious living room with a kitchen and a dining area, which is illuminated by large casement windows facing a quiet street, 2 bedrooms with green courtyard views, and 2 bathrooms w/ bathtubs and showers.

The apartment includes high ceilings, preserved original features and several solitary pieces of design furniture, wooden parquet flooring and electric wooden shutters. There is also an intelligent household system that controls lighting, heating, blinds and alarm.