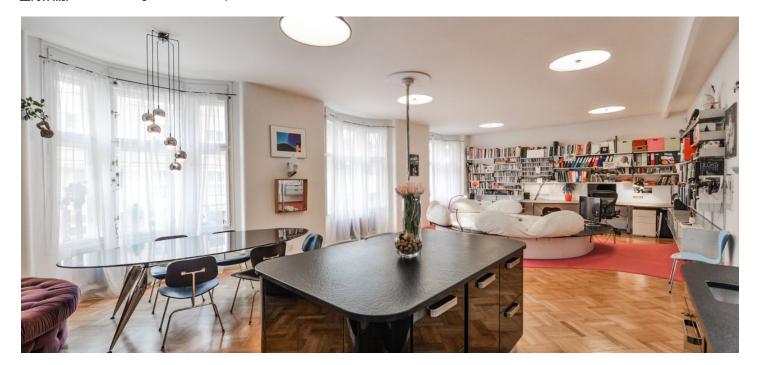

The interior consists of a spacious living room with a kitchen and a dining area, which is illuminated by large casement windows facing a quiet street, 2 bedrooms with green courtyard views, and 2 bathrooms w/ bathtubs and showers.

The apartment includes high ceilings, preserved original features and several solitary pieces of design furniture, wooden parquet flooring and electric wooden shutters. There is also an intelligent household system that controls lighting, heating, blinds and alarm.