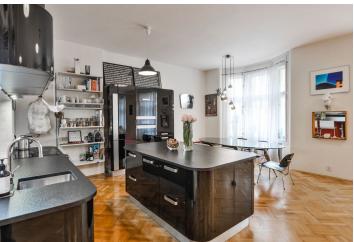

The interior consists of a spacious living room with a kitchen and a dining area, which is illuminated by large casement windows facing a quiet street, 2 bedrooms with green courtyard views, and 2 bathrooms w/ bathtubs and showers.

The apartment includes high ceilings, preserved original features and several solitary pieces of design furniture, wooden parquet flooring and electric wooden shutters. There is also an intelligent household system that controls lighting, heating, blinds and alarm.