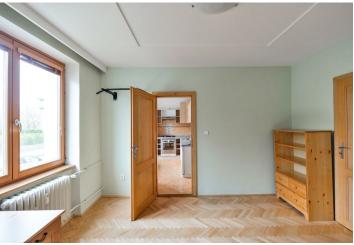

The interior features three bedrooms - one with built-in wardrobes, a walk-through living room with dining area, a fully fitted kitchen, bathroom (bath with a shower screen), a separate toilet, and entrance hall with built-in wardrobes and storage.

**Solid wood parquet floors**, tiles, security entry door, large windows, blinds, central heating, washing machine, dishwasher, **basement storage unit**, bike and pram storage in the building. Easy parking on the street. Common building charges, water and heating around CZK 4000 per month.