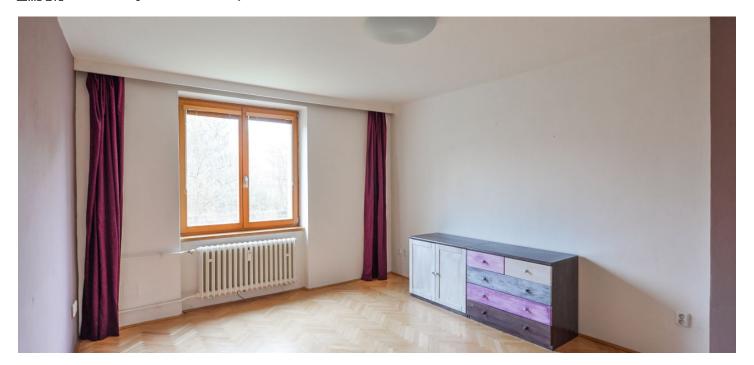

The interior features three bedrooms - one with built-in wardrobes, a walk-through living room with dining area, a fully fitted kitchen, bathroom (bath with a shower screen), a separate toilet, and entrance hall with built-in wardrobes and storage.

**Solid wood parquet floors**, tiles, security entry door, large windows, blinds, central heating, washing machine, dishwasher, **basement storage unit**, bike and pram storage in the building. Easy parking on the street. Common building charges, water and heating around CZK 4000 per month.