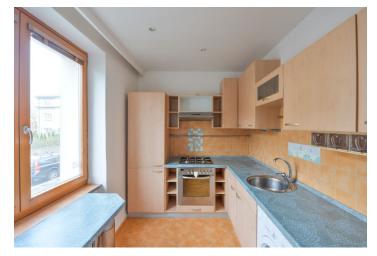

The interior features three bedrooms - one with built-in wardrobes, a walk-through living room with dining area, a fully fitted kitchen, bathroom (bath with a shower screen), a separate toilet, and entrance hall with built-in wardrobes and storage.

**Solid wood parquet floors**, tiles, security entry door, large windows, blinds, central heating, washing machine, dishwasher, **basement storage unit**, bike and pram storage in the building. Easy parking on the street. Common building charges, water and heating around CZK 4000 per month.