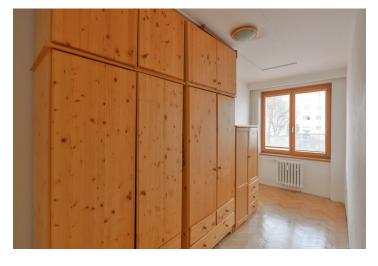

The interior features three bedrooms - one with built-in wardrobes, a walk-through living room with dining area, a fully fitted kitchen, bathroom (bath with a shower screen), a separate toilet, and entrance hall with built-in wardrobes and storage.

**Solid wood parquet floors**, tiles, security entry door, large windows, blinds, central heating, washing machine, dishwasher, **basement storage unit**, bike and pram storage in the building. Easy parking on the street. Common building charges, water and heating around CZK 4000 per month.