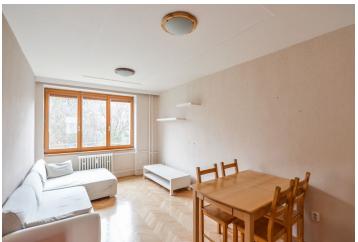

The interior features three bedrooms - one with built-in wardrobes, a walk-through living room with dining area, a fully fitted kitchen, bathroom (bath with a shower screen), a separate toilet, and entrance hall with built-in wardrobes and storage.

**Solid wood parquet floors**, tiles, security entry door, large windows, blinds, central heating, washing machine, dishwasher, **basement storage unit**, bike and pram storage in the building. Easy parking on the street. Common building charges, water and heating around CZK 4000 per month.