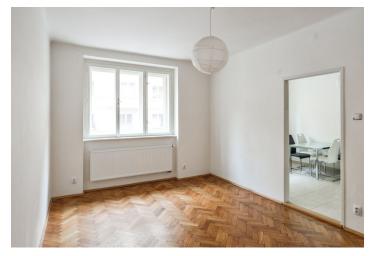

Large windows, **solid wood parquet floors**, tiles, gas boiler, washing machine, dishwasher, induction cooktop, microwave oven, **cellar**, shared balcony in the mezzanine of the building. **Parking** available in a nearby underground public garage at an additional fee. Common building charges and water around CZK 2000 per month for two people. Gas and electricity are billed separately.