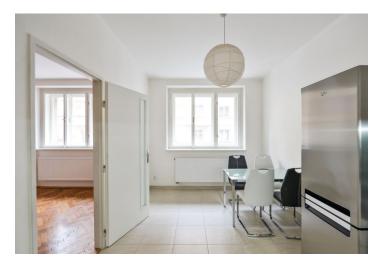

Convenient to the airport and numerous Prague 6 international schools.

The interior includes living room with a fully fitted open kitchen, one bedroom with an adjacent bathroom with bath, a separate toilet, storage room, and entry hall with built-in wardrobes and storage.

Large windows, **solid wood parquet floors**, tiles, gas boiler, washing machine, dishwasher, induction cooktop, microwave oven, **cellar**, shared balcony in the mezzanine of the building. **Parking** available in a nearby underground public garage at an additional fee. Common building charges and water around CZK 2000 per month for two people. Gas and electricity are billed separately.