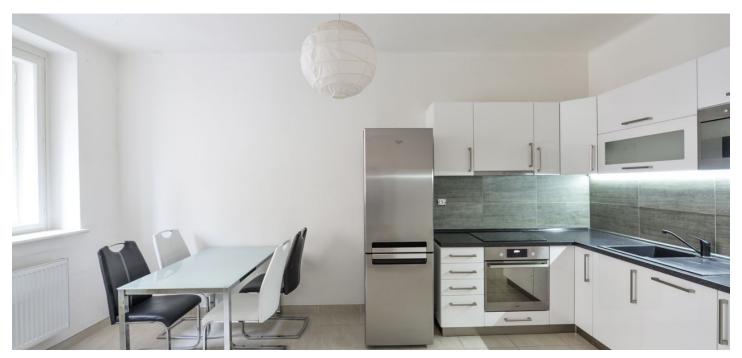

Convenient to the airport and numerous Prague 6 international schools.

The interior includes living room with a fully fitted open kitchen, one bedroom with an adjacent bathroom with bath, a separate toilet, storage room, and entry hall with built-in wardrobes and storage.

Large windows, **solid wood parquet floors**, tiles, gas boiler, washing machine, dishwasher, induction cooktop, microwave oven, **cellar**, shared balcony in the mezzanine of the building. **Parking** available in a nearby underground public garage at an additional fee. Common building charges and water around CZK 2000 per month for two people. Gas and electricity are billed separately.