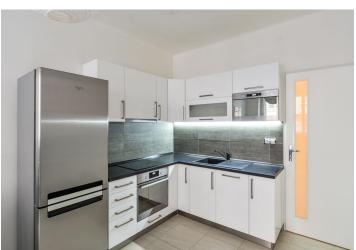

Convenient to the airport and numerous Prague 6 international schools.

The interior includes living room with a fully fitted open kitchen, one bedroom with an adjacent bathroom with bath, a separate toilet, storage room, and entry hall with built-in wardrobes and storage.

Large windows, **solid wood parquet floors**, tiles, gas boiler, washing machine, dishwasher, induction cooktop, microwave oven, **cellar**, shared balcony in the mezzanine of the building. **Parking** available in a nearby underground public garage at an additional fee. Common building charges and water around CZK 2000 per month for two people. Gas and electricity are billed separately.