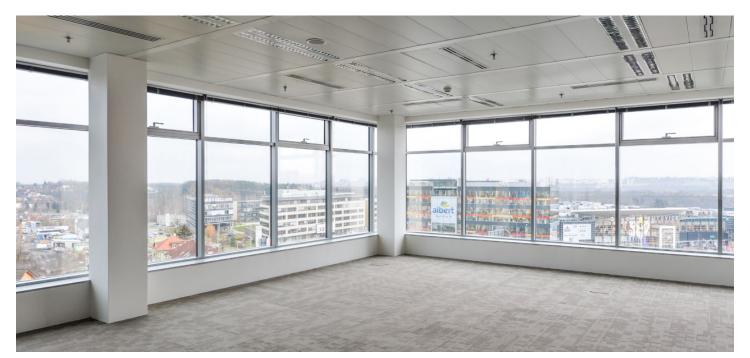

### € 14.90 / m2 | CZK 368 / m2

Office premises for lease in Prague 5. Flexible office space layout (open plan/cellular offices) offering plenty of daylight and beautiful views. The business park setting is defined by attractive landscaping and greenery. Onsite restaurant and cafe available. The Galerie Nové Butovice shopping center is within walking distance, while the Zličín shopping center is just 5 minutes by car or metro.

### Location:

Modern office building in established business location, situated at the metro station Nové Butovice (line B), 10 minute drive from Ruzyně Airport and 20 minutes from city center. Good connectivity to D5 highways and Prague ring-road.