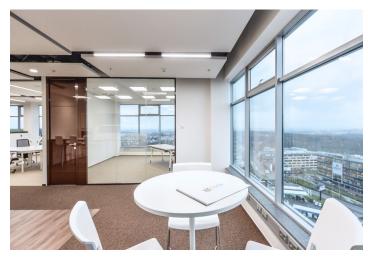

### € 14.90 / m2 | CZK 368 / m2

Office premises for lease in Prague 5. Flexible office space layout (open plan/cellular offices) offering plenty of daylight and beautiful views. The business park setting is defined by attractive landscaping and greenery. Onsite restaurant and cafe available. The Galerie Nové Butovice shopping center is within walking distance, while the Zličín shopping center is just 5 minutes by car or metro.

### **Features and Services:**

Reduced ceilings with LED lights

Heating and cooling provided by a four-pipe fan coil system

Connection to central air-conditioning with sufficient capacity

Openable windows