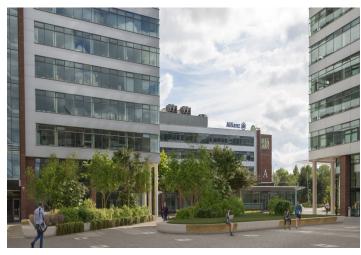

### € 14.90 / m2 | CZK 368 / m2

Office premises for lease in Prague 5. Flexible office space layout (open plan/cellular offices) offering plenty of daylight and beautiful views. The business park setting is defined by attractive landscaping and greenery. Onsite restaurant and cafe available. The Galerie Nové Butovice shopping center is within walking distance, while the Zličín shopping center is just 5 minutes by car or metro.

### Location:

Modern office building in established business location, situated at the metro station Nové Butovice (line B), 10 minute drive from Ruzyně Airport and 20 minutes from city center. Good connectivity to D5 highways and Prague ring-road.