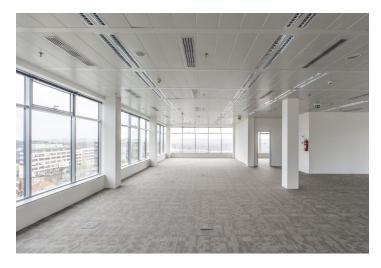

### € 14.90 / m2 | CZK 368 / m2

Office premises for lease in Prague 5. Flexible office space layout (open plan/cellular offices) offering plenty of daylight and beautiful views. The business park setting is defined by attractive landscaping and greenery. Onsite restaurant and cafe available. The Galerie Nové Butovice shopping center is within walking distance, while the Zličín shopping center is just 5 minutes by car or metro.

### **Features and Services:**

Reduced ceilings with LED lights

Heating and cooling provided by a four-pipe fan coil system

Connection to central air-conditioning with sufficient capacity

Openable windows