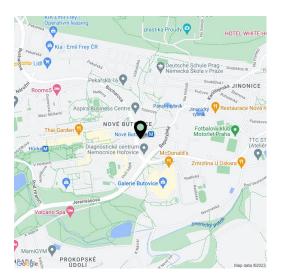

### Location:

Modern office building in established business location, situated at the metro station Nové Butovice (line B), 10 minute drive from Ruzyně Airport and 20 minutes from city center. Good connectivity to D5 highways and Prague ring-road.