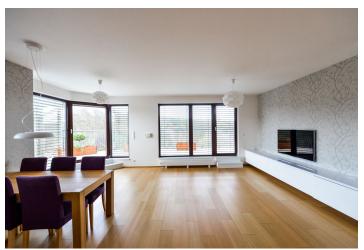

The interior features a comfortable living room with a fully fitted open kitchen and access to the terrace, two separate bedrooms - one also with terrace access, bathroom with bath and toilet, walk-in closet / storage room, guest toilet, and entrance hall with large built-in wardrobes.