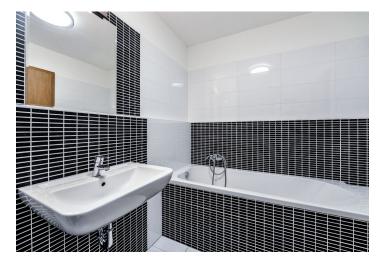

The interior features a comfortable living room with a fully fitted open kitchen and access to the terrace, two separate bedrooms - one also with terrace access, bathroom with bath and toilet, walk-in closet / storage room, guest toilet, and entrance hall with large built-in wardrobes.