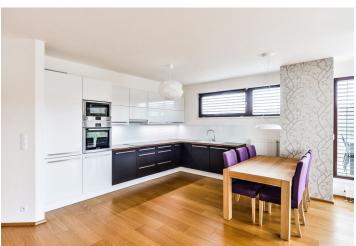

\* Area of the unit according to the Civil Code. The area consists of the sum total area of the entire unit bounded by perimeter walls.

Modern 2-bedroom flat partly equipped with furniture, with a comfortable terrace offering beautiful green views of a park with ponds and mature trees. Situated on the fifth top floor of the Kejřův Park gated residential project with reception, 24-hour security and underground parking. Project amenities include a 3D theater, park, mini golf, pond, sandy beach with pier, playgrounds, table tennis, volleyball courts and a bicycle/inline path. Full amenities, including kindergartens, schools, medical facilities and shops within easy reach, a few minutes from Hloubětín metro station.

The interior features a comfortable living room with a fully fitted open kitchen and access to the terrace, two separate bedrooms - one also with terrace access, bathroom with bath and toilet, walk-in closet / storage room, guest toilet, and entrance hall with large built-in wardrobes.

Storage spaces, wooden floors and tiles, French windows, automatic outdoor blinds, air-conditioning in all rooms, security entry door, washer, dryer, induction cooktop, dishwasher, microwave oven, TV, garden furniture, cellar, chip entry to the building. One garage parking space included. Common building charges, water, heating and electricity, including Internet CZK 5,700/month. Excellent environment for families with children.