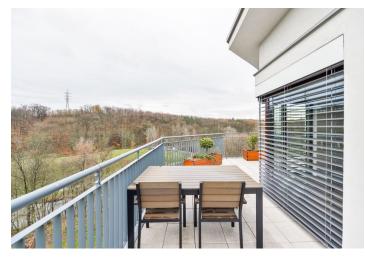

\* Area of the unit according to the Civil Code. The area consists of the sum total area of the entire unit bounded by perimeter walls.

Modern 2-bedroom flat partly equipped with furniture, with a comfortable terrace offering beautiful green views of a park with ponds and mature trees. Situated on the fifth top floor of the Kejřův Park gated residential project with reception, 24-hour security and underground parking. Project amenities include a 3D theater, park, mini golf, pond, sandy beach with pier, playgrounds, table tennis, volleyball courts and a bicycle/inline path. Full amenities, including kindergartens, schools, medical facilities and shops within easy reach, a few minutes from Hloubětín metro station.

Interior 92m², terrace 48m².