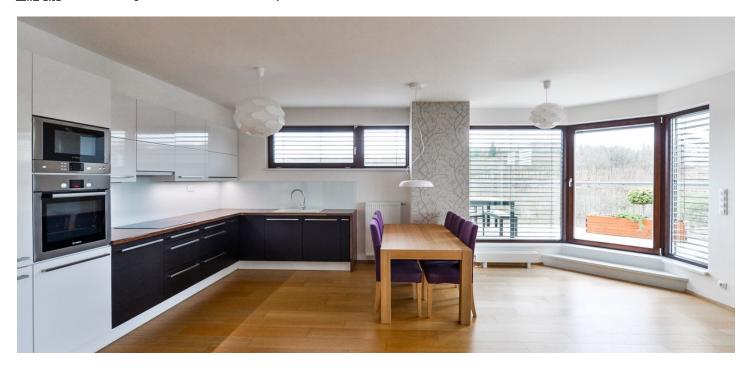

The interior features a comfortable living room with a fully fitted open kitchen and access to the terrace, two separate bedrooms - one also with terrace access, bathroom with bath and toilet, walk-in closet / storage room, guest toilet, and entrance hall with large built-in wardrobes.

Storage spaces, wooden floors and tiles, French windows, automatic outdoor blinds, air-conditioning in all rooms, security entry door, washer, dryer, induction cooktop, dishwasher, microwave oven, TV, garden furniture, cellar, chip entry to the building. One garage parking space included. Common building charges, water, heating and electricity, including Internet CZK 5,700/month. Excellent environment for families with children.