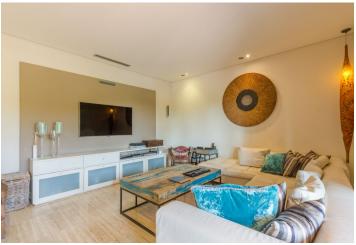

This unique eclectic villa – located in the Algarve region between Loule and Quarteira – is set on an idyllic plot of land with mature palm trees and a large swimming pool (w/ automatic cover) surrounded by a wooden deck. Showcasing warm color tones and Moorish design elements throughout – especially in the beautiful open courtyard with seating, this property is simply unforgettable.

The villa offers five spacious bedrooms (all ensuite), a total of 6 bathrooms, various terraces with atmospheric corners, a fully equipped modern kitchen, a home gym, and a three-car garage.

Furthermore, the property has air-conditioning, luxury finishes, a surround sound system, home automation, an integrated cctv system, and solar panels for micro-energy production.