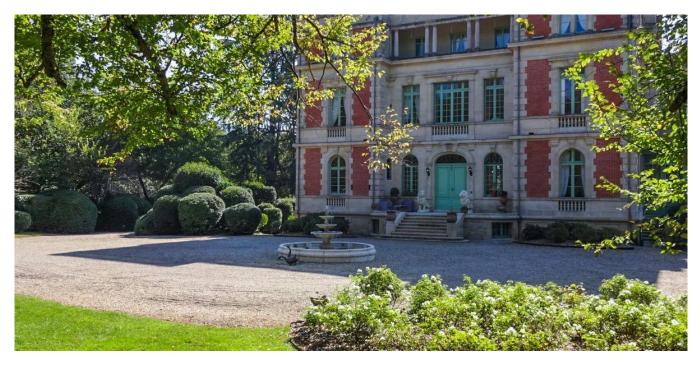

Inspired by Palladian architecture and set in a parkland of just over 4 hectares is this Bordeaux chateau dating back to the end of the 19th century. Located in the world's wine capital – the parkland of the estate is surrounded by vineyards on three sides – this magnificently-maintained 4story Italianate chateau has links to the Oberkampf family, France's leading manufacturer of the famous "Toile de Jouy" decorative fabric (with two wall panels present in the chateau).

Chateau living space, 1100 m<sup>2</sup>; Parkland, 4 hectares.

Svoboda & Williams s.r.o. info@svoboda-williams.com www.svoboda-williams.com Prague +420 257 328 281 +420 724 551 238 Brno +420 543 250 711 +420 724 551 238