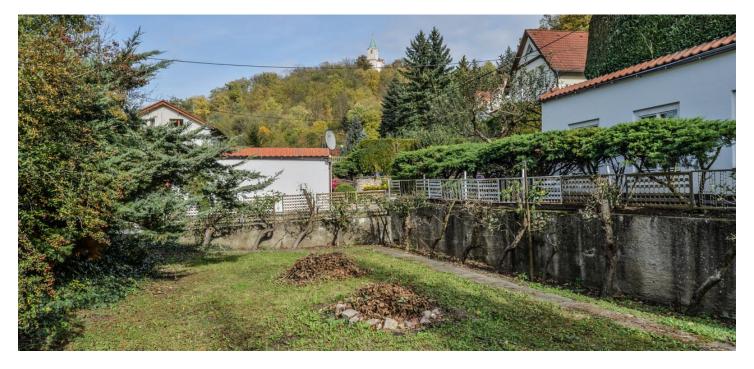

The northwest-oriented plot is located in a **quiet**, **blind street** surrounded by family houses on one side and by a brook from the other side. The access to the garage **is reinforced with tiles** as well as the **yard**. The eastern part of the garden **is maintained with lawn** and **fruit trees**. Some nooks of the garden with **centuries-old trees** reveal its original beauty. The plot extends into the **forest** on the **south-eastern slope**, where you can orientate the **terrace**.

Plot 3 698 m<sup>2</sup>.