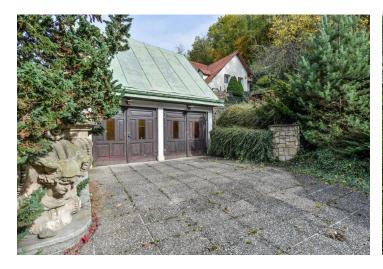

The northwest-oriented plot is located in a **quiet**, **blind street** surrounded by family houses on one side and by a brook from the other side. The access to the garage **is reinforced with tiles** as well as the **yard**. The eastern part of the garden **is maintained with lawn** and **fruit trees**. Some nooks of the garden with **centuries-old trees** reveal its original beauty. The plot extends into the **forest** on the **south-eastern slope**, where you can orientate the **terrace**.