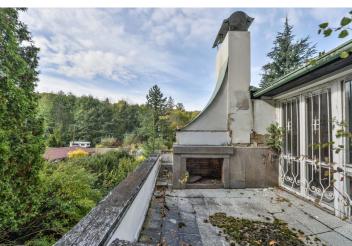

## Ask for price

Family house designed for complete reconstruction or demolition in a unique location with impressive atmosphere, right in the Šárka-Lysolaje nature park. It offers complete privacy and stunning views of the surrounding forests or the local dominant - the tower of the Church of St. Matthew.

The northwest-oriented plot is located in a **quiet**, **blind street** surrounded by family houses on one side and by a brook from the other side. The access to the garage **is reinforced with tiles** as well as the **yard**. The eastern part of the garden **is maintained with lawn** and **fruit trees**. Some nooks of the garden with **centuries-old trees** reveal its original beauty. The plot extends into the **forest** on the **south-eastern slope**, where you can orientate the **terrace**.