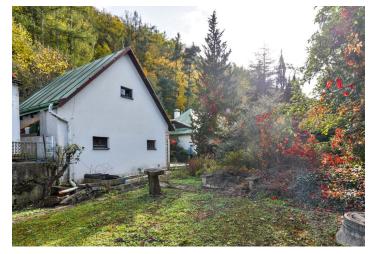

## Ask for price

Family house designed for complete reconstruction or demolition in a unique location with impressive atmosphere, right in the Šárka-Lysolaje nature park. It offers complete privacy and stunning views of the surrounding forests or the local dominant - the tower of the Church of St. Matthew.

The northwest-oriented plot is located in a **quiet**, **blind street** surrounded by family houses on one side and by a brook from the other side. The access to the garage **is reinforced with tiles** as well as the **yard**. The eastern part of the garden **is maintained with lawn** and **fruit trees**. Some nooks of the garden with **centuries-old trees** reveal its original beauty. The plot extends into the **forest** on the **south-eastern slope**, where you can orientate the **terrace**.