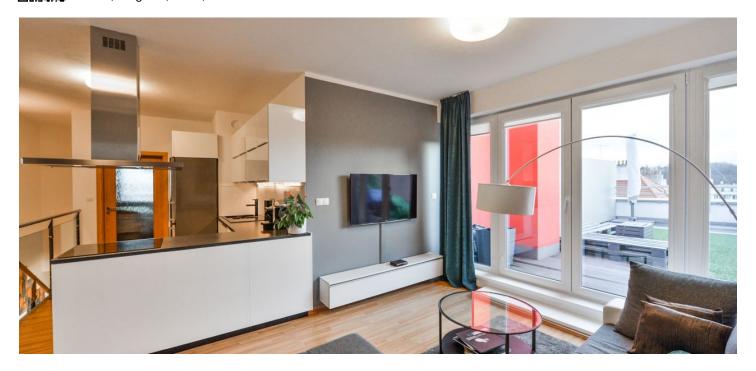

The entry level of the apartment on the 7th floor consists of a spacious staircase, bedroom with **east-facing balcony**, bathroom (with bathtub), separate toilet and a utility room. The upper level consists of a living room with an open kitchen and a **large southern terrace**, **providing complete privacy**. There is also a bedroom with a French window to the east and a bathroom (with a shower).

Features include floating wooden floors with a click lock, white and grey plastic windows with internal blinds and plate radiators. There is a room equipped for sports activities.

The house is located in a neighborhood where there are mostly apartment houses; the main street is lined with shops, restaurants, cafes, pharmacies and a post office. Within walking distance of the **Na Jezerce Theater** and a park. There is a **tram stop just outside the house** with fast connections to all metro lines. Travel to the city center or outside Prague is provided by trains from the nearby Prague-Vršovice train station.