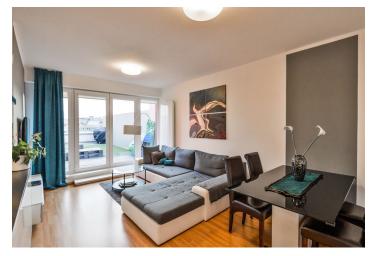

The entry level of the apartment on the 7th floor consists of a spacious staircase, bedroom with **east-facing balcony**, bathroom (with bathtub), separate toilet and a utility room. The upper level consists of a living room with an open kitchen and a **large southern terrace**, **providing complete privacy**. There is also a bedroom with a French window to the east and a bathroom (with a shower).

Features include floating wooden floors with a click lock, white and grey plastic windows with internal blinds and plate radiators. There is a room equipped for sports activities.

The house is located in a neighborhood where there are mostly apartment houses; the main street is lined with shops, restaurants, cafes, pharmacies and a post office. Within walking distance of the **Na Jezerce Theater** and a park. There is a **tram stop just outside the house** with fast connections to all metro lines. Travel to the city center or outside Prague is provided by trains from the nearby Prague-Vršovice train station.