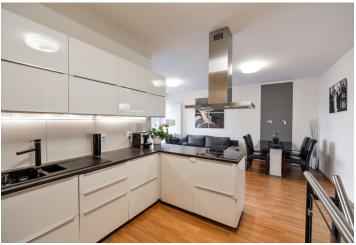

The entry level of the apartment on the 7th floor consists of a spacious staircase, bedroom with **east-facing balcony**, bathroom (with bathtub), separate toilet and a utility room. The upper level consists of a living room with an open kitchen and a **large southern terrace**, **providing complete privacy**. There is also a bedroom with a French window to the east and a bathroom (with a shower).

Features include floating wooden floors with a click lock, white and grey plastic windows with internal blinds and plate radiators. There is a room equipped for sports activities.

The house is located in a neighborhood where there are mostly apartment houses; the main street is lined with shops, restaurants, cafes, pharmacies and a post office. Within walking distance of the **Na Jezerce Theater** and a park. There is a **tram stop just outside the house** with fast connections to all metro lines. Travel to the city center or outside Prague is provided by trains from the nearby Prague-Vršovice train station.