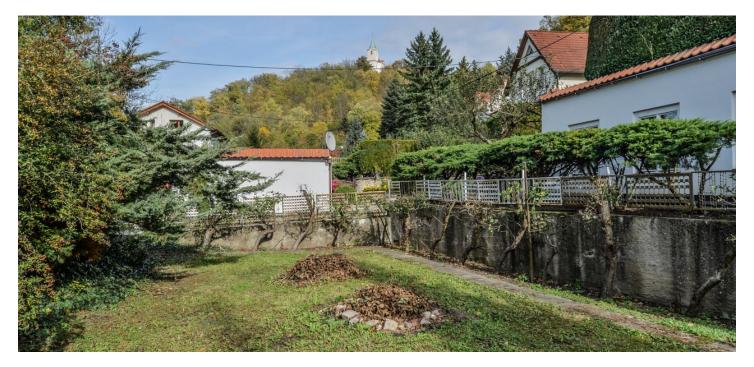

Plot for the construction of a family house located in a unique location with an impressive atmosphere, right in the Šárka-Lysolaje nature park. It offers complete privacy and stunning views of the surrounding forests or the

local dominant - the tower of the Church of St. Matthew.

Ask for price

The northwest-oriented plot is located on a quiet, blind street surrounded by family houses on one side and by a brook from the other side. On the plot there is a double garage and a house designed for a complete reconstruction or demolition. The access to the garage is reinforced with tiles as well as the yard. The eastern part of the garden is maintained with lawn and fruit trees. Some nooks of the garden with centuries-old trees reveal its original beauty. The plot extends into the forest on the southeastern slope, where there is a terrace.

The area is part of a popular route with bike and hiking trails close to the property. The public bus stop is 50 meters away, the links to the Podbaba station (8 minutes), tram and train connections to the city center and to Dejvická metro station (11 minutes). Easy access to the airport and urban ring and the D5, D6 and D7 motorways.