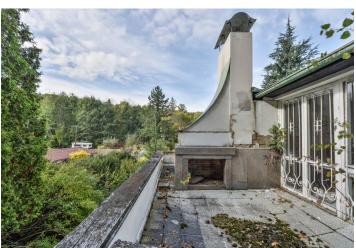

Plot for the construction of a family house located in a unique location with an impressive atmosphere, right in the Šárka-Lysolaje nature park. It offers complete privacy and stunning views of the surrounding forests or the

local dominant - the tower of the Church of St. Matthew.

Ask for price

The northwest-oriented plot is located on a quiet, blind street surrounded by family houses on one side and by a brook from the other side. On the plot there is a double garage and a house designed for a complete reconstruction or demolition. The access to the garage is reinforced with tiles as well as the yard. The eastern part of the garden is maintained with lawn and fruit trees. Some nooks of the garden with centuries-old trees reveal its original beauty. The plot extends into the forest on the southeastern slope, where there is a terrace.