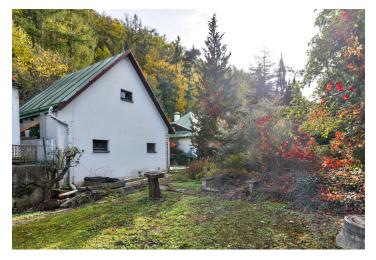

local dominant - the tower of the Church of St. Matthew.

Ask for price

The northwest-oriented plot is located on a quiet, blind street surrounded by family houses on one side and by a brook from the other side. On the plot there is a double garage and a house designed for a complete reconstruction or demolition. The access to the garage is reinforced with tiles as well as the yard. The eastern part of the garden is maintained with lawn and fruit trees. Some nooks of the garden with centuries-old trees reveal its original beauty. The plot extends into the forest on the southeastern slope, where there is a terrace.