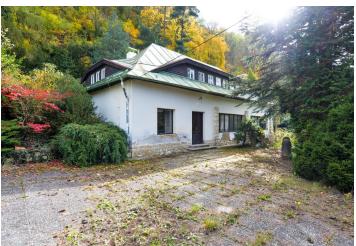

local dominant - the tower of the Church of St. Matthew.

Ask for price

The northwest-oriented plot is located on a quiet, blind street surrounded by family houses on one side and by a brook from the other side. On the plot there is a double garage and a house designed for a complete reconstruction or demolition. The access to the garage is reinforced with tiles as well as the yard. The eastern part of the garden is maintained with lawn and fruit trees. Some nooks of the garden with centuries-old trees reveal its original beauty. The plot extends into the forest on the southeastern slope, where there is a terrace.