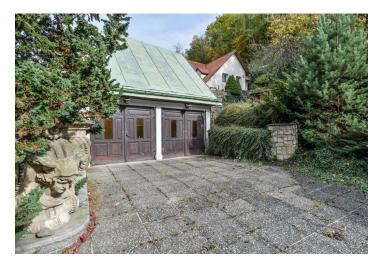

local dominant - the tower of the Church of St. Matthew.

Ask for price

The northwest-oriented plot is located on a quiet, blind street surrounded by family houses on one side and by a brook from the other side. On the plot there is a double garage and a house designed for a complete reconstruction or demolition. The access to the garage is reinforced with tiles as well as the yard. The eastern part of the garden is maintained with lawn and fruit trees. Some nooks of the garden with centuries-old trees reveal its original beauty. The plot extends into the forest on the southeastern slope, where there is a terrace.