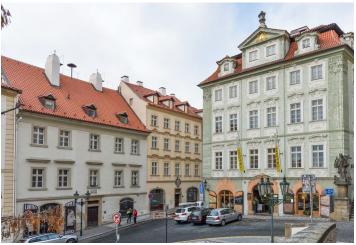

## **Retail space**

29 m², Prague 1, Malá Strana, Úvoz

29 m²

 PENB
 G

 Reference number
 27138

Sold

Retail space located on the ground floor of a fully reconstructed building from the 17th century. A prestigious address in the heart of Lesser Town, in a place with a unique atmosphere, right under the Prague Castle, close to the Charles Bridge and Kampa Island.

The house stands in an exclusive, sought-after location with minimal car traffic, close to the Prague Castle and within walking distance of many important sights, museums, galleries, restaurants, cafes, and romantic secluded spots. The house is located a few steps from Pohořelec and the Malostranské náměstí tram stops; the Malostranská metro station (line A) is 1 tram stop away. There are many landscaped parks and orchards close-by, such as the Velká strahovská zahrada garden or Petřín Orchards.