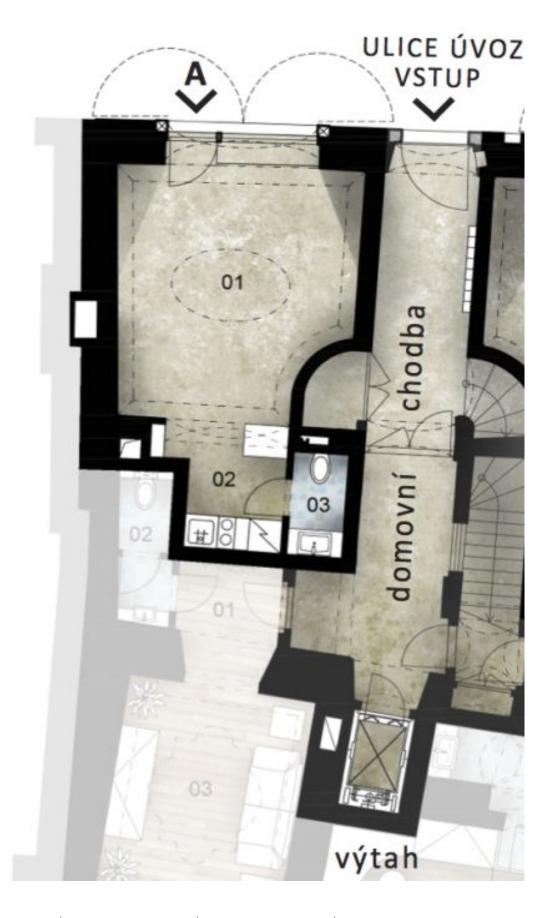

The unit is is in a state of **white walls**, i.e. prior to the completion of the final surfaces and fittings. The interior will be completed by the new owner under the supervision of the architect responsible for the whole project. The bathroom has a flexible layout, fixtures, and sanitary ware. The reconstruction of the building includes a new roof and facade, west-facing new casement windows, retrofitted timber windows facing the street, renovated common areas, a hydraulic **elevator**, a new central gas boiler as well as a preparation for air conditioning. All utility networks were upgraded. Replicas of the original entrance doors, ceilings with ornamental stucco without the final layer of paint. The purchase price includes a **cellar**. The renovation of the common areas has already been completed and approved.

Floor area 28.7 m<sup>2</sup>, cellar 13.9 m<sup>2</sup>.