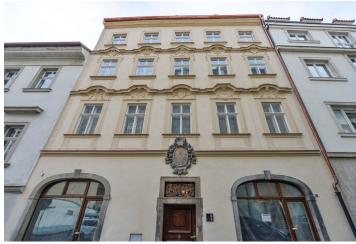

## **Retail space**

29 m², Prague 1, Malá Strana, Úvoz

29 m²

 PENB
 G

 Reference number
 27138

Sold

Retail space located on the ground floor of a fully reconstructed building from the 17th century. A prestigious address in the heart of Lesser Town, in a place with a unique atmosphere, right under the Prague Castle, close to the Charles Bridge and Kampa Island.