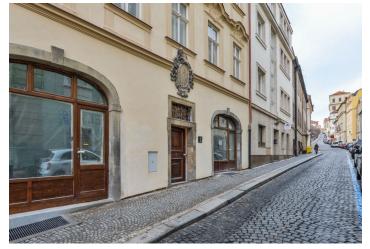

## **Retail space**

29 m², Prague 1, Malá Strana, Úvoz

29 m²

 PENB
 G

 Reference number
 27138

Sold

Retail space located on the ground floor of a fully reconstructed building from the 17th century. A prestigious address in the heart of Lesser Town, in a place with a unique atmosphere, right under the Prague Castle, close to the Charles Bridge and Kampa Island.