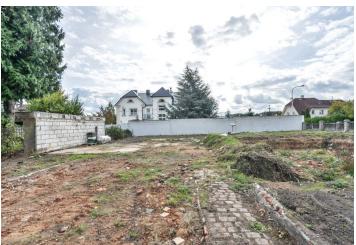

Land

727 m², Prague 6, Nebušice

Sold

**Bratislava** +421 948 939 938

## Land

727 m², Prague 6, Nebušice

| Price per sq. m. | 22 008 CZK |
|------------------|------------|
| Total area       | 727 m²     |
| Land type        | Housing    |
| Reference number | 27104      |

Southeastern corner land in a developed, older residential area with a prestigious address. The location offers the benefits of quiet living aside from the hustle and bustle of the city, yet it is within fast and easy reach.

Sold

The land, complete **with all cablings,** is ideal for the building of a family house. Situated on a quiet street by original family houses with landscaped gardens and matured trees.

The **Šárka-Lysolaje nature park**, with **hiking and cycling tracks**, surrounds the place. Nearby there is a supermarket, post office and several restaurants. A few steps to the **International School of Prague** and to the Czech kindergarten and primary school, bus stop is 50 meters away, links to **Nádraží Podbaba station** with tram and quick train connections to the center and to **Dejvická metro station**. The location is also convenient to the **airport**, easy access to the **D7**, **D6**, **D5** motorways and the **Prague Ring Road** 

Land 727 m<sup>2</sup>.