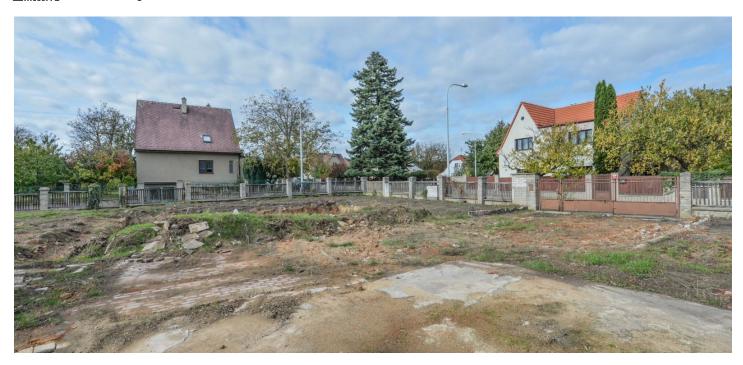

Land

727 m², Prague 6, Nebušice

Sold

**Bratislava** +421 948 939 938

## Land

727 m², Prague 6, Nebušice

| Price per sq. m. | 22 008 CZK |
|------------------|------------|
| Total area       | 727 m²     |
| Land type        | Housing    |
| Reference number | 27104      |

Southeastern corner land in a developed, older residential area with a prestigious address. The location offers the benefits of quiet living aside from the hustle and bustle of the city, yet it is within fast and easy reach.

Sold

The land, complete **with all cablings,** is ideal for the building of a family house. Situated on a quiet street by original family houses with landscaped gardens and matured trees.

The **Šárka-Lysolaje nature park**, with **hiking and cycling tracks**, surrounds the place. Nearby there is a supermarket, post office and several restaurants. A few steps to the **International School of Prague** and to the Czech kindergarten and primary school, bus stop is 50 meters away, links to **Nádraží Podbaba station** with tram and quick train connections to the center and to **Dejvická metro station**. The location is also convenient to the **airport**, easy access to the **D7**, **D6**, **D5** motorways and the **Prague Ring Road** 

Land 727 m<sup>2</sup>.