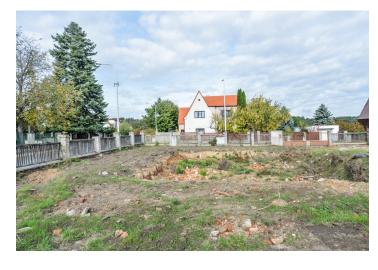

Land

727 m², Prague 6, Nebušice

Sold

**Bratislava** +421 948 939 938

## Land

727 m², Prague 6, Nebušice

| Price per sq. m. | 22 008 CZK |
|------------------|------------|
| Total area       | 727 m²     |
| Land type        | Housing    |
| Reference number | 27104      |

Southeastern corner land in a developed, older residential area with a prestigious address. The location offers the benefits of quiet living aside from the hustle and bustle of the city, yet it is within fast and easy reach.

Sold

The land, complete **with all cablings,** is ideal for the building of a family house. Situated on a quiet street by original family houses with landscaped gardens and matured trees.

The **Šárka-Lysolaje nature park**, with **hiking and cycling tracks**, surrounds the place. Nearby there is a supermarket, post office and several restaurants. A few steps to the **International School of Prague** and to the Czech kindergarten and primary school, bus stop is 50 meters away, links to **Nádraží Podbaba station** with tram and quick train connections to the center and to **Dejvická metro station**. The location is also convenient to the **airport**, easy access to the **D7**, **D6**, **D5** motorways and the **Prague Ring Road** 

Land 727 m<sup>2</sup>.