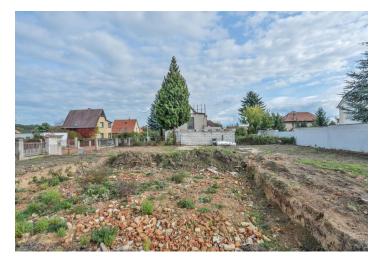

Land

727 m², Prague 6, Nebušice

Sold

**Bratislava** +421 948 939 938

## Land

727 m², Prague 6, Nebušice

| Price per sq. m. | 22 008 CZK |
|------------------|------------|
| Total area       | 727 m²     |
| Land type        | Housing    |
| Reference number | 27104      |

Southeastern corner land in a developed, older residential area with a prestigious address. The location offers the benefits of quiet living aside from the hustle and bustle of the city, yet it is within fast and easy reach.

Sold

The land, complete **with all cablings,** is ideal for the building of a family house. Situated on a quiet street by original family houses with landscaped gardens and matured trees.

The **Šárka-Lysolaje nature park**, with **hiking and cycling tracks**, surrounds the place. Nearby there is a supermarket, post office and several restaurants. A few steps to the **International School of Prague** and to the Czech kindergarten and primary school, bus stop is 50 meters away, links to **Nádraží Podbaba station** with tram and quick train connections to the center and to **Dejvická metro station**. The location is also convenient to the **airport**, easy access to the **D7**, **D6**, **D5** motorways and the **Prague Ring Road** 

Land 727 m<sup>2</sup>.