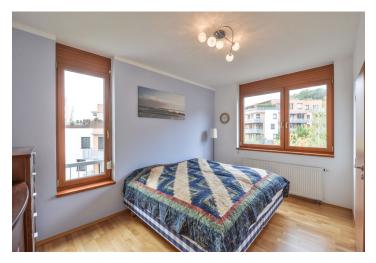

From the L-shaped entrance hall the doors lead to all the rooms in the apartment: a storeroom, separate toilet, bathroom, kitchen, living room with a dining area, large windows and a **south-facing balcony**, **bedroom with ensuite bathroom** and a children's room.