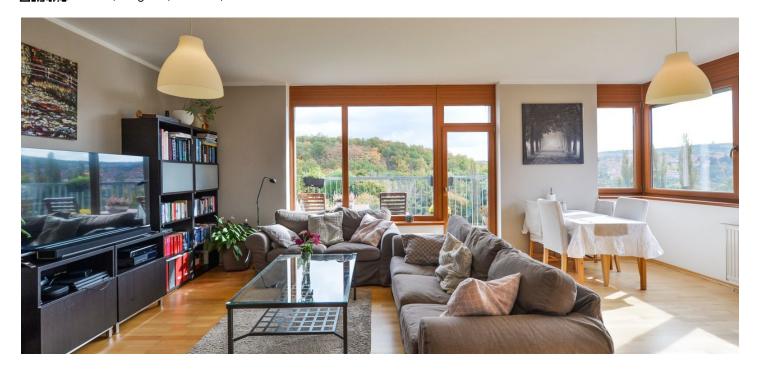

\* Area of the unit according to the Civil Code. The area consists of the sum total area of the entire unit bounded by perimeter walls.

Southwest-facing apartment with a balcony and beautiful views, part of a modern residence set in a quiet green area. The place is ideal for families with children.

From the L-shaped entrance hall the doors lead to all the rooms in the apartment: a storeroom, separate toilet, bathroom, kitchen, living room with a dining area, large windows and a **south-facing balcony**, **bedroom with ensuite bathroom** and a children's room.