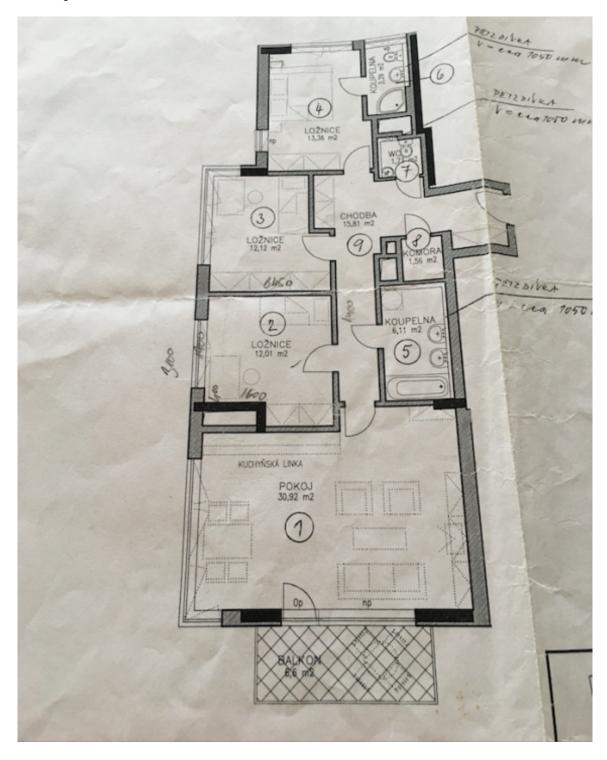

From the L-shaped entrance hall the doors lead to all the rooms in the apartment: a storeroom, separate toilet, bathroom, kitchen, living room with a dining area, large windows and a **south-facing balcony**, **bedroom with ensuite bathroom** and a children's room.

Interior 97 m², balcony 6.6 m².