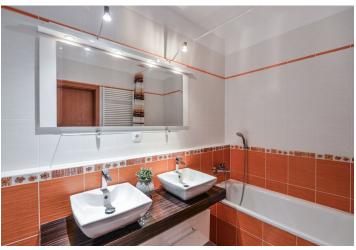

The apartment faces three cardinal directions. Furnishing includes large Euro windows with outdoor blinds, beech wood floors, enough storage space including large built-in wardrobes. Storage space can also be found in the bathroom with a bathtub, two wash basins and space for a washing machine. The kitchen is fully equipped with a hob, Whirpool oven and a granite sink. The apartment includes two garage spaces.