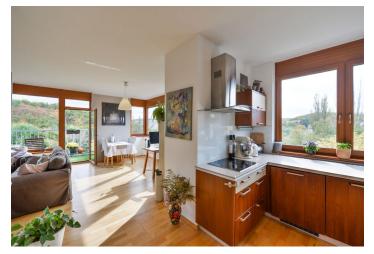

The apartment faces three cardinal directions. Furnishing includes large Euro windows with outdoor blinds, beech wood floors, enough storage space including large built-in wardrobes. Storage space can also be found in the bathroom with a bathtub, two wash basins and space for a washing machine. The kitchen is fully equipped with a hob, Whirpool oven and a granite sink. The apartment includes two garage spaces.