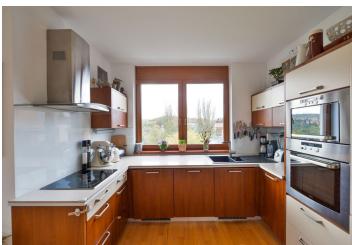

The apartment faces three cardinal directions. Furnishing includes large Euro windows with outdoor blinds, beech wood floors, enough storage space including large built-in wardrobes. Storage space can also be found in the bathroom with a bathtub, two wash basins and space for a washing machine. The kitchen is fully equipped with a hob, Whirpool oven and a granite sink. The apartment includes two garage spaces.