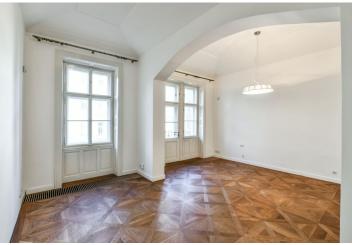

\* Area of the unit according to the Civil Code. The area consists of the sum total area of the entire unit bounded by perimeter walls.

Boasting a wonderful location on the Vltava riverbank, this air-conditioned 1-bedroom 2-bathroom apartment with a balcony has been renovated to a high standard. Situated on the second floor of a meticulously renovated Neoclassical residential building with preserved original details, a lift, parking, reception, and camera system. Centrally located right across the river from the National Theater, within walking distance of Malá Strana, Kampa Island, Old Town and numerous historic sights. Quick access to the Prague Castle complex, the Andel commercial center, and the French School.

The interior features a living room and a fully fitted eat-in kitchen, both facing the river, one bedroom with a balcony facing the well-kept green courtyard, two bathrooms with heated floors (walk-in shower / bath, toilet), two utility rooms, and an entrance hall with a built-in wardrobe.

High ceilings, solid wood parquet floors, renovated original windows and doors, Miele appliances, dishwasher, induction cooktop, satellite connection, video entry phone, alarm, cellar. One garage parking space included. Service charges, water and heating CZK 10,000 per month. Electricity is billed separately (transfer to the tenant).