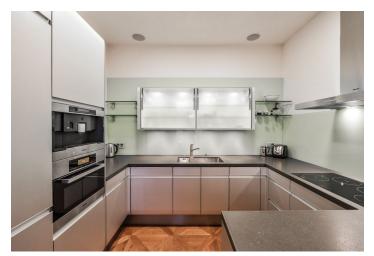

The interior features a living room and a fully fitted eat-in kitchen, both facing the river, one bedroom with a balcony facing the well-kept green courtyard, two bathrooms with heated floors (walk-in shower / bath, toilet), two utility rooms, and an entrance hall with a built-in wardrobe.

High ceilings, solid wood parquet floors, renovated original windows and doors, Miele appliances, dishwasher, induction cooktop, satellite connection, video entry phone, alarm, cellar. One garage parking space included. Service charges, water and heating CZK 10,000 per month. Electricity is billed separately (transfer to the tenant).