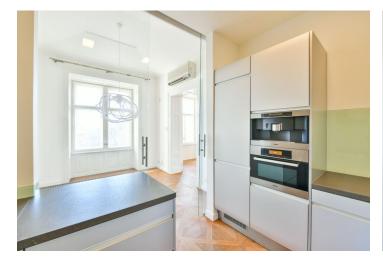

The interior features a living room and a fully fitted eat-in kitchen, both facing the river, one bedroom with a balcony facing the well-kept green courtyard, two bathrooms with heated floors (walk-in shower / bath, toilet), two utility rooms, and an entrance hall with a built-in wardrobe.

High ceilings, solid wood parquet floors, renovated original windows and doors, Miele appliances, dishwasher, induction cooktop, satellite connection, video entry phone, alarm, cellar. One garage parking space included. Service charges, water and heating CZK 10,000 per month. Electricity is billed separately (transfer to the tenant).