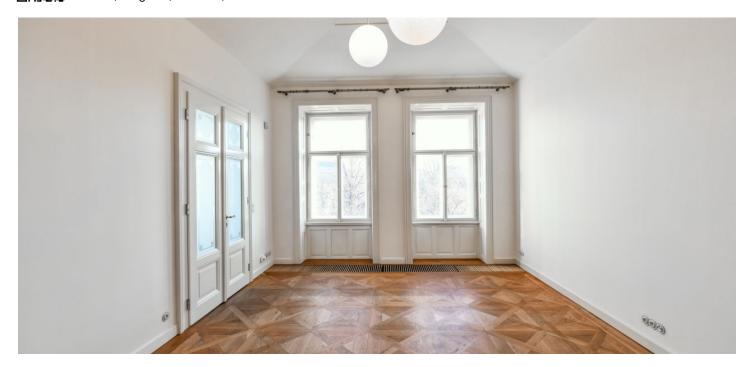

The interior features a living room and a fully fitted eat-in kitchen, both facing the river, one bedroom with a balcony facing the well-kept green courtyard, two bathrooms with heated floors (walk-in shower / bath, toilet), two utility rooms, and an entrance hall with a built-in wardrobe.

High ceilings, solid wood parquet floors, renovated original windows and doors, Miele appliances, dishwasher, induction cooktop, satellite connection, video entry phone, alarm, cellar. One garage parking space included. Service charges, water and heating CZK 10,000 per month. Electricity is billed separately (transfer to the tenant).