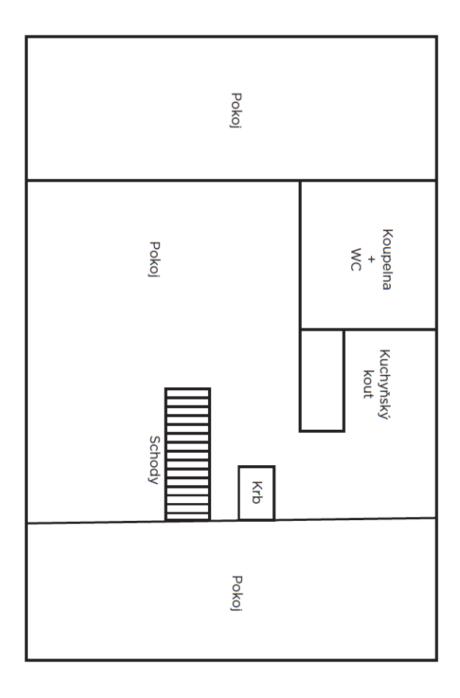

Sold

The Ground floor consists of a **living room with fireplace**, kitchen, dining room, two guest bedrooms, bathroom, sauna, separate toilet, storeroom and a hall with a staircase. On the first floor there is a generous hall, two bedrooms, a bathroom and a separate toilet. The **barn with a garage** adjoins the building.