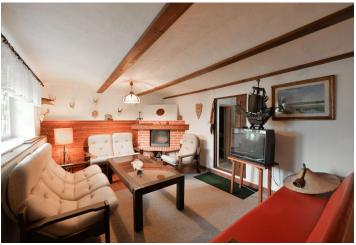

Sold

The Ground floor consists of a **living room with fireplace**, kitchen, dining room, two guest bedrooms, bathroom, sauna, separate toilet, storeroom and a hall with a staircase. On the first floor there is a generous hall, two bedrooms, a bathroom and a separate toilet. The **barn with a garage** adjoins the building.

The house is **stylishly equipped**, the staircase is wooden. The wooden windows are fitted with grilles and shutters on the ground floor. On both floors there is a fireplace. Part of the large garden is a **gazebo** with oak flooring, hand-drawn beams and an interesting roof, that is ideal for family and friendly encounters as well as a sitting by the outdoor **fireplace with a smokehouse**. The house has its **own water source** and its own water purification system. Heating is provided by a **gas boiler** with a storage tank and a **wood boiler** in a separate boiler room. **Covered parking space** on the plot.