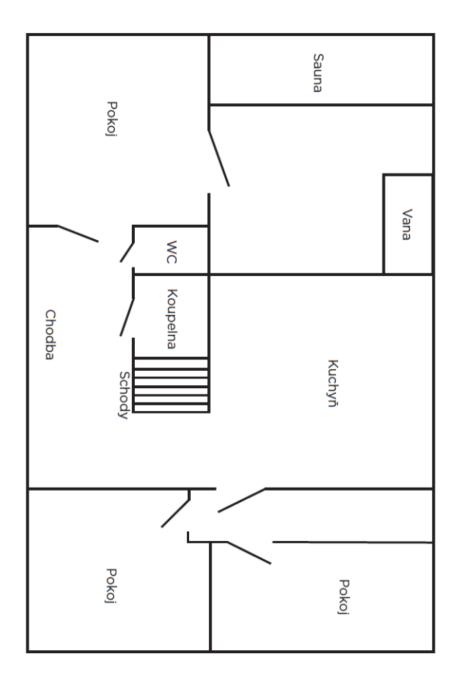

Sold

The Ground floor consists of a **living room with fireplace**, kitchen, dining room, two guest bedrooms, bathroom, sauna, separate toilet, storeroom and a hall with a staircase. On the first floor there is a generous hall, two bedrooms, a bathroom and a separate toilet. The **barn with a garage** adjoins the building.