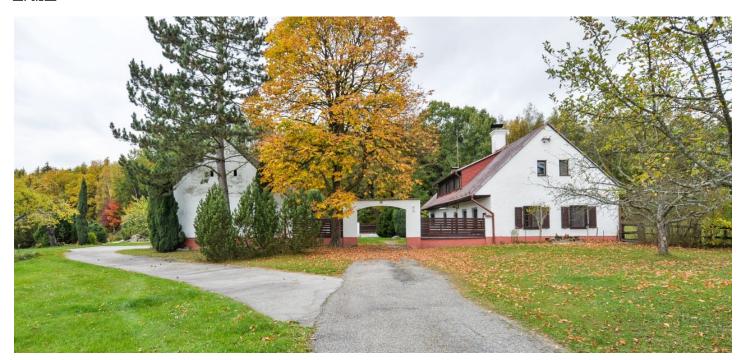

Sold

The Ground floor consists of a **living room with fireplace**, kitchen, dining room, two guest bedrooms, bathroom, sauna, separate toilet, storeroom and a hall with a staircase. On the first floor there is a generous hall, two bedrooms, a bathroom and a separate toilet. The **barn with a garage** adjoins the building.

The house is **stylishly equipped**, the staircase is wooden. The wooden windows are fitted with grilles and shutters on the ground floor. On both floors there is a fireplace. Part of the large garden is a **gazebo** with oak flooring, hand-drawn beams and an interesting roof, that is ideal for family and friendly encounters as well as a sitting by the outdoor **fireplace with a smokehouse**. The house has its **own water source** and its own water purification system. Heating is provided by a **gas boiler** with a storage tank and a **wood boiler** in a separate boiler room. **Covered parking space** on the plot.

The farmhouse, surrounded by a garden with ornamental and fruit trees, is located by a pond where you can swim and go fishing. The house stands on the end of the road, there are only two farms and a big pond. There are many cycling paths and hiking trails nearby. A larger village with shops, restaurants, a kindergarten and primary school is accessible within 5 minutes by car. The spa town of Třeboň, boasting many cultural and social activities is within a 10-minute drive.