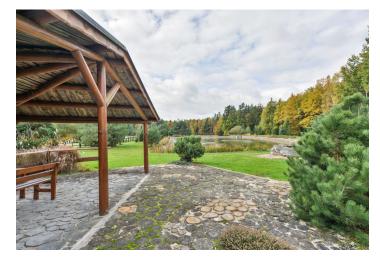

The house is **stylishly equipped**, the staircase is wooden. The wooden windows are fitted with grilles and shutters on the ground floor. On both floors there is a fireplace. Part of the large garden is a **gazebo** with oak flooring, hand-drawn beams and an interesting roof, that is ideal for family and friendly encounters as well as a sitting by the outdoor **fireplace with a smokehouse**. The house has its **own water source** and its own water purification system. Heating is provided by a **gas boiler** with a storage tank and a **wood boiler** in a separate boiler room. **Covered parking space** on the plot.