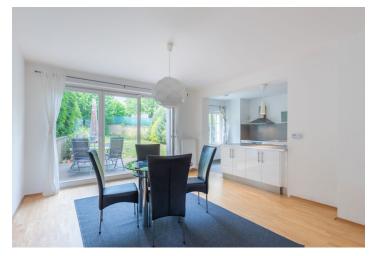

The layout of the two-story house offers on the ground floor a west-facing living room with an open kitchen and adjoining **garden terrace**, a foyer, a guest toilet and a laundry room. Upstairs there are 3 bedrooms, a study, a bathroom (w/ bathtub & shower) and a separate toilet. In the attic, there is a practical storage space, which is accessible after the open staircase.

The interior includes wooden glue-down floors, white wooden euro-windows and Velux skylights, a solid wood staircase, built-in wardrobes, a fully equipped kitchen and a Junkers gas boiler with an external boiler and a storage water heater. The facade was insulated as a part of a renovation in 2011. Parking is available in the garage (with a covered walkway) and on a paved area in front of the house. The well maintained west-facing garden provides comfortable seating with plenty of privacy thanks to its lush trees.