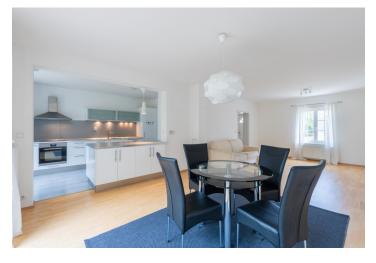

The layout of the two-story house offers on the ground floor a west-facing living room with an open kitchen and adjoining **garden terrace**, a foyer, a guest toilet and a laundry room. Upstairs there are 3 bedrooms, a study, a bathroom (w/ bathtub & shower) and a separate toilet. In the attic, there is a practical storage space, which is accessible after the open staircase.

The interior includes wooden glue-down floors, white wooden euro-windows and Velux skylights, a solid wood staircase, built-in wardrobes, a fully equipped kitchen and a Junkers gas boiler with an external boiler and a storage water heater. The facade was insulated as a part of a renovation in 2011. Parking is available in the garage (with a covered walkway) and on a paved area in front of the house. The well maintained west-facing garden provides comfortable seating with plenty of privacy thanks to its lush trees.