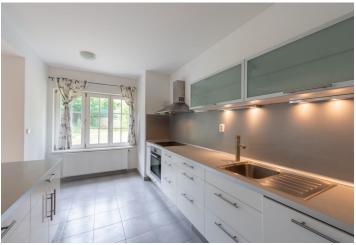

The layout of the two-story house offers on the ground floor a west-facing living room with an open kitchen and adjoining **garden terrace**, a foyer, a guest toilet and a laundry room. Upstairs there are 3 bedrooms, a study, a bathroom (w/ bathtub & shower) and a separate toilet. In the attic, there is a practical storage space, which is accessible after the open staircase.

The interior includes wooden glue-down floors, white wooden euro-windows and Velux skylights, a solid wood staircase, built-in wardrobes, a fully equipped kitchen and a Junkers gas boiler with an external boiler and a storage water heater. The facade was insulated as a part of a renovation in 2011. Parking is available in the garage (with a covered walkway) and on a paved area in front of the house. The well maintained west-facing garden provides comfortable seating with plenty of privacy thanks to its lush trees.