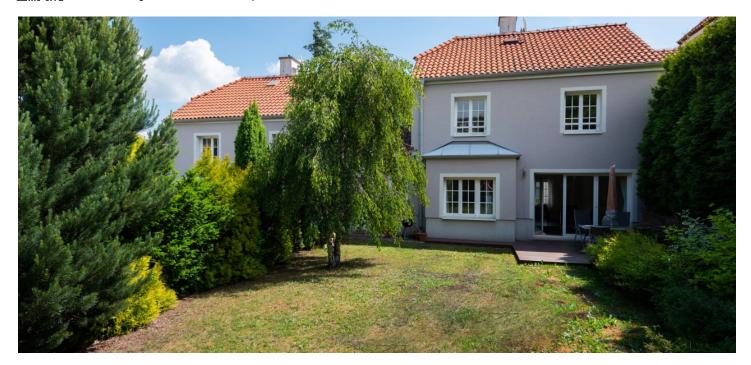

This row house with a well-kept garden boasting mature trees is situated in a clean and quiet location of Prague 6 - Nebušice. The house is close to the Tichá Šárka nature reserve and the international ISP school, and is within easy reach of the airport.

The interior includes wooden glue-down floors, white wooden euro-windows and Velux skylights, a solid wood staircase, built-in wardrobes, a fully equipped kitchen and a Junkers gas boiler with an external boiler and a storage water heater. The facade was insulated as a part of a renovation in 2011. Parking is available in the garage (with a covered walkway) and on a paved area in front of the house. The well maintained west-facing garden provides comfortable seating with plenty of privacy thanks to its lush trees.