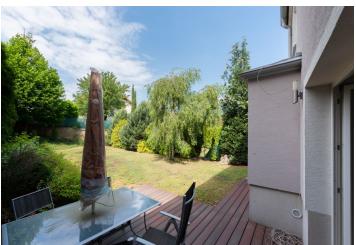

The layout of the two-story house offers on the ground floor a west-facing living room with an open kitchen and adjoining **garden terrace**, a foyer, a guest toilet and a laundry room. Upstairs there are 3 bedrooms, a study, a bathroom (w/ bathtub & shower) and a separate toilet. In the attic, there is a practical storage space, which is accessible after the open staircase.

The interior includes wooden glue-down floors, white wooden euro-windows and Velux skylights, a solid wood staircase, built-in wardrobes, a fully equipped kitchen and a Junkers gas boiler with an external boiler and a storage water heater. The facade was insulated as a part of a renovation in 2011. Parking is available in the garage (with a covered walkway) and on a paved area in front of the house. The well maintained west-facing garden provides comfortable seating with plenty of privacy thanks to its lush trees.