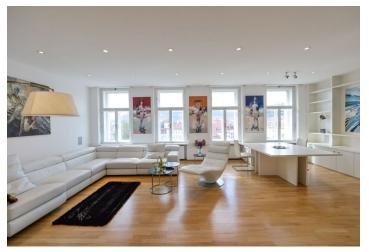

From the entrance hall with a walk-in closet, the door leads to all rooms of the apartment. On the left there is a large bright **living room oriented to the south**, windows facing the **Prague Castle**. On the other side of the apartment there is a **separate fully equipped kitchen with dining area** and a lot of storage space and a large pantry. The window is oriented to the **peaceful gardens of Straka's Academy and the Office of the Government**. To the same side there is a window of a **bedroom** with built-in wardrobes. The northern orientation of the windows ensures a **comfortable climate in the bedroom and kitchen even in hot days**. The apartment also has a bathroom with two sinks, toilet, bidet and a shower.

The atmosphere is enhanced by **high ceilings and wooden floors**, uniform throughout the apartment including the bathroom, where there is **floor heating**. The large **casement windows** have **insulating double glazing** and can be shaded by internal electrically controlled roller shutters. The apartment is also secured by an alarm and has a security entrance door. The living room offers a built-in surround sound system. The kitchen is fully equipped, the stove is gas. The equipment includes, for example, a **waste crusher**, a **luxury built-in coffee maker**, a **Siemens** built-in **washing machine and a dryer** (imported from Sweden). Heating is via a Buderus gas boiler hidden in a niche in the kitchen. Easy parking in the blue zone in front of the house. No lift in the building.