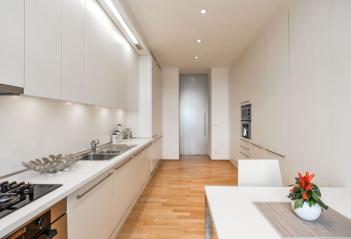

From the entrance hall with a walk-in closet, the door leads to all rooms of the apartment. On the left there is a large bright **living room oriented to the south**, windows facing the **Prague Castle**. On the other side of the apartment there is a **separate fully equipped kitchen with dining area** and a lot of storage space and a large pantry. The window is oriented to the **peaceful gardens of Straka's Academy and the Office of the Government**. To the same side there is a window of a **bedroom** with built-in wardrobes. The northern orientation of the windows ensures a **comfortable climate in the bedroom and kitchen even in hot days**. The apartment also has a bathroom with two sinks, toilet, bidet and a shower.

The atmosphere is enhanced by **high ceilings and wooden floors**, uniform throughout the apartment including the bathroom, where there is **floor heating**. The large **casement windows** have **insulating double glazing** and can be shaded by internal electrically controlled roller shutters. The apartment is also secured by an alarm and has a security entrance door. The living room offers a built-in surround sound system. The kitchen is fully equipped, the stove is gas. The equipment includes, for example, a **waste crusher**, a **luxury built-in coffee maker**, a **Siemens** built-in **washing machine and a dryer** (imported from Sweden). Heating is via a Buderus gas boiler hidden in a niche in the kitchen. Easy parking in the blue zone in front of the house. No lift in the building.