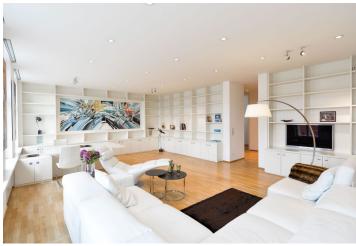

From the entrance hall with a walk-in closet, the door leads to all rooms of the apartment. On the left there is a large bright **living room oriented to the south**, windows facing the **Prague Castle**. On the other side of the apartment there is a **separate fully equipped kitchen with dining area** and a lot of storage space and a large pantry. The window is oriented to the **peaceful gardens of Straka's Academy and the Office of the Government**. To the same side there is a window of a **bedroom** with built-in wardrobes. The northern orientation of the windows ensures a **comfortable climate in the bedroom and kitchen even in hot days**. The apartment also has a bathroom with two sinks, toilet, bidet and a shower.

The atmosphere is enhanced by **high ceilings and wooden floors**, uniform throughout the apartment including the bathroom, where there is **floor heating**. The large **casement windows** have **insulating double glazing** and can be shaded by internal electrically controlled roller shutters. The apartment is also secured by an alarm and has a security entrance door. The living room offers a built-in surround sound system. The kitchen is fully equipped, the stove is gas. The equipment includes, for example, a **waste crusher**, a **luxury built-in coffee maker**, a **Siemens** built-in **washing machine and a dryer** (imported from Sweden). Heating is via a Buderus gas boiler hidden in a niche in the kitchen. Easy parking in the blue zone in front of the house. No lift in the building.