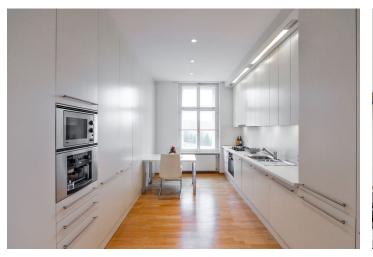

From the entrance hall with a walk-in closet, the door leads to all rooms of the apartment. On the left there is a large bright **living room oriented to the south**, windows facing the **Prague Castle**. On the other side of the apartment there is a **separate fully equipped kitchen with dining area** and a lot of storage space and a large pantry. The window is oriented to the **peaceful gardens of Straka's Academy and the Office of the Government**. To the same side there is a window of a **bedroom** with built-in wardrobes. The northern orientation of the windows ensures a **comfortable climate in the bedroom and kitchen even in hot days**. The apartment also has a bathroom with two sinks, toilet, bidet and a shower.

The atmosphere is enhanced by **high ceilings and wooden floors**, uniform throughout the apartment including the bathroom, where there is **floor heating**. The large **casement windows** have **insulating double glazing** and can be shaded by internal electrically controlled roller shutters. The apartment is also secured by an alarm and has a security entrance door. The living room offers a built-in surround sound system. The kitchen is fully equipped, the stove is gas. The equipment includes, for example, a **waste crusher**, a **luxury built-in coffee maker**, a **Siemens** built-in **washing machine and a dryer** (imported from Sweden). Heating is via a Buderus gas boiler hidden in a niche in the kitchen. Easy parking in the blue zone in front of the house. No lift in the building.