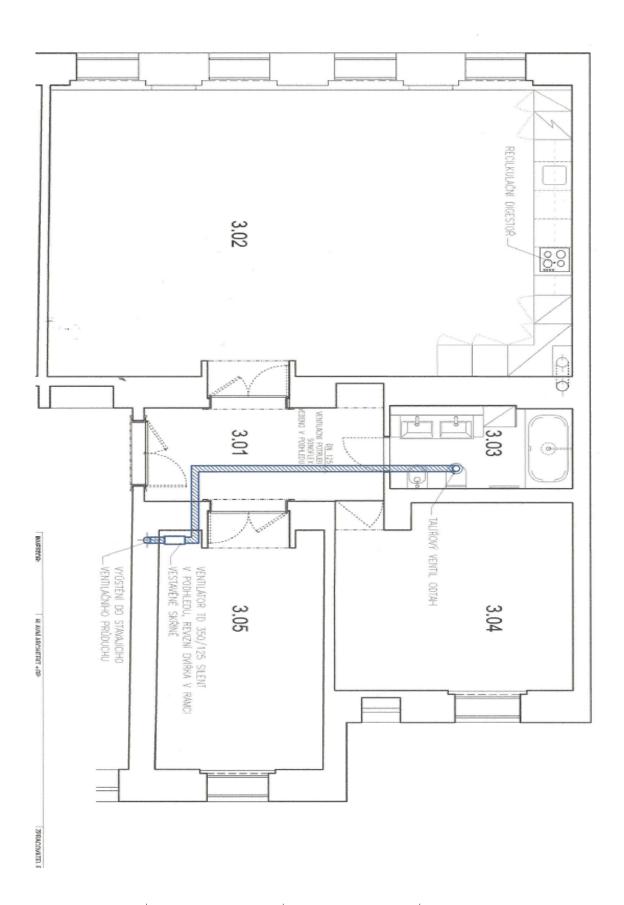

From the entrance hall with a walk-in closet, the door leads to all rooms of the apartment. On the left there is a large bright **living room oriented to the south**, windows facing the **Prague Castle**. On the other side of the apartment there is a **separate fully equipped kitchen with dining area** and a lot of storage space and a large pantry. The window is oriented to the **peaceful gardens of Straka's Academy and the Office of the Government**. To the same side there is a window of a **bedroom** with built-in wardrobes. The northern orientation of the windows ensures a **comfortable climate in the bedroom and kitchen even in hot days**. The apartment also has a bathroom with two sinks, toilet, bidet and a shower.