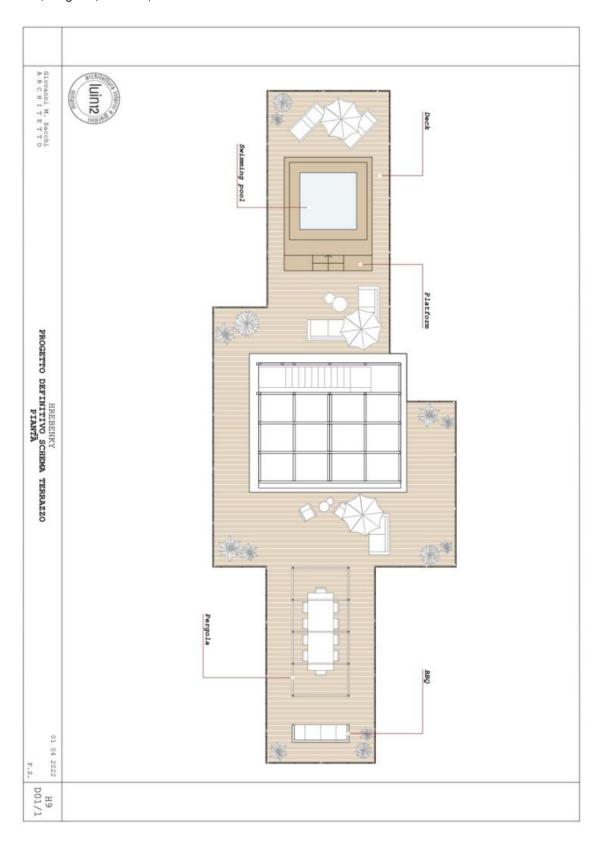

The apartment on the 6th floor consists of a living room with an open plan kitchen, a dining room, an entrance to a large balcony and stairs to the roof terrace, a master bedroom with a dressing room, en-suite bathroom and private balcony, another 2 bedrooms with private bathrooms, separate toilet and utility room with washer and dryer connection. The 120-meter private roof terrace has the option of placing a jacuzzi and an outdoor kitchen.

Interior 243.2 m<sup>2</sup>, roof terase 119, balcony 26.33 m<sup>2</sup>.

In addition to regular property viewings, we also offer **real time video viewings** via WhatsApp, FaceTime, Messenger, Skype, and other apps.