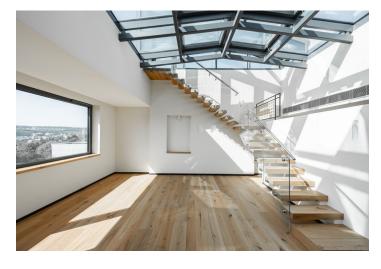

The apartment on the 6th floor consists of a living room with an open plan kitchen, a dining room, an entrance to a large balcony and stairs to the roof terrace, a master bedroom with a dressing room, en-suite bathroom and private balcony, another 2 bedrooms with private bathrooms, separate toilet and utility room with washer and dryer connection. The 120-meter private roof terrace has the option of placing a jacuzzi and an outdoor kitchen.

High standard facilities include **circulating cooling units** integrated into the ceilings, glued three-layer **oak floors**, large-format Azuma CG (Porcelan) 90x90 cm tiles, aluminum windows and balcony doors with thermal insulated triple-glazed glass, lacquered wooden interior doors by the GD DORIGO by REZIDENTPARKET brand with magnetic locks, a fire safety entrance door, Villeroy & Boch, Grohe, and Kaldewei sanitary ware, an **intelligent KNX system** for controlling blinds and lights (additional modules can be added), and a kitchen unit from **Lachman Interior Design** including appliances. There is a reception in the **elegant common areas** as well as a storage room for bicycles and prams. The price includes **3 garage parking spaces**.