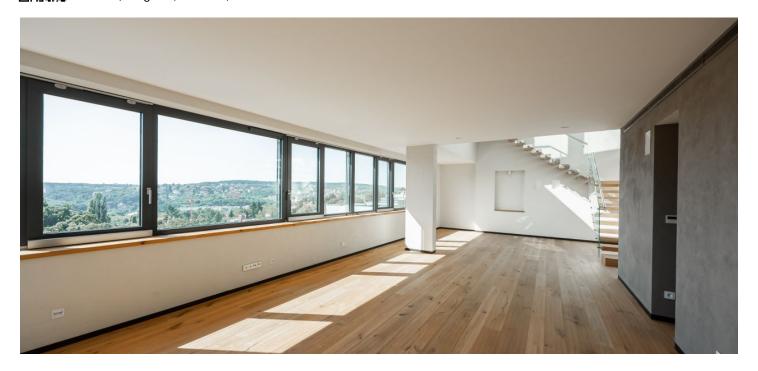

The apartment on the 6th floor consists of a living room with an open plan kitchen, a dining room, an entrance to a large balcony and stairs to the roof terrace, a master bedroom with a dressing room, en-suite bathroom and private balcony, another 2 bedrooms with private bathrooms, separate toilet and utility room with washer and dryer connection. The 120-meter private roof terrace has the option of placing a jacuzzi and an outdoor kitchen.

High standard facilities include **circulating cooling units** integrated into the ceilings, glued three-layer **oak floors**, large-format Azuma CG (Porcelan) 90x90 cm tiles, aluminum windows and balcony doors with thermal insulated triple-glazed glass, lacquered wooden interior doors by the GD DORIGO by REZIDENTPARKET brand with magnetic locks, a fire safety entrance door, Villeroy & Boch, Grohe, and Kaldewei sanitary ware, an **intelligent KNX system** for controlling blinds and lights (additional modules can be added), and a kitchen unit from **Lachman Interior Design** including appliances. There is a reception in the **elegant common areas** as well as a storage room for bicycles and prams. The price includes **3 garage parking spaces**.