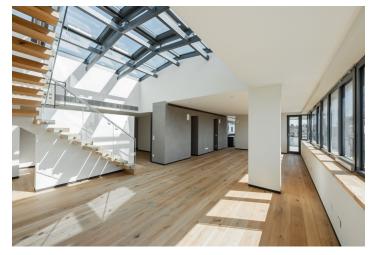

The apartment on the 6th floor consists of a living room with an open plan kitchen, a dining room, an entrance to a large balcony and stairs to the roof terrace, a master bedroom with a dressing room, en-suite bathroom and private balcony, another 2 bedrooms with private bathrooms, separate toilet and utility room with washer and dryer connection. The 120-meter private roof terrace has the option of placing a jacuzzi and an outdoor kitchen.

High standard facilities include **circulating cooling units** integrated into the ceilings, glued three-layer **oak floors**, large-format Azuma CG (Porcelan) 90x90 cm tiles, aluminum windows and balcony doors with thermal insulated triple-glazed glass, lacquered wooden interior doors by the GD DORIGO by REZIDENTPARKET brand with magnetic locks, a fire safety entrance door, Villeroy & Boch, Grohe, and Kaldewei sanitary ware, an **intelligent KNX system** for controlling blinds and lights (additional modules can be added), and a kitchen unit from **Lachman Interior Design** including appliances. There is a reception in the **elegant common areas** as well as a storage room for bicycles and prams. The price includes **3 garage parking spaces**.