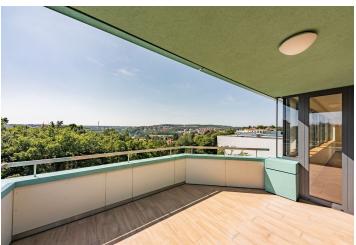

The apartment on the 6th floor consists of a living room with an open plan kitchen, a dining room, an entrance to a large balcony and stairs to the roof terrace, a master bedroom with a dressing room, en-suite bathroom and private balcony, another 2 bedrooms with private bathrooms, separate toilet and utility room with washer and dryer connection. The 120-meter private roof terrace has the option of placing a jacuzzi and an outdoor kitchen.

Interior 243.2 m<sup>2</sup>, roof terase 119, balcony 26.33 m<sup>2</sup>.

In addition to regular property viewings, we also offer **real time video viewings** via WhatsApp, FaceTime, Messenger, Skype, and other apps.