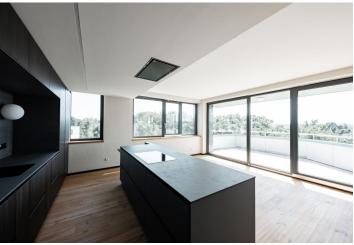

The apartment on the 6th floor consists of a living room with an open plan kitchen, a dining room, an entrance to a large balcony and stairs to the roof terrace, a master bedroom with a dressing room, en-suite bathroom and private balcony, another 2 bedrooms with private bathrooms, separate toilet and utility room with washer and dryer connection. The 120-meter private roof terrace has the option of placing a jacuzzi and an outdoor kitchen.

High standard facilities include **circulating cooling units** integrated into the ceilings, glued three-layer **oak floors**, large-format Azuma CG (Porcelan) 90x90 cm tiles, aluminum windows and balcony doors with thermal insulated triple-glazed glass, lacquered wooden interior doors by the GD DORIGO by REZIDENTPARKET brand with magnetic locks, a fire safety entrance door, Villeroy & Boch, Grohe, and Kaldewei sanitary ware, an **intelligent KNX system** for controlling blinds and lights (additional modules can be added), and a kitchen unit from **Lachman Interior Design** including appliances. There is a reception in the **elegant common areas** as well as a storage room for bicycles and prams. The price includes **3 garage parking spaces**.