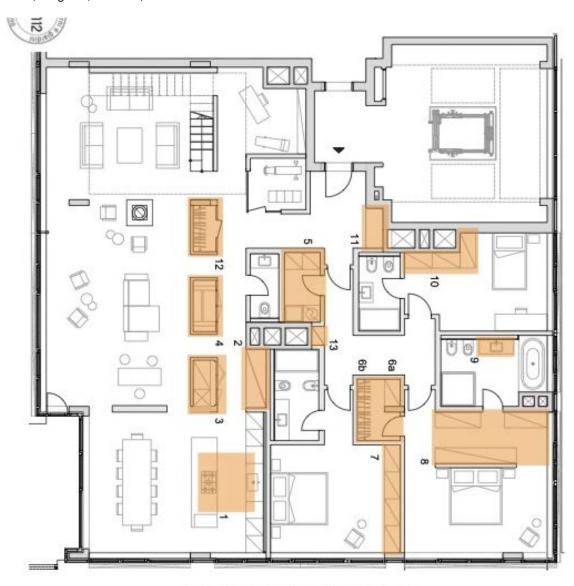

The apartment on the 6th floor consists of a living room with an open plan kitchen, a dining room, an entrance to a large balcony and stairs to the roof terrace, a master bedroom with a dressing room, en-suite bathroom and private balcony, another 2 bedrooms with private bathrooms, separate toilet and utility room with washer and dryer connection. The 120-meter private roof terrace has the option of placing a jacuzzi and an outdoor kitchen.

Ask for price

244 m², Prague 5, Smíchov, Na Hřebenkách

Pantry cabinet mq 4.92 Pantry with freezer mq 3.88 Laundry Wardrobes mq Walk-in closes Wine cellar

Bathroom cabinet 2 Wardrobes mq 6.31 Hallway cabinet mq 1.56 Entrance cabinet mq 3.33 Coat wardrobe mq 3.88 Wardrobes mg 14.0 LEGENDA