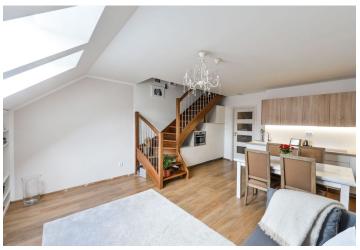

\* Area of the unit according to the Civil Code. The area consists of the sum total area of the entire unit bounded by perimeter walls.

Furnished 1-bedroom split-level attic flat with a balcony, situated on the fifth floor of a completely renovated building with a new lift and a shared landscaped courtyard. Located in a quiet street within easy reach of the French School, with very quick connection to the city center - one short tram stop to Anděl shopping and metro station, line B.

The lower level offers living room with a fully fitted open kitchen, laundry / storage room, guest toilet, and entry hall. The upper floor features one bedroom with balcony and views of Prague, study (or walk-in closet or nursery room), and batroom with a walk-in shower and toilet.

Floating floors, tiles, gas boiler, washing machine, dishwasher. Common building charges and utilities approx. CZK 4000 per month.