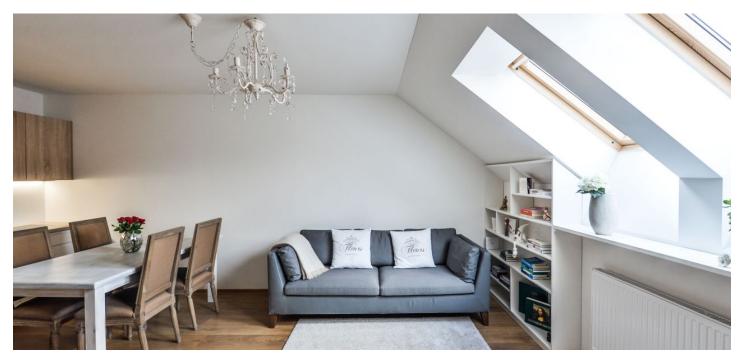

The lower level offers living room with a fully fitted open kitchen, laundry / storage room, guest toilet, and entry hall. The upper floor features one bedroom with balcony and views of Prague, study (or walk-in closet or nursery room), and batroom with a walk-in shower and toilet.

Floating floors, tiles, gas boiler, washing machine, dishwasher. Common building charges and utilities approx. CZK 4000 per month.