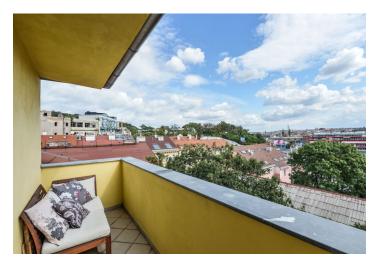

\* Area of the unit according to the Civil Code. The area consists of the sum total area of the entire unit bounded by perimeter walls.

Furnished 1-bedroom split-level attic flat with a balcony, situated on the fifth floor of a completely renovated building with a new lift and a shared landscaped courtyard. Located in a quiet street within easy reach of the French School, with very quick connection to the city center - one short tram stop to Anděl shopping and metro station, line B.

The lower level offers living room with a fully fitted open kitchen, laundry / storage room, guest toilet, and entry hall. The upper floor features one bedroom with balcony and views of Prague, study (or walk-in closet or nursery room), and batroom with a walk-in shower and toilet.