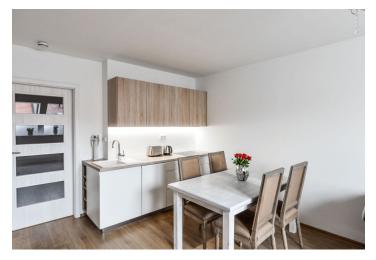

The lower level offers living room with a fully fitted open kitchen, laundry / storage room, guest toilet, and entry hall. The upper floor features one bedroom with balcony and views of Prague, study (or walk-in closet or nursery room), and batroom with a walk-in shower and toilet.

Floating floors, tiles, gas boiler, washing machine, dishwasher. Common building charges and utilities approx. CZK 4000 per month.