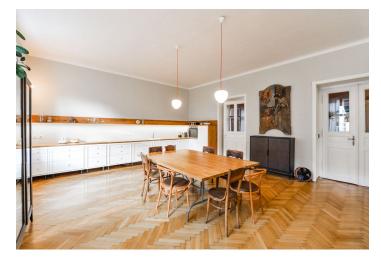

The bright apartment with an impressive atmosphere is located on the 4th floor. It has a large hall, kitchen with dining room, living room with west-facing balcony, bedroom with east-facing balcony overlooking a courtyard, bathroom with bathtub, separate toilet and a walk-in closet. It is possible to rebuild the walk-in closet to create a second bathroom.

High ceilings, original elements and custom made furniture (e.g. historic style bookcase, stylish kitchen) give the apartment a sense of dignified elegance. Restored original parquet flooring (in the new bedroom), terrazzo flooring in the hallways, tile flooring in the bathroom. Wooden doors and windows are original including brass hardware. The interestingly designed kitchen is fully equipped. Heating is provided by a gas boiler.