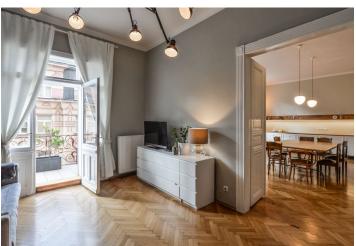

The bright apartment with an impressive atmosphere is located on the 4th floor. It has a large hall, kitchen with dining room, living room with west-facing balcony, bedroom with east-facing balcony overlooking a courtyard, bathroom with bathtub, separate toilet and a walk-in closet. It is possible to rebuild the walk-in closet to create a second bathroom.

High ceilings, original elements and custom made furniture (e.g. historic style bookcase, stylish kitchen) give the apartment a sense of dignified elegance. Restored original parquet flooring (in the new bedroom), terrazzo flooring in the hallways, tile flooring in the bathroom. Wooden doors and windows are original including brass hardware. The interestingly designed kitchen is fully equipped. Heating is provided by a gas boiler.