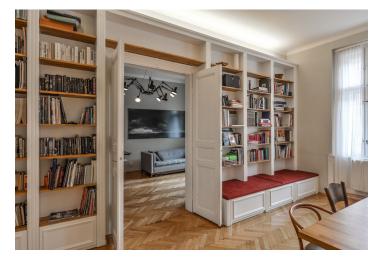

High ceilings, original elements and custom made furniture (e.g. historic style bookcase, stylish kitchen) give the apartment a sense of dignified elegance. Restored original parquet flooring (in the new bedroom), terrazzo flooring in the hallways, tile flooring in the bathroom. Wooden doors and windows are original including brass hardware. The interestingly designed kitchen is fully equipped. Heating is provided by a gas boiler.