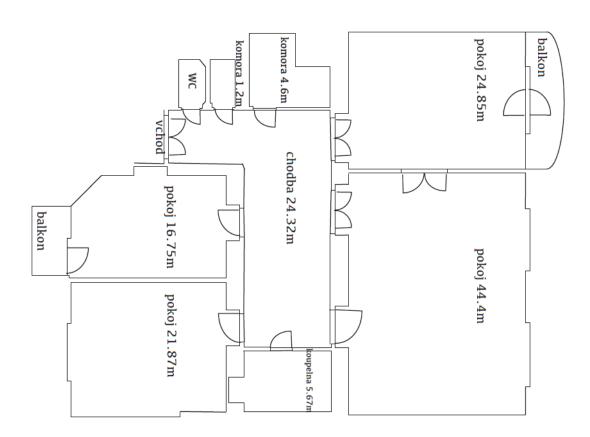

The bright apartment with an impressive atmosphere is located on the 4th floor. It has a large hall, kitchen with dining room, living room with west-facing balcony, bedroom with east-facing balcony overlooking a courtyard, bathroom with bathtub, separate toilet and a walk-in closet. It is possible to rebuild the walk-in closet to create a second bathroom.

Interior 145 m<sup>2</sup>, 1st balcony 4,5 m<sup>2</sup>, 2nd balcony 2,5 m<sup>2</sup>.