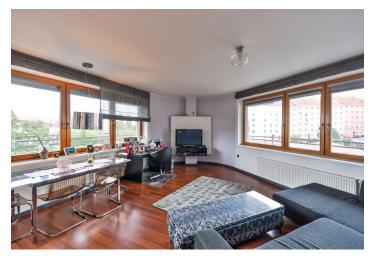

Corner apartment with a terrace and covered parking place, located on the third floor of an interestingly designed building in a location with a direct tram connection to the center of Prague.

This designer equipped apartment consists of an entrance hall with plenty of storage space, a bathroom, separate toilet, bedroom with built-in wardrobes and a living room with kitchen and a terrace.

The apartment is decorated with designer lighting. **The fully equipped kitchen** includes built-in **BOSCH** appliances (hood, washing machine, dishwasher, microwave, oven and fridge), a **DeLonghi** coffee machine and a **Haier wine cooler**. The bathroom is equipped with a **RAVAK** bathtub with a glass screen, a heating ladder and design tiles. The windows feature **electric shutters**. The apartment has a **covered parking space**.