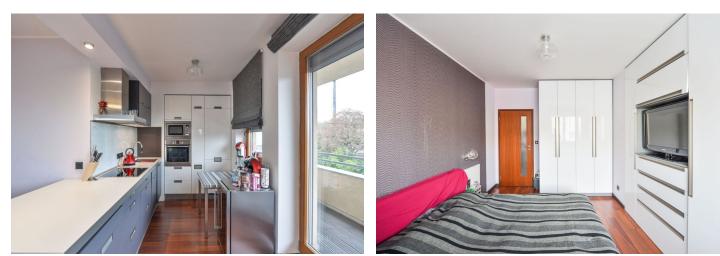

Corner apartment with a terrace and covered parking place, located on the third floor of an interestingly designed building in a location with a direct tram connection to the center of Prague.

This designer equipped apartment consists of an entrance hall with plenty of storage space, a bathroom, separate toilet, bedroom with built-in wardrobes and a living room with kitchen and a terrace.

The apartment is decorated with designer lighting. **The fully equipped kitchen** includes built-in **BOSCH** appliances (hood, washing machine, dishwasher, microwave, oven and fridge), a **DeLonghi** coffee machine and a **Haier wine cooler**. The bathroom is equipped with a **RAVAK** bathtub with a glass screen, a heating ladder and design tiles. The windows feature **electric shutters**. The apartment has a **covered parking space**.