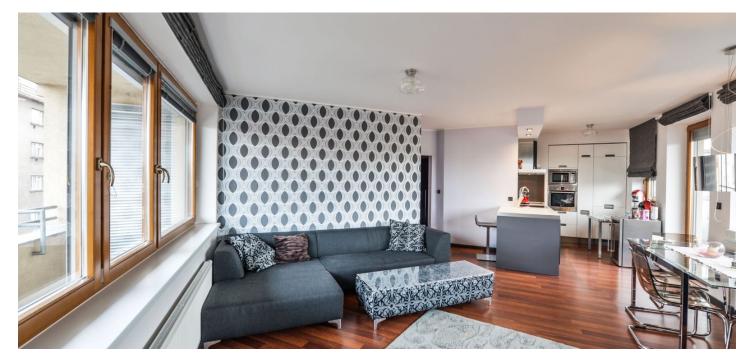

Corner apartment with a terrace and covered parking place, located on the third floor of an interestingly designed building in a location with a direct tram connection to the center of Prague.

This designer equipped apartment consists of an entrance hall with plenty of storage space, a bathroom, separate toilet, bedroom with built-in wardrobes and a living room with kitchen and a terrace.

The apartment is decorated with designer lighting. **The fully equipped kitchen** includes built-in **BOSCH** appliances (hood, washing machine, dishwasher, microwave, oven and fridge), a **DeLonghi** coffee machine and a **Haier wine cooler**. The bathroom is equipped with a **RAVAK** bathtub with a glass screen, a heating ladder and design tiles. The windows feature **electric shutters**. The apartment has a **covered parking space**.