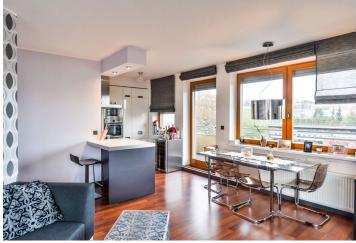

Corner apartment with a terrace and covered parking place, located on the third floor of an interestingly designed building in a location with a direct tram connection to the center of Prague.

This designer equipped apartment consists of an entrance hall with plenty of storage space, a bathroom, separate toilet, bedroom with built-in wardrobes and a living room with kitchen and a terrace.

The apartment is decorated with designer lighting. **The fully equipped kitchen** includes built-in **BOSCH** appliances (hood, washing machine, dishwasher, microwave, oven and fridge), a **DeLonghi** coffee machine and a **Haier wine cooler**. The bathroom is equipped with a **RAVAK** bathtub with a glass screen, a heating ladder and design tiles. The windows feature **electric shutters**. The apartment has a **covered parking space**.