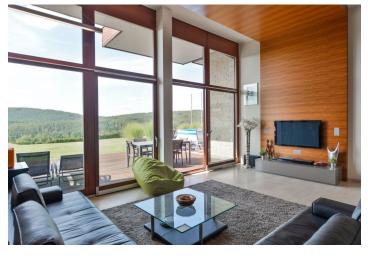

Access to the house is from the street or directly from the garage. In the hallway there is staircase leading to a spacious living room with a kitchenette and an adjoining, northwest facing terrace that offers undisturbed views of the golf course and the surrounding deep Křivoklát forests. A master bedroom with an en-suite bathroom and a small terrace, a separate bathroom, a walk-in closet and two children's rooms with access to the upper terrace are on the upper floor. In the attic there is a study.

Double-glazed euro windows with front-windows blinds. Heating by Viessmann gas boiler. In the living room and kitchen there is a large-format tiled floor and a teak floor on the terrace. Siemens kitchen appliances and Samsung fridge. The house is offered with furnishing such as a timeless sofa and a dining table with Rolf Benz chairs.