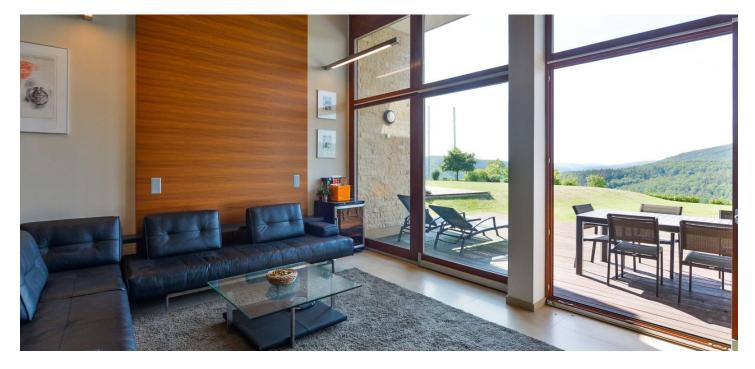

Access to the house is from the street or directly from the garage. In the hallway there is staircase leading to a spacious living room with a kitchenette and an adjoining, northwest facing terrace that offers undisturbed views of the golf course and the surrounding deep Křivoklát forests. A master bedroom with an en-suite bathroom and a small terrace, a separate bathroom, a walk-in closet and two children's rooms with access to the upper terrace are on the upper floor. In the attic there is a study.

Double-glazed euro windows with front-windows blinds. Heating by Viessmann gas boiler. In the living room and kitchen there is a large-format tiled floor and a teak floor on the terrace. Siemens kitchen appliances and Samsung fridge. The house is offered with furnishing such as a timeless sofa and a dining table with Rolf Benz chairs.