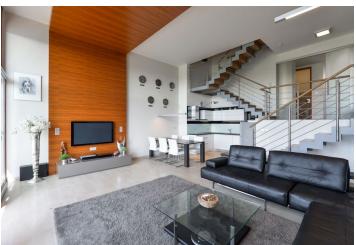

Access to the house is from the street or directly from the garage. In the hallway there is staircase leading to a spacious living room with a kitchenette and an adjoining, northwest facing terrace that offers undisturbed views of the golf course and the surrounding deep Křivoklát forests. A master bedroom with an en-suite bathroom and a small terrace, a separate bathroom, a walk-in closet and two children's rooms with access to the upper terrace are on the upper floor. In the attic there is a study.

Double-glazed euro windows with front-windows blinds. Heating by Viessmann gas boiler. In the living room and kitchen there is a large-format tiled floor and a teak floor on the terrace. Siemens kitchen appliances and Samsung fridge. The house is offered with furnishing such as a timeless sofa and a dining table with Rolf Benz chairs.