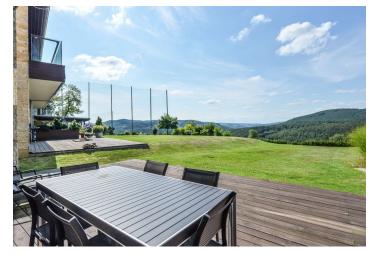

Living directly at the 16th hole of Golf Resort Beroun offers a modern terraced furnished house with three bedrooms, a working area, two terraces and a garden with breath taking views. A place with family and apartment houses and an eighteen-hole golf course is surrounded by deep Brdy and Křivoklát forests.

Access to the house is from the street or directly from the garage. In the hallway there is staircase leading to a spacious living room with a kitchenette and an adjoining, northwest facing terrace that offers undisturbed views of the golf course and the surrounding deep Křivoklát forests. A master bedroom with an en-suite bathroom and a small terrace, a separate bathroom, a walk-in closet and two children's rooms with access to the upper terrace are on the upper floor. In the attic there is a study.