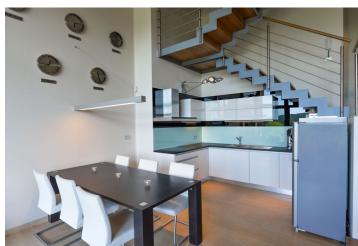

Access to the house is from the street or directly from the garage. In the hallway there is staircase leading to a spacious living room with a kitchenette and an adjoining, northwest facing terrace that offers undisturbed views of the golf course and the surrounding deep Křivoklát forests. A master bedroom with an en-suite bathroom and a small terrace, a separate bathroom, a walk-in closet and two children's rooms with access to the upper terrace are on the upper floor. In the attic there is a study.

Double-glazed euro windows with front-windows blinds. Heating by Viessmann gas boiler. In the living room and kitchen there is a large-format tiled floor and a teak floor on the terrace. Siemens kitchen appliances and Samsung fridge. The house is offered with furnishing such as a timeless sofa and a dining table with Rolf Benz chairs.