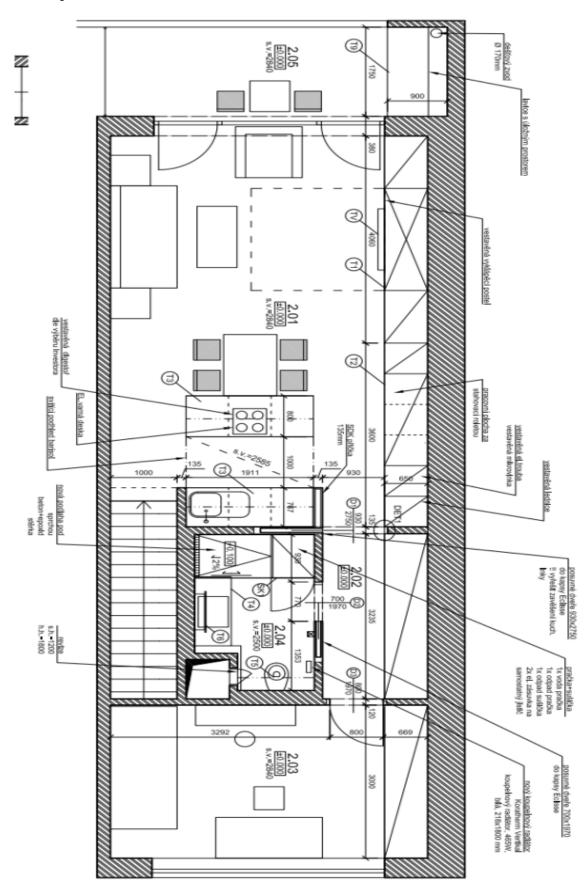

The **hallway**, complete with a walk-in closet, is on the lower floor. A staircase leads to the **living room with a kitchen** and access to the spacious balcony. Through the corridor you enter a **bedroom** and a **bathroom** with shower, toilet and washing machine.