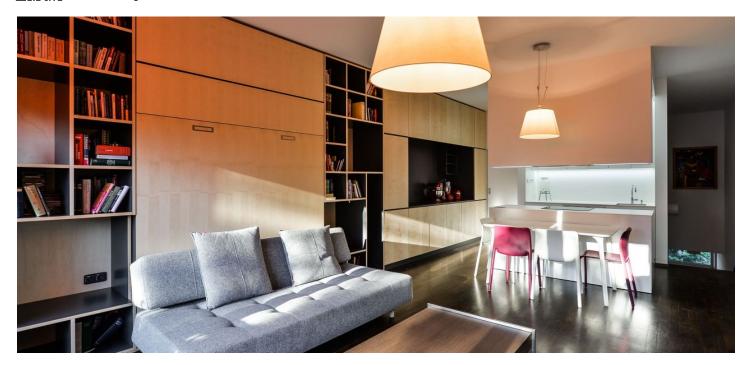

The **hallway**, complete with a walk-in closet, is on the lower floor. A staircase leads to the **living room with a kitchen** and access to the spacious balcony. Through the corridor you enter a **bedroom** and a **bathroom** with shower, toilet and washing machine.

The interior is modern and furnished simply. Equipment includes **wooden teak floors**, large-format tiles, **aluminum windows** that can be shaded by shutters; a fully equipped kitchen unit with **Bosch** appliances, a practical **built-in wardrobe with a fold out bed**, videophone, satellite. All equipment, excluding lights, is included in the purchase price. The apartment includes **one parking space and a cellar** of approx. 10 m<sup>2</sup>. The apartment has central heating.