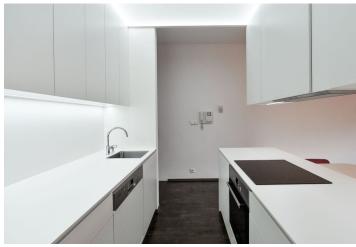

The **hallway**, complete with a walk-in closet, is on the lower floor. A staircase leads to the **living room with a kitchen** and access to the spacious balcony. Through the corridor you enter a **bedroom** and a **bathroom** with shower, toilet and washing machine.

The interior is modern and furnished simply. Equipment includes **wooden teak floors**, large-format tiles, **aluminum windows** that can be shaded by shutters; a fully equipped kitchen unit with **Bosch** appliances, a practical **built-in wardrobe with a fold out bed**, videophone, satellite. All equipment, excluding lights, is included in the purchase price. The apartment includes **one parking space and a cellar** of approx. 10 m<sup>2</sup>. The apartment has central heating.