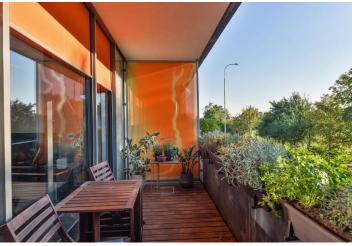

\* Area of the unit according to the Civil Code. The area consists of the sum total area of the entire unit bounded by perimeter walls.

Comfortable and practically furnished apartment with a balcony, located on the first floor of a modern apartment building in a pleasant green location close to Ladronka Park, with a public transport stop only a few steps away.

The apartment will be vacant at the end of 2018.

Interior 75,3 m², balcony 8,6 m².