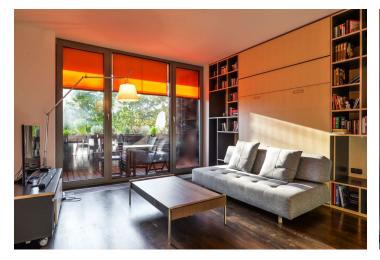

The **hallway**, complete with a walk-in closet, is on the lower floor. A staircase leads to the **living room with a kitchen** and access to the spacious balcony. Through the corridor you enter a **bedroom** and a **bathroom** with shower, toilet and washing machine.

The interior is modern and furnished simply. Equipment includes **wooden teak floors**, large-format tiles, **aluminum windows** that can be shaded by shutters; a fully equipped kitchen unit with **Bosch** appliances, a practical **built-in wardrobe with a fold out bed**, videophone, satellite. All equipment, excluding lights, is included in the purchase price. The apartment includes **one parking space and a cellar** of approx. 10 m<sup>2</sup>. The apartment has central heating.