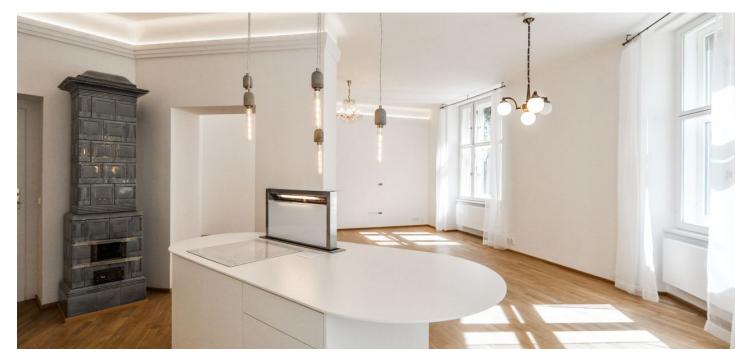

Spacious apartment with unique views of the Old Jewish Cemetery. This new fully reconstructed 2-bedroom flat is situated on the first floor of a fully refurbished traditional building with lift. Located right in the heart of the historic Old Town, just off the exclusive Pařížská street, moments from the Old Town Square and the Vltava embankment, and literally steps from the Old Jewish cemetery. Quick access to trams, buses and metro, lots of quality restaurants, cafes, bars and shopping in the area.

The interior features two separate bedrooms - one with a fitted walk-in closet, living room with a fully fitted open kitchen and pantry, bathroom with bathtub, walk-in shower and toilet, guest toilet, and a spacious entry hall.

Preserved original features, large windows, high ceilings, wooden floors, two original ceramic stoves, security entry door, built-in wardrobes and storage, gas boiler, alarm, video entry phone, basement storage unit. There is a private courtyard available to the tenants. Parking available at the Intercontinental Hotel. Common building charges and water CZK 500/person/month. Gas and electricity will be transferred to the tenant.