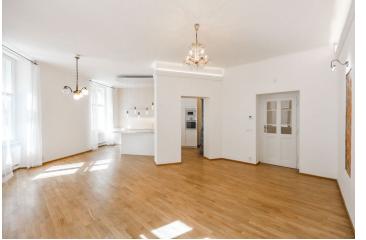

Spacious apartment with unique views of the Old Jewish Cemetery. This new fully reconstructed 2-bedroom flat is situated on the first floor of a fully refurbished traditional building with lift. Located right in the heart of the historic Old Town, just off the exclusive Pařížská street, moments from the Old Town Square and the Vltava embankment, and literally steps from the Old Jewish cemetery. Quick access to trams, buses and metro, lots of quality restaurants, cafes, bars and shopping in the area.

The interior features two separate bedrooms - one with a fitted walk-in closet, living room with a fully fitted open kitchen and pantry, bathroom with bathtub, walk-in shower and toilet, guest toilet, and a spacious entry hall.

Preserved original features, large windows, high ceilings, wooden floors, two original ceramic stoves, security entry door, built-in wardrobes and storage, gas boiler, alarm, video entry phone, basement storage unit. There is a private courtyard available to the tenants. Parking available at the Intercontinental Hotel. Common building charges and water CZK 500/person/month. Gas and electricity will be transferred to the tenant.