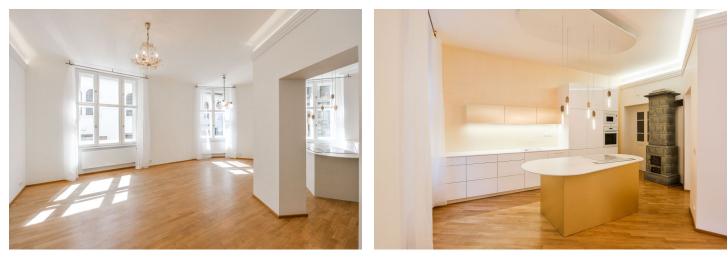

Spacious apartment with unique views of the Old Jewish Cemetery. This new fully reconstructed 2-bedroom flat is situated on the first floor of a fully refurbished traditional building with lift. Located right in the heart of the historic Old Town, just off the exclusive Pařížská street, moments from the Old Town Square and the Vltava embankment, and literally steps from the Old Jewish cemetery. Quick access to trams, buses and metro, lots of quality restaurants, cafes, bars and shopping in the area.

The interior features two separate bedrooms - one with a fitted walk-in closet, living room with a fully fitted open kitchen and pantry, bathroom with bathtub, walk-in shower and toilet, guest toilet, and a spacious entry hall.

Preserved original features, large windows, high ceilings, wooden floors, two original ceramic stoves, security entry door, built-in wardrobes and storage, gas boiler, alarm, video entry phone, basement storage unit. There is a private courtyard available to the tenants. Parking available at the Intercontinental Hotel. Common building charges and water CZK 500/person/month. Gas and electricity will be transferred to the tenant.