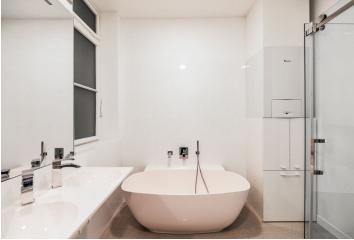

The interior features two separate bedrooms - one with a fitted walk-in closet, living room with a fully fitted open kitchen and pantry, bathroom with bathtub, walk-in shower and toilet, guest toilet, and a spacious entry hall.